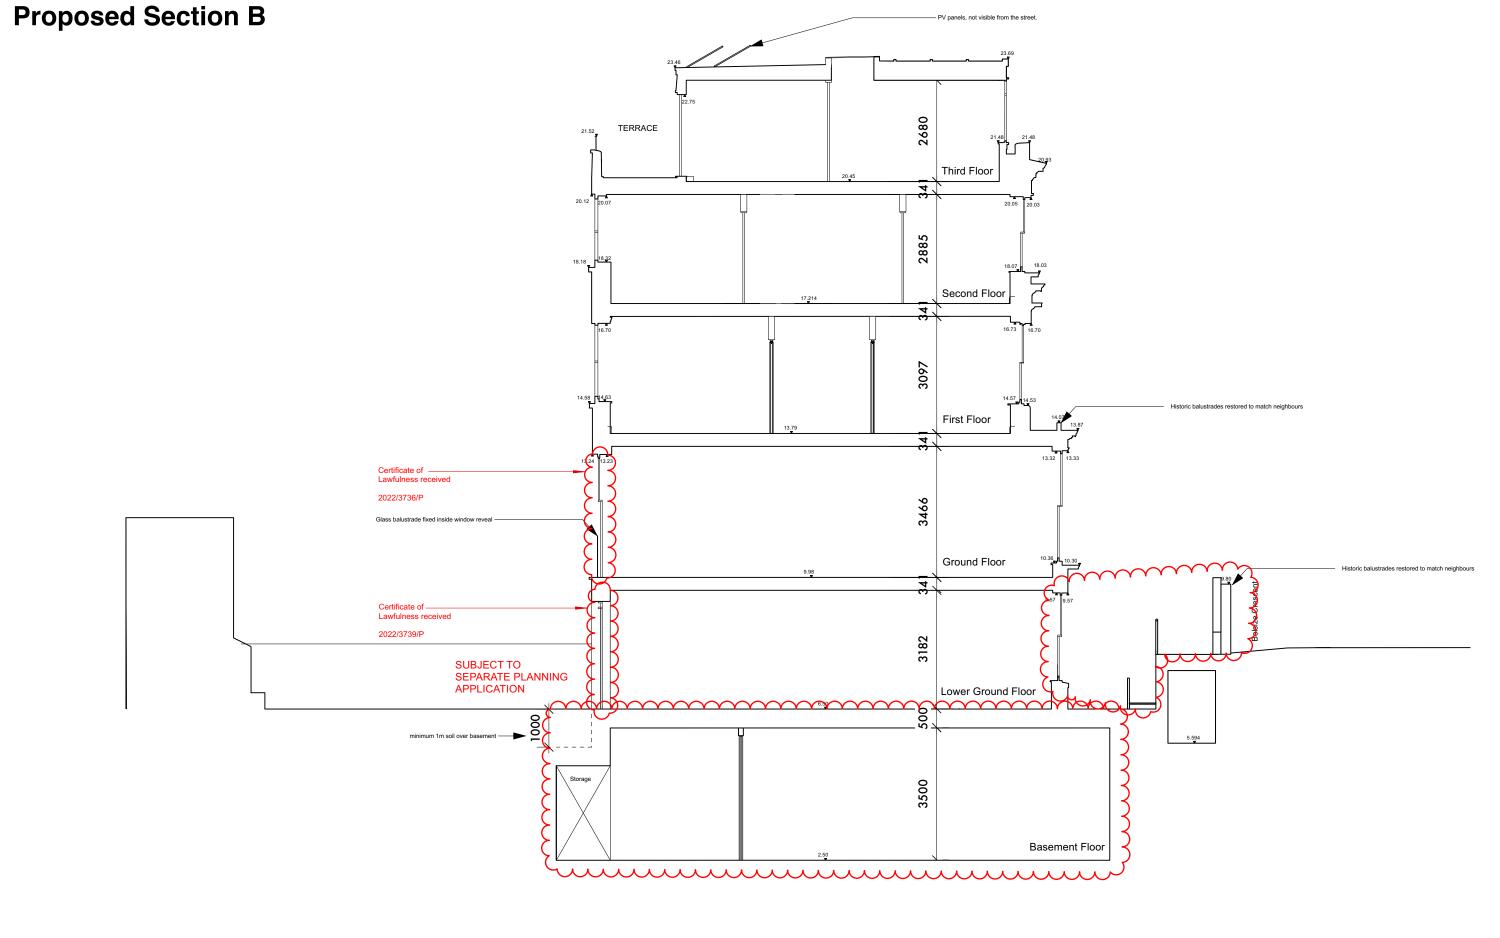

- Note:
  1. Windows will be replaced with double/triple (tbc) glazed units to match orginal timber framed windows on the terrace.
  2. Historic balustrades to be restored on ground and first floor level front elevations and staircase to match with neighbours