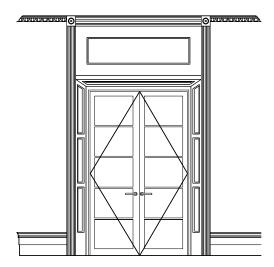

D01 (0031 - 2.01) Existing external glazed door Add traditional metal security bars

D02 (0031 - 2.01) New internal glazed partition and door 1800W x 2400H Steel frame Fire rated

D03 (0031 - 2.01) New internal glazed partition and door 1377W x 2400H Steel frame