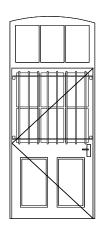

D01 (0031 - 2.01) Existing external glazed door Add traditional metal security bars

D02 (0031 - 2.01) New internal glazed partition and door 1800W x 2400H Steel frame Fire rated

D03 (0031 - 2.01) New internal glazed partition and door 1377W x 2400H Steel frame