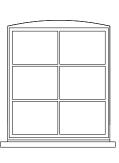

W01 Existing sash window Add traditional metal security bars

W02 New fixed window 996W x 1995H Aluminium frame

W03 Replacement side-hung casement 600W x 995H Aluminium frame

W04 Replacement side-hung casement 1351W x 1505H Aluminium frame

W05 Replacement side-hung casement 1351W x 1505H Aluminium frame

| REVISION | DATE | DESCRIPTION | PROJECT No.    |      | DRAWING                  |            | REV. | SCALE     |           |
|----------|------|-------------|----------------|------|--------------------------|------------|------|-----------|-----------|
| -        | -    | -           | 25 John Street | 0031 | Proposed Window Schedule |            | Ъ    | A1 - 1:25 | A3 - 1:50 |
|          |      |             | CLIENT         |      |                          | DATE       | B    | DRAWN     | CHECKED   |
|          |      |             | Rhys Jones     |      | 5.02                     | 19.01.2024 |      | GRJ       | GRJ       |