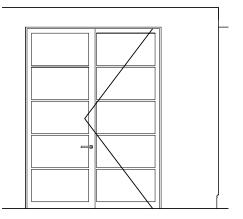

D04 (0031 - 2.01) New sliding pocket door 1500W x 2040H

D05 (0031 - 2.02) New internal glazed doors 1327W x 2190H Steel frame Fire rated

D06 (0031 - 2.02) New external sliding door 5220W x 2822H Aluminium frame