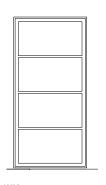

D01 (0031 - 2.01) Existing external glazed door Add traditional metal security bars

D02 (0031 - 2.01) New internal glazed partition and door 1800W x 2400H Steel frame Fire rated

D03 (0031 - 2.01) New internal glazed partition and door 1377W x 2400H Steel frame

D04 (0031 - 2.01) New sliding pocket door 1500W x 2040H

D05 (0031 - 2.02) New internal glazed doors 1327W x 2190H Steel frame Fire rated

D06 (0031 - 2.02) New external sliding door 5220W x 2822H Aluminium frame

D07 (0031 - 2.02) Replacement external sliding door 1804W x 2083H Aluminium frame

| REVISION | DATE | DESCRIPTION | PROJECT        | No.  | DRAWING          |            | REV.      | SCALE     |   |                  |
|----------|------|-------------|----------------|------|------------------|------------|-----------|-----------|---|------------------|
| -        | -    |             | 25 John Street | 0031 | Proposed Door So |            | A1 - 1:25 | A3 - 1:50 | 1 |                  |
|          |      |             | CLIENT         |      | DRAWING No.      | DATE       |           | DRAWN     |   | This and s       |
|          |      |             | Rhys Jones     |      | 5.01             | 24.01.2024 |           | GRJ       |   | to pro<br>withou |