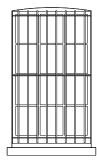

W01 Existing sash window Add traditional metal security bars

W02 New fixed window 996W x 1995H Aluminium frame

W03 Replacement side-hung casement 600W x 995H Aluminium frame

W04 Replacement side-hung casement 1351W x 1505H Aluminium frame