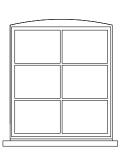

W01 Existing sash window Add traditional metal security bars

W02 New fixed window 996W x 1995H Aluminium frame

W03 Replacement side-hung casement 600W x 995H Aluminium frame

W04 Replacement side-hung casement 1351W x 1505H Aluminium frame

W05 Replacement side-hung casement 1351W x 1505H Aluminium frame

| REVISION | DATE | DESCRIPTION | PROJECT No.    |      | DRAWING                  |            | REV. | SCALE     |           |
|----------|------|-------------|----------------|------|--------------------------|------------|------|-----------|-----------|
| -        | -    | -           | 25 John Street | 0031 | Proposed Window Schedule |            | Ъ    | A1 - 1:25 | A3 - 1:50 |
|          |      |             | CLIENT         |      |                          | DATE       | B    | DRAWN     | CHECKED   |
|          |      |             | Rhys Jones     |      | 5.02                     | 19.01.2024 |      | GRJ       | GRJ       |