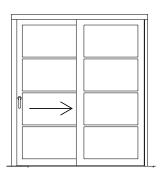

D07 (0031 - 2.02) Replacement external sliding door 1804W x 2083H Aluminium frame

| REVISION | DATE | DESCRIPTION | PROJECT        | No.  | DRAWING          |            | REV.      | SCALE     |   |                  |
|----------|------|-------------|----------------|------|------------------|------------|-----------|-----------|---|------------------|
| -        | -    |             | 25 John Street | 0031 | Proposed Door So |            | A1 - 1:25 | A3 - 1:50 | 1 |                  |
|          |      |             | CLIENT         |      | DRAWING No.      | DATE       |           | DRAWN     |   | This and s       |
|          |      |             | Rhys Jones     |      | 5.01             | 24.01.2024 |           | GRJ       |   | to pro<br>withou |