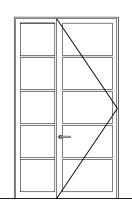

D07 (0031 - 2.02) Replacement external sliding door 1804W x 2083H Aluminium frame

| REVISION | DATE | DESCRIPTION | PROJECT        | No.  | DRAWING          |            | REV.      | SCALE     |   |                  |
|----------|------|-------------|----------------|------|------------------|------------|-----------|-----------|---|------------------|
| -        | -    |             | 25 John Street | 0031 | Proposed Door So |            | A1 - 1:25 | A3 - 1:50 | 1 |                  |
|          |      |             | CLIENT         |      | DRAWING No.      | DATE       |           | DRAWN     |   | This and s       |
|          |      |             | Rhys Jones     |      | 5.01             | 24.01.2024 |           | GRJ       |   | to pro<br>withou |