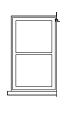

W01 Existing sash window Add traditional metal security bars

W02 New fixed window 996W x 1995H Aluminium frame

W03 Replacement side-hung casement 600W x 995H Aluminium frame

W04 Replacement side-hung casement 1351W x 1505H Aluminium frame