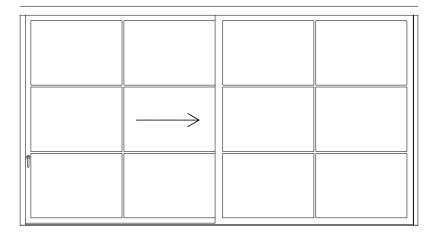

D04 (0031 - 2.01) New sliding pocket door 1500W x 2040H

D05 (0031 - 2.02) New internal glazed doors 1327W x 2190H Steel frame Fire rated

D06 (0031 - 2.02) New external sliding door 5220W x 2822H Aluminium frame