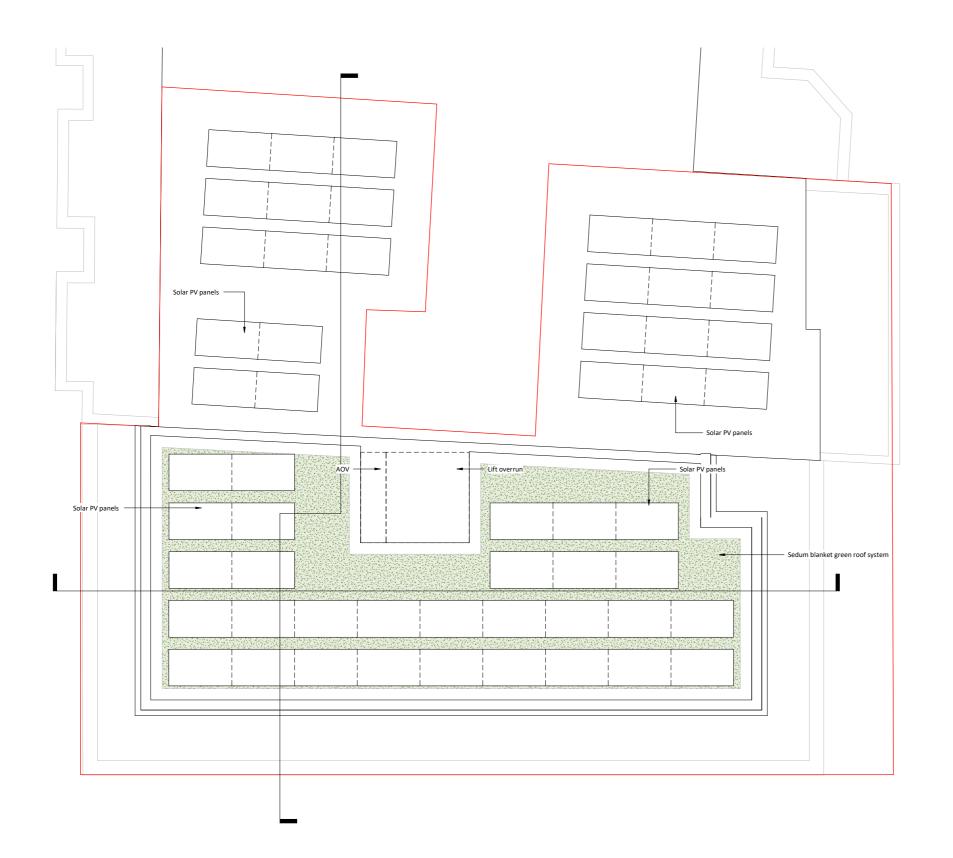

## Osel architecture

PROJECT:

Kilburn High Road

CLIENT:

DRAWING:

Proposed Roof Plan