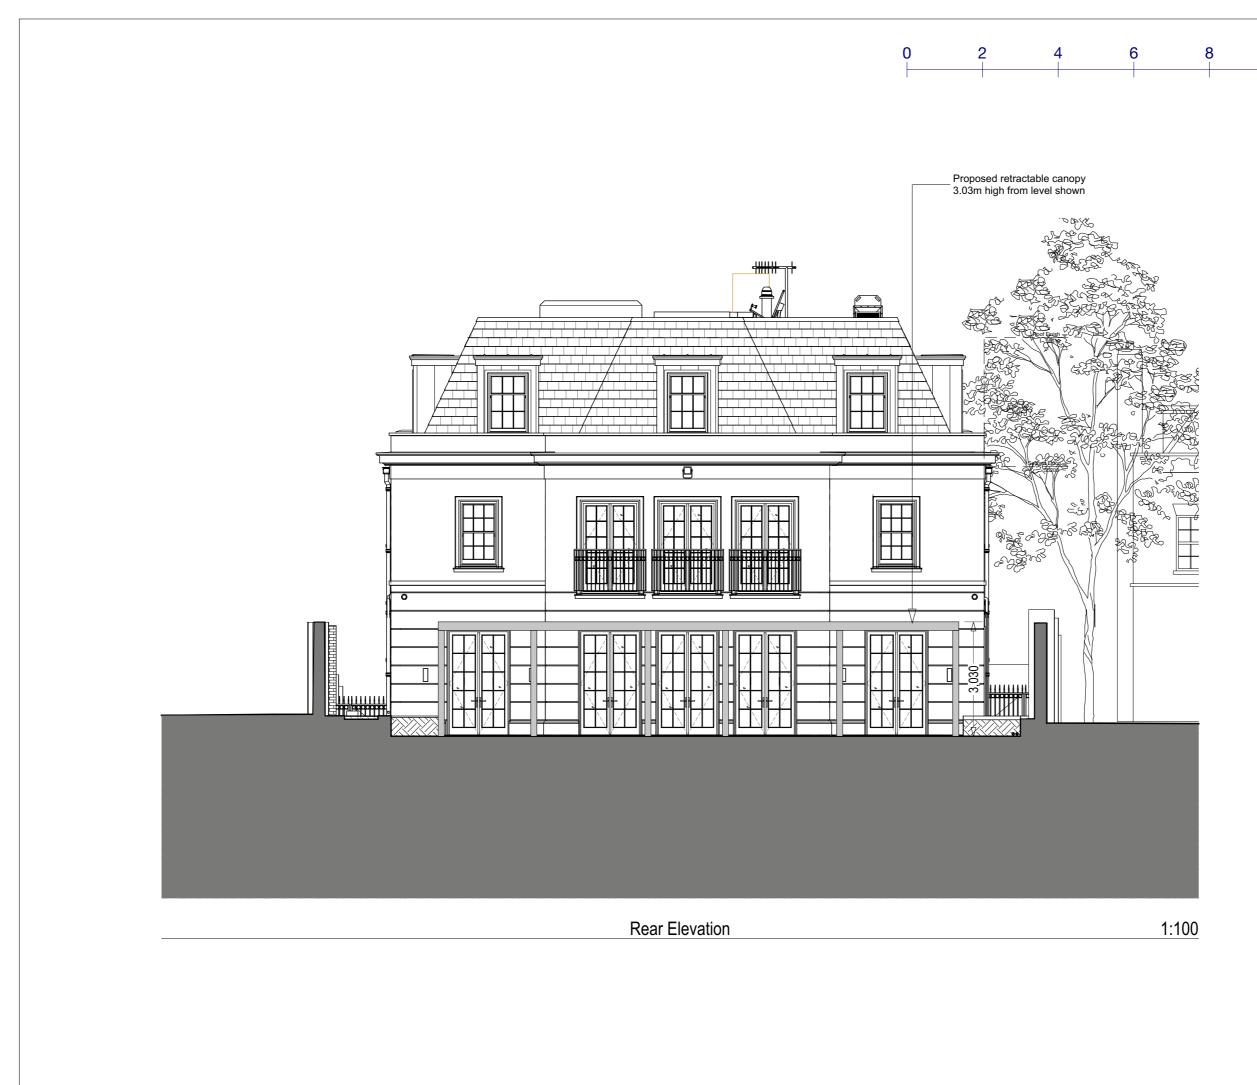

## SIMON MERRONY ARCHITECTS 34 Thames Street

Sunbury-on-Thames TW16 6AF

Job Title

62 Avenue Road London NW8 6HT

Drawing Name

**Proposed Elevations II** 

Drawing Status