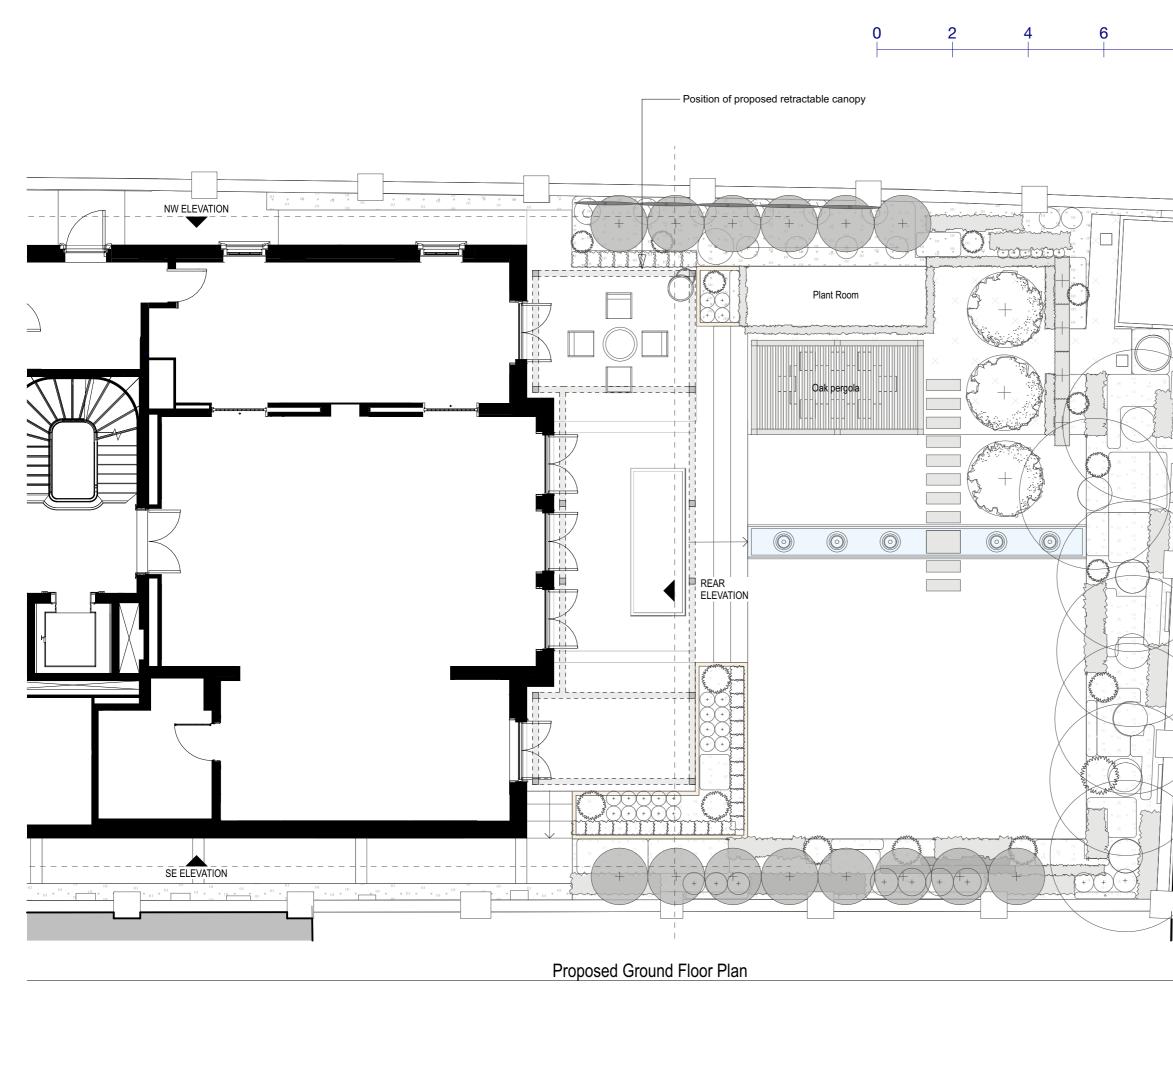

## SIMON MERRONY ARCHITECTS 34 Thames Street Sunbury-on-Thames

TW16 6AF

Job Title

62 Avenue Road London NW8 6HT

Drawing Name Proposed Ground Floor Plan

Drawing Status