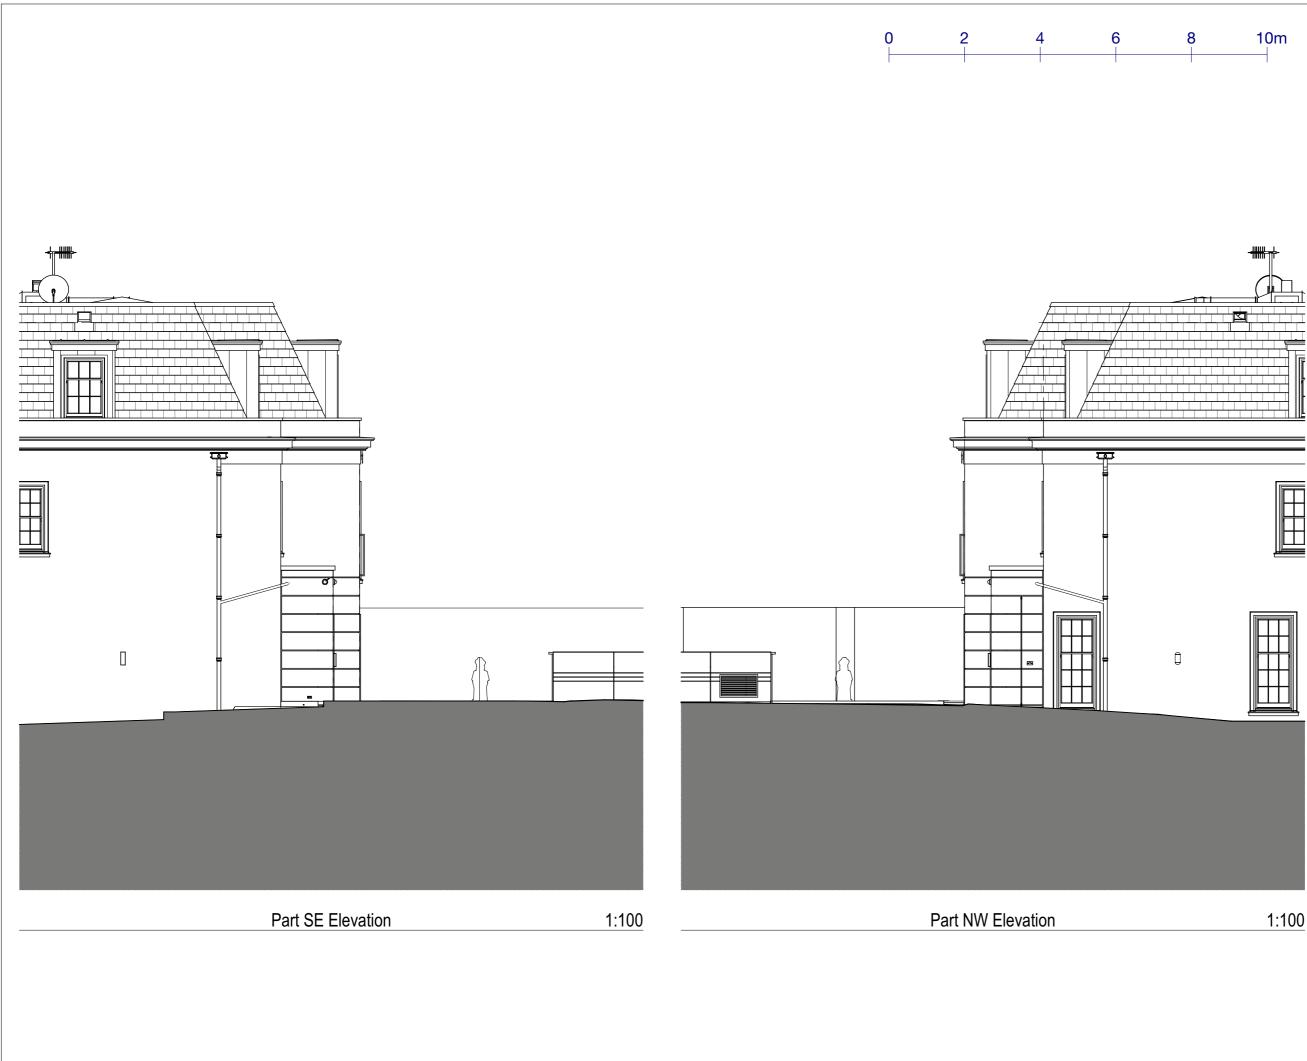

### SIMON MERRONY ARCHITECTS

34 Thames Street Sunbury-on-Thames TW16 6AF

Job Title

62 Avenue Road London NW8 6HT

Drawing Name

Existing Elevations I

Drawing Status