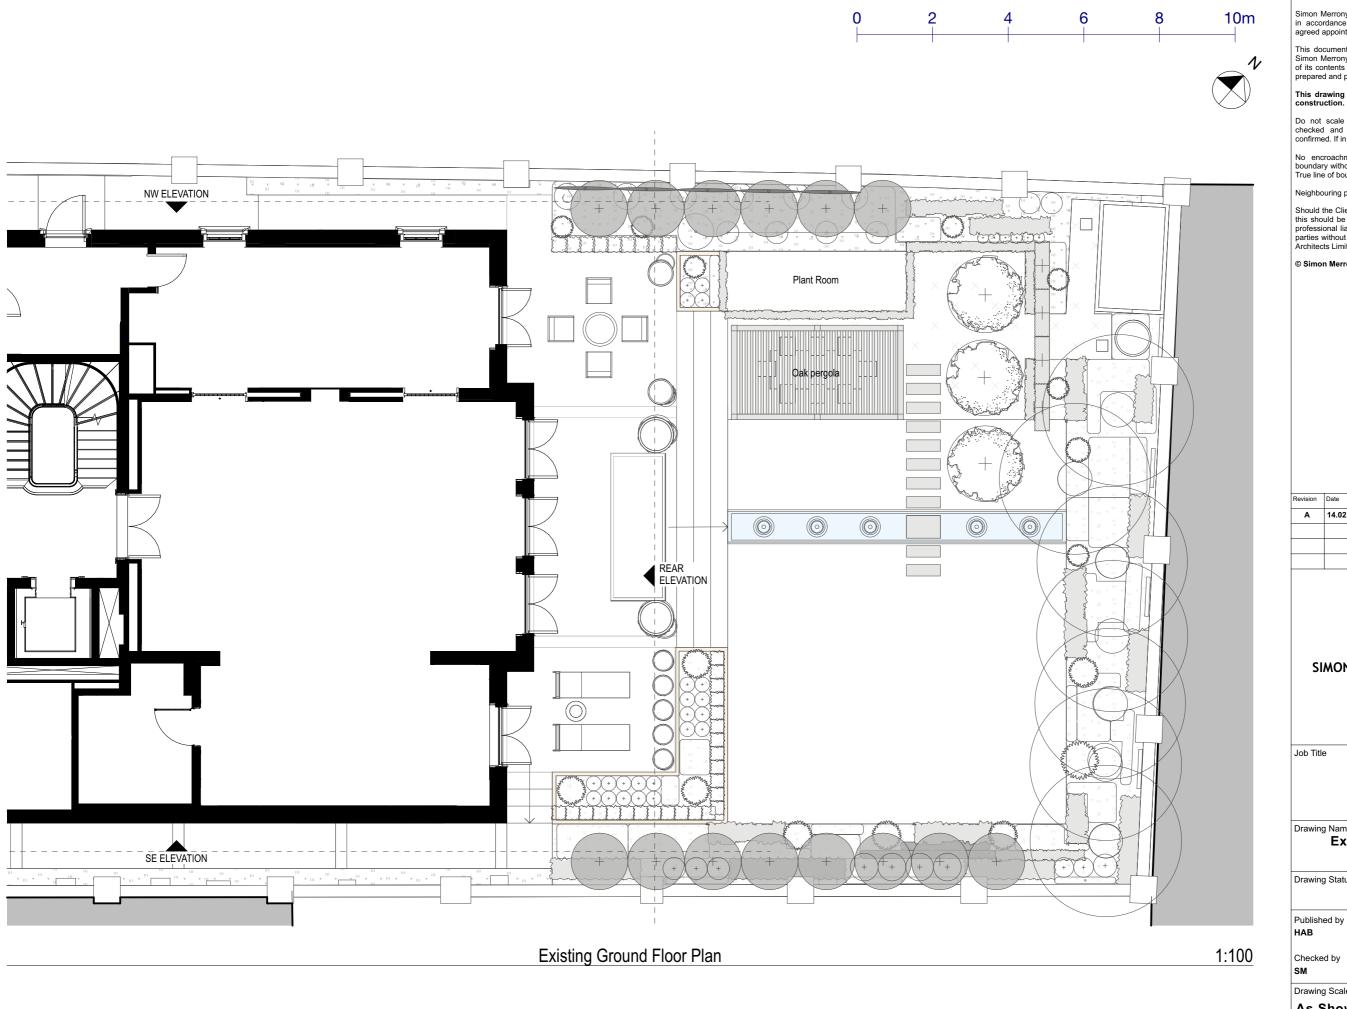

## SIMON MERRONY ARCHITECTS

34 Thames Street Sunbury-on-Thames **TW16 6AF** 

62 Avenue Road London NW8 6HT

Drawing Name
Existing Ground Floor
Plan

Drawing Status

**PLANNING** 

Date 14/02/2024

Date 14/02/2024