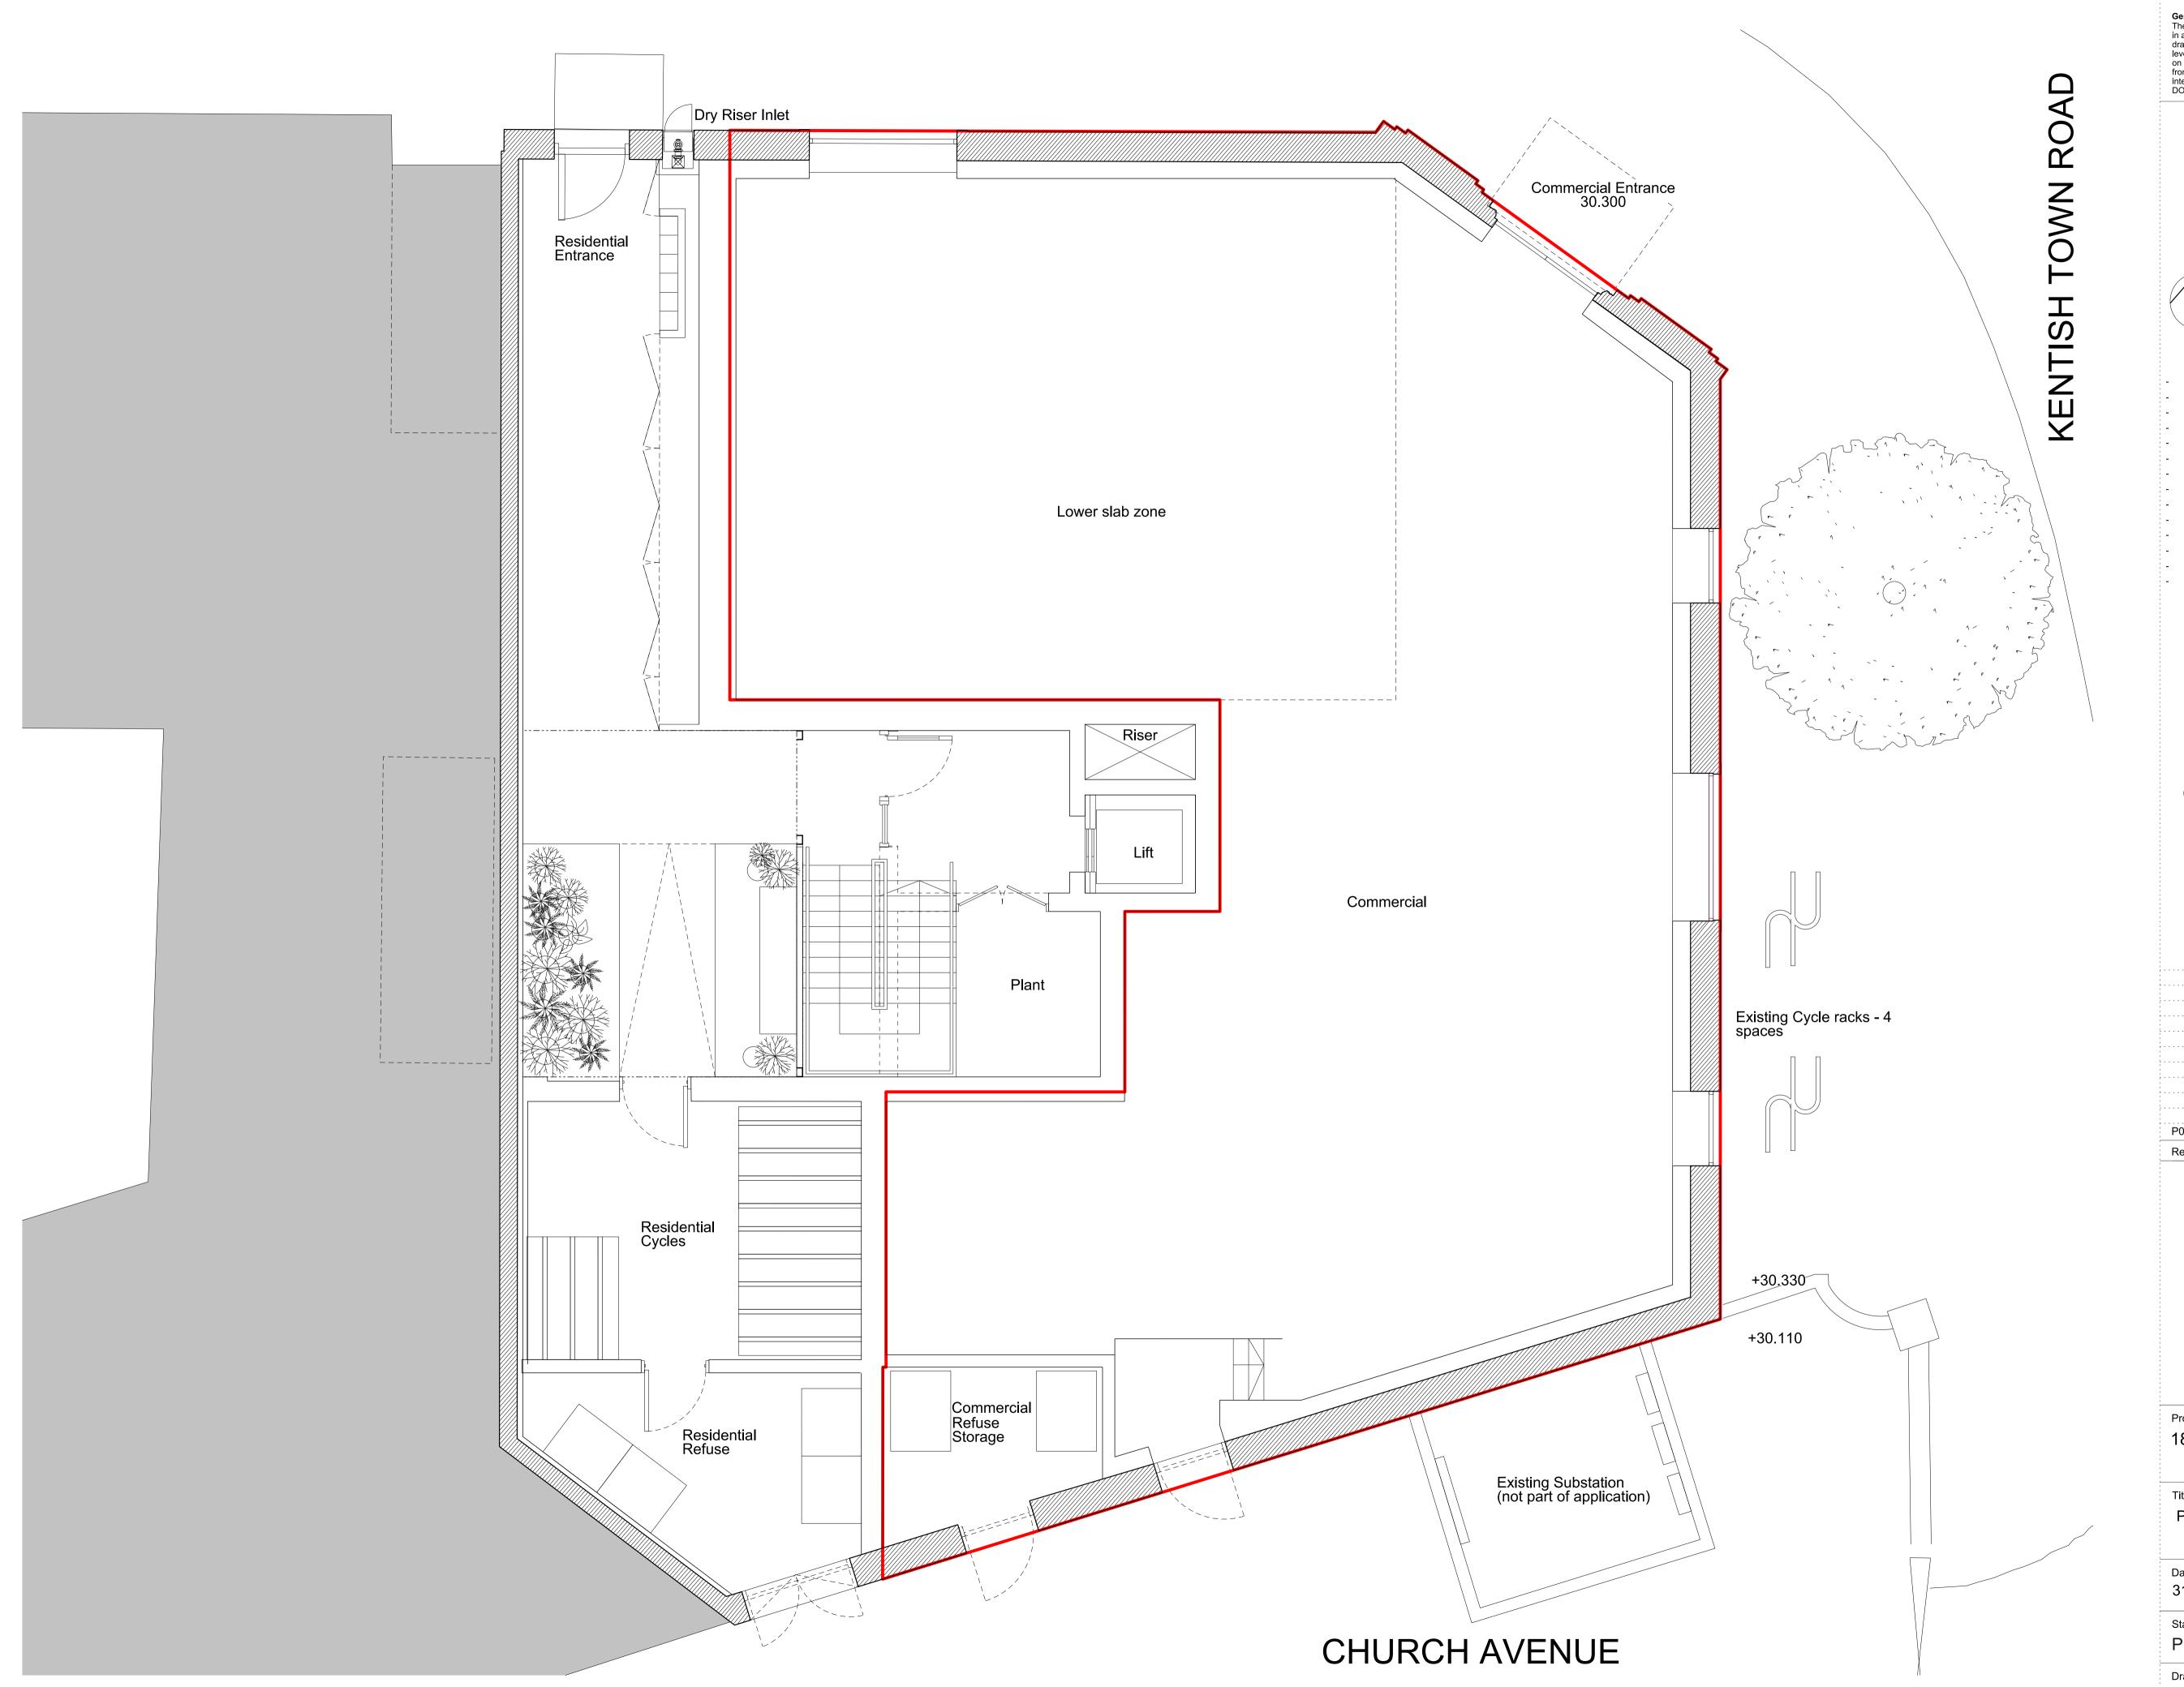

531 Highgate Studios, 53-79 Highgate Road, London NW5 1TL **Tel** +44 (0)20 7183 6405 **Email** contact@vabel.co.uk

Project

187 Kentish Town Road, NW1

Title

Proposed Ground Floor Commercial plan

| Date     | Scale @ A1 | Drawn | Checked |
|----------|------------|-------|---------|
| 31/01/24 | 1:50       |       | Vabel   |
| Status   |            |       |         |