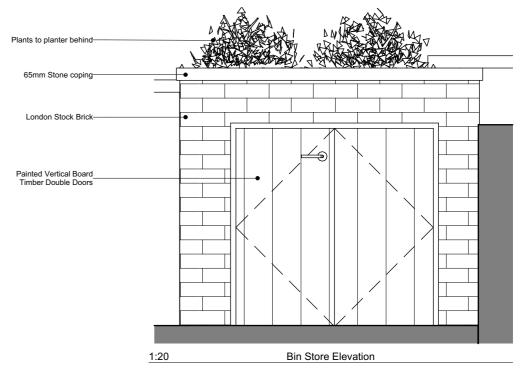

## NOT FOR CONSTRUCTION

| 2   | 13.02.2024 | PLANNING RESUBMISSION | SHR      | PROJECT                                      |             |
|-----|------------|-----------------------|----------|----------------------------------------------|-------------|
| ı   | 19.01.2024 | PLANNING SUBMISSION   | SHR      | PROJECT                                      | 4           |
|     |            |                       |          | 59 Dartmouth Park Rd,<br>London,<br>NW5 1SL  | $\otimes$   |
|     |            |                       |          | DRAWING TITLE                                | PROJECT No. |
|     |            |                       |          | Proposed Front Garden<br>Elevation & Section | 461         |
|     |            |                       |          | Lievation a dection                          | STATUS      |
| REV | / DATE     | REASON FOR ISSUE      | INITIALS |                                              | STATUS      |
|     |            |                       |          |                                              |             |

| *           | SCALE<br>1:50, 1:20 |               |  |  |
|-------------|---------------------|---------------|--|--|
|             | DRAWN<br>VK         | CHECKED<br>SR |  |  |
| PROJECT No. | DWG. No.            | REV.          |  |  |
| 461         | A-2.12              | PP2           |  |  |
| STATUS      | PLANNING            |               |  |  |