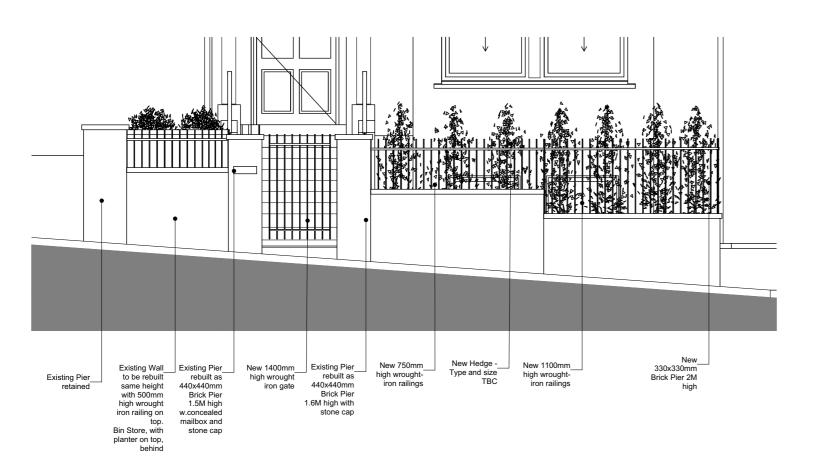

## NOT FOR CONSTRUCTION

| 2   | 13.02.2024 | PLANNING RESUBMISSION | SHR      | PROJECT                                      |             |
|-----|------------|-----------------------|----------|----------------------------------------------|-------------|
| ı   | 19.01.2024 | PLANNING SUBMISSION   | SHR      | PROJECT                                      | 4           |
|     |            |                       |          | 59 Dartmouth Park Rd,<br>London,<br>NW5 1SL  | $\otimes$   |
|     |            |                       |          | DRAWING TITLE                                | PROJECT No. |
|     |            |                       |          | Proposed Front Garden<br>Elevation & Section | 461         |
|     |            |                       |          | Lievation a dection                          | STATUS      |
| REV | / DATE     | REASON FOR ISSUE      | INITIALS |                                              | STATUS      |
|     |            |                       |          |                                              |             |

| *           | SCALE<br>1:50, 1:20 |               |  |  |
|-------------|---------------------|---------------|--|--|
|             | DRAWN<br>VK         | CHECKED<br>SR |  |  |
| PROJECT No. | DWG. No.            | REV.          |  |  |
| 461         | A-2.12              | PP2           |  |  |
| STATUS      | PLANNING            |               |  |  |