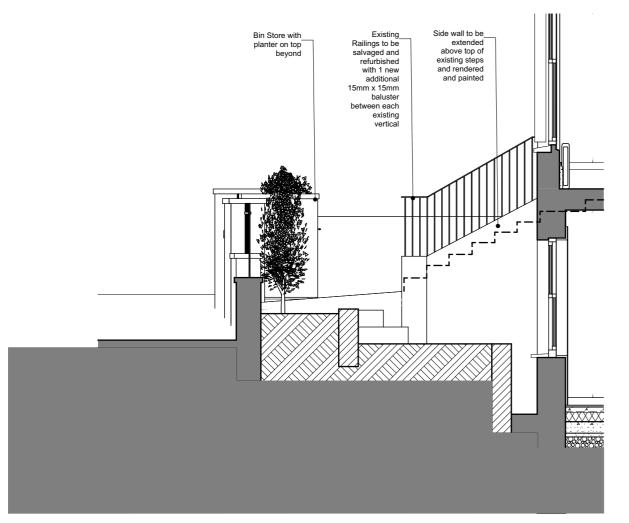

## NOT FOR CONSTRUCTION

| 2   | 13.02.2024 | PLANNING RESUBMISSION | SHR      | PROJECT                                      |             |
|-----|------------|-----------------------|----------|----------------------------------------------|-------------|
| ı   | 19.01.2024 | PLANNING SUBMISSION   | SHR      | PROJECT                                      | 4           |
|     |            |                       |          | 59 Dartmouth Park Rd,<br>London,<br>NW5 1SL  | $\otimes$   |
|     |            |                       |          | DRAWING TITLE                                | PROJECT No. |
|     |            |                       |          | Proposed Front Garden<br>Elevation & Section | 461         |
|     |            |                       |          | Lievation a dection                          | STATUS      |
| REV | / DATE     | REASON FOR ISSUE      | INITIALS |                                              | STATUS      |
|     |            |                       |          |                                              |             |

| *           | SCALE<br>1:50, 1:20 |               |  |  |
|-------------|---------------------|---------------|--|--|
|             | DRAWN<br>VK         | CHECKED<br>SR |  |  |
| PROJECT No. | DWG. No.            | REV.          |  |  |
| 461         | A-2.12              | PP2           |  |  |
| STATUS      | PLANNING            |               |  |  |