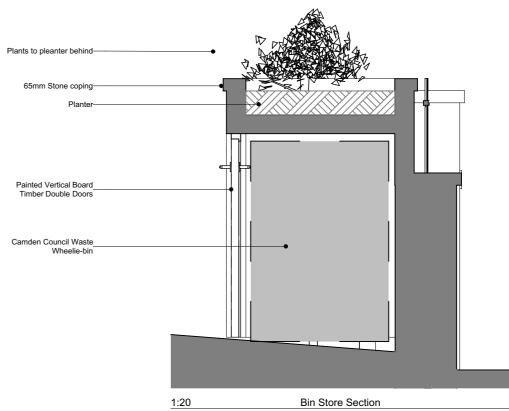

## NOT FOR CONSTRUCTION

| 2   | 13.02.2024 | PLANNING RESUBMISSION | SHR      | PROJECT                                      |             |
|-----|------------|-----------------------|----------|----------------------------------------------|-------------|
| ı   | 19.01.2024 | PLANNING SUBMISSION   | SHR      | PROJECT                                      | 4           |
|     |            |                       |          | 59 Dartmouth Park Rd,<br>London,<br>NW5 1SL  | $\otimes$   |
|     |            |                       |          | DRAWING TITLE                                | PROJECT No. |
|     |            |                       |          | Proposed Front Garden<br>Elevation & Section | 461         |
|     |            |                       |          | Lievation a dection                          | STATUS      |
| REV | / DATE     | REASON FOR ISSUE      | INITIALS |                                              | STATUS      |
|     |            |                       |          |                                              |             |

| *           | SCALE<br>1:50, 1:20 |               |  |  |
|-------------|---------------------|---------------|--|--|
|             | DRAWN<br>VK         | CHECKED<br>SR |  |  |
| PROJECT No. | DWG. No.            | REV.          |  |  |
| 461         | A-2.12              | PP2           |  |  |
| STATUS      | PLANNING            |               |  |  |