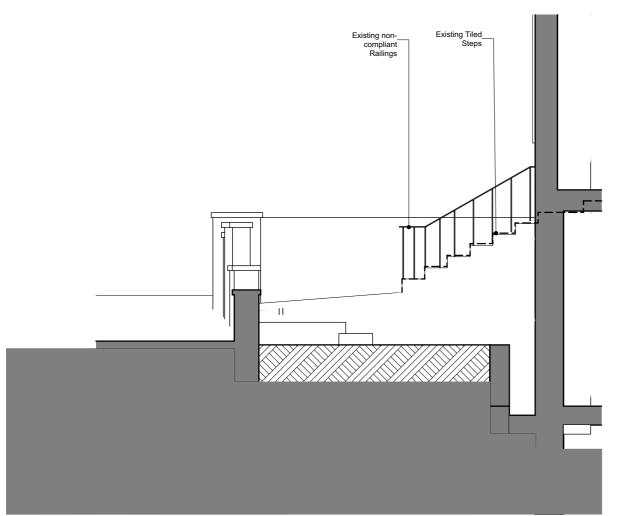

PROJECT

Existing Front Garden Elevation & Section

|  | SCALE<br>1:50 |  |
|--|---------------|--|
|  | DRAWN<br>VK   |  |
|  |               |  |

|  | $\bigcirc$  | DRAW | /N       | CHECKED<br>SR |
|--|-------------|------|----------|---------------|
|  | PROJECT No. |      | DWG. No. | REV.          |
|  | 461         |      | A-0.14   | PP2           |
|  | STATUS      |      | PLANNING |               |