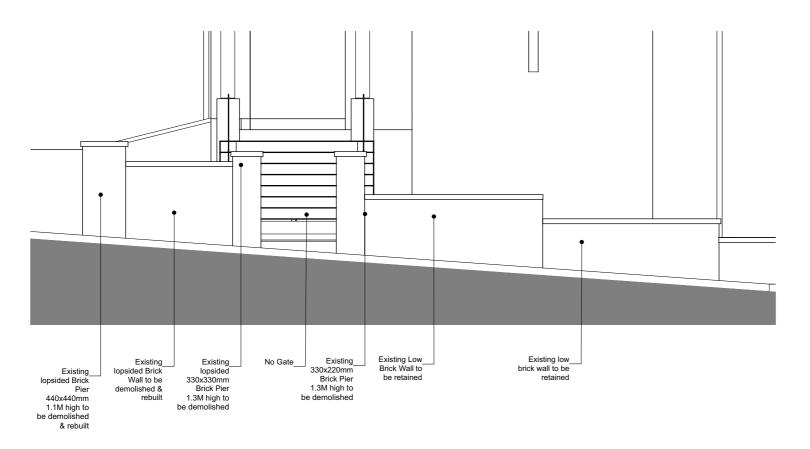

PROJECT

Existing Front Garden Elevation & Section

|  | SCALE<br>1:50 |  |
|--|---------------|--|
|  | DRAWN<br>VK   |  |
|  |               |  |

|  | $\bigcirc$  | DRAW | /N       | CHECKED<br>SR |
|--|-------------|------|----------|---------------|
|  | PROJECT No. |      | DWG. No. | REV.          |
|  | 461         |      | A-0.14   | PP2           |
|  | STATUS      |      | PLANNING |               |