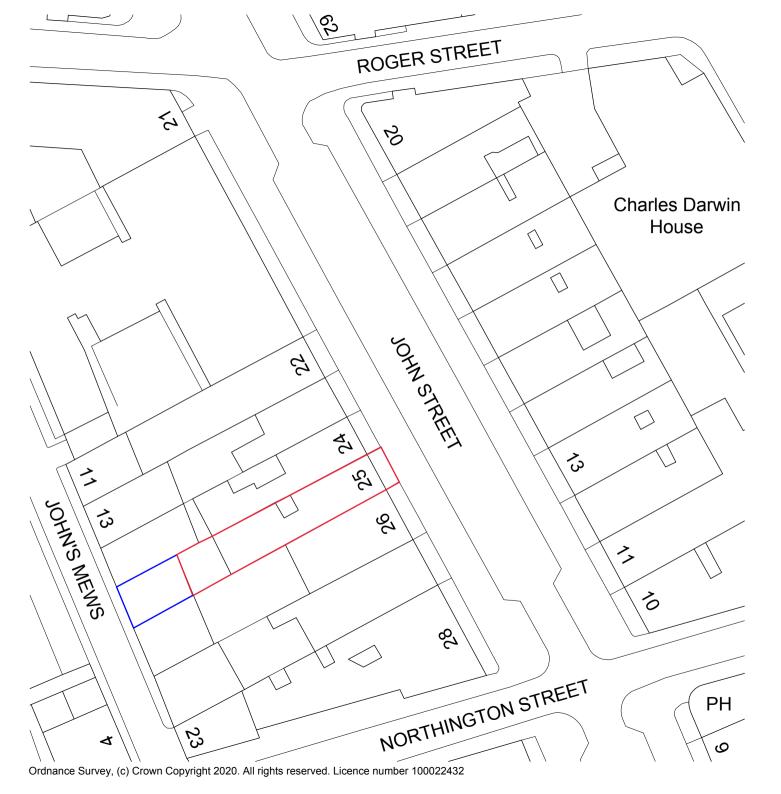

| REV.           | DATE | DESCRIPTION |      |
|----------------|------|-------------|------|
|                |      |             |      |
|                |      |             |      |
|                |      |             |      |
|                |      |             |      |
|                |      |             |      |
| PROJECT        |      |             | No.  |
| 25 John Street |      |             | 0031 |
| CLIEN          | ١T   |             | ı    |

Rhys Jones

DRAWING

Site Location Plan

DRAWING No.

0.01

| DATE       | REV. | SCALE      |         |
|------------|------|------------|---------|
| 19.01.2024 |      | 1.500 @ A4 |         |
|            | _    | DRAWN      | CHECKED |
|            |      | GRJ        | GRJ     |