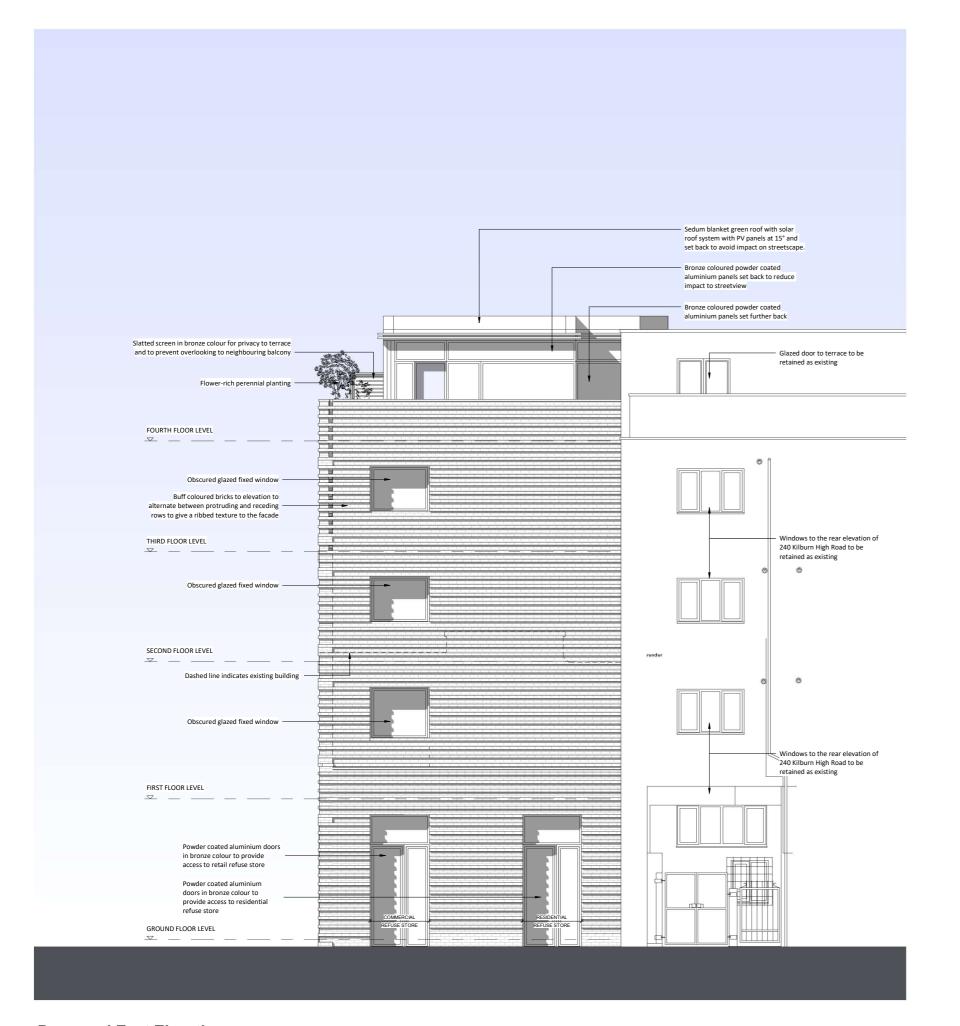

Proposed East Elevation
1:50@A1/1:100@A3

0m 1m 2m 3m 4m 5m

THE CONTRACTOR MUST VERIFY ALL DIMENSIONS ON SITE BEFORE MAKING SHOP DRAWINGS OR COMMENCING WORK OF ANY KIND.

NO DIMENSIONS TO BE SCALED FROM THIS DRAWING.

## Osel architecture

PROJECT:

Kilburn High Road

CLIENT:

DRAWING:

Proposed East Elevation

DRAWING No: E22-016/PRE003 REV:

 SCALE:
 1:50
 @A1