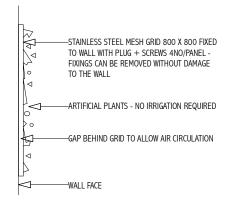

FRONTAGE SECTION PROPOSED - 1:100 SCALE

DETAIL SECTION DIAGRAMMATIC - REFER TO VISTAFOLIA INFORMATION - SCALE 1:20

FRONT : SOUTH-WEST ELEVATION PROPOSED - FACING ARGYLE STREET - 1:100 SCALE

BACK EDGE OF FOOTPATH

-YELLOW STOCK FACING BRICKWORK TO FIRST FLOOR WITH RECESSED WINDOWS WITH RED FLAT GAUGED ARCHES OVER WINDOWS AND RED ARCHES TO HEADS OF RECESSES. CAST IRON BALCONIES TO WINDOWS

-ARTIFICIAL PLANT PANEL

-PAINTED STUCCO TO GROUND AND LOWER GROUND FLOORS LIGHTLY INCISED IN BLOCK PATTERN