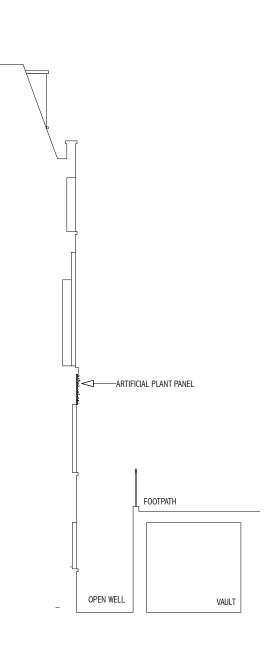

FRONTAGE SECTION PROPOSED - 1:100 SCALE

DETAIL SECTION DIAGRAMMATIC - REFER TO VISTAFOLIA INFORMATION - SCALE 1:20

FRONT : SOUTH-WEST ELEVATION PROPOSED - FACING ARGYLE STREET - 1:100 SCALE

BACK EDGE OF FOOTPATH

-YELLOW STOCK FACING BRICKWORK TO FIRST FLOOR WITH RECESSED WINDOWS WITH RED FLAT GAUGED ARCHES OVER WINDOWS AND RED ARCHES TO HEADS OF RECESSES. CAST IRON BALCONIES TO WINDOWS

-ARTIFICIAL PLANT PANEL

-PAINTED STUCCO TO GROUND AND LOWER GROUND FLOORS LIGHTLY INCISED IN BLOCK PATTERN