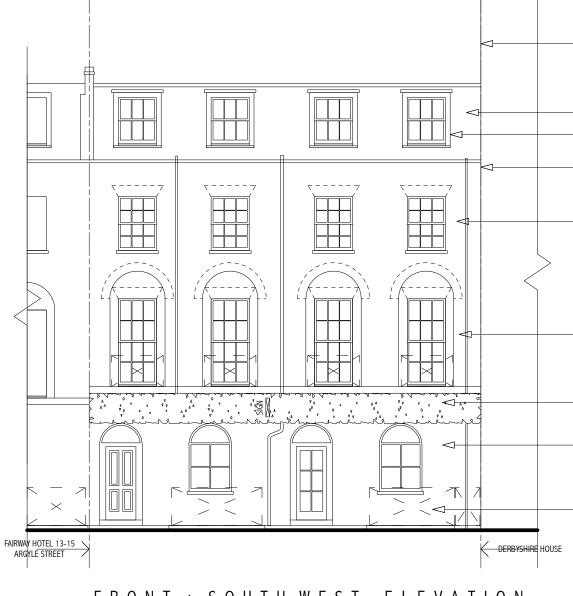

FRONTAGE SECTION PROPOSED - 1:100 SCALE

DETAIL SECTION DIAGRAMMATIC - REFER TO VISTAFOLIA INFORMATION - SCALE 1:20

FRONT : SOUTH-WEST ELEVATION PROPOSED - FACING ARGYLE STREET - 1:100 SCALE

BACK EDGE OF FOOTPATH

KERB LINE

FRONTAGE PLAN PROPOSED - 1:100 SCALE

-DERBYSHIRE HOUSE - 5 STOREYS OFFICE BUILDING

-MANSARD ROOF SLOPE WITH GREY SLATE COVERING

-DORMERS WITH METAL CLADDING + ROOFS

-COPING TO PARAPET WALL

-YELLOW STOCK FACING BRICKWORK TO SECOND FLOOR WITH RED FLAT GAUGED ARCHES OVER WINDOWS

-YELLOW STOCK FACING BRICKWORK TO FIRST FLOOR WITH RECESSED WINDOWS WITH RED FLAT GAUGED ARCHES OVER WINDOWS AND RED ARCHES TO HEADS OF RECESSES. CAST IRON BALCONIES TO WINDOWS

-ARTIFICIAL PLANT PANEL

-PAINTED STUCCO TO GROUND AND LOWER GROUND FLOORS LIGHTLY INCISED IN BLOCK PATTERN