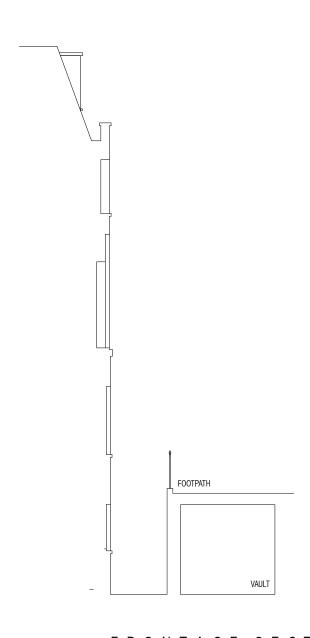

FRONTAGE SECTION EXISTING - 1:100 SCALE

FRONT: SOUTH-WEST ELEVATION EXISTING - FACING ARGYLE STREET - 1:100 SCALE

KERB LINE