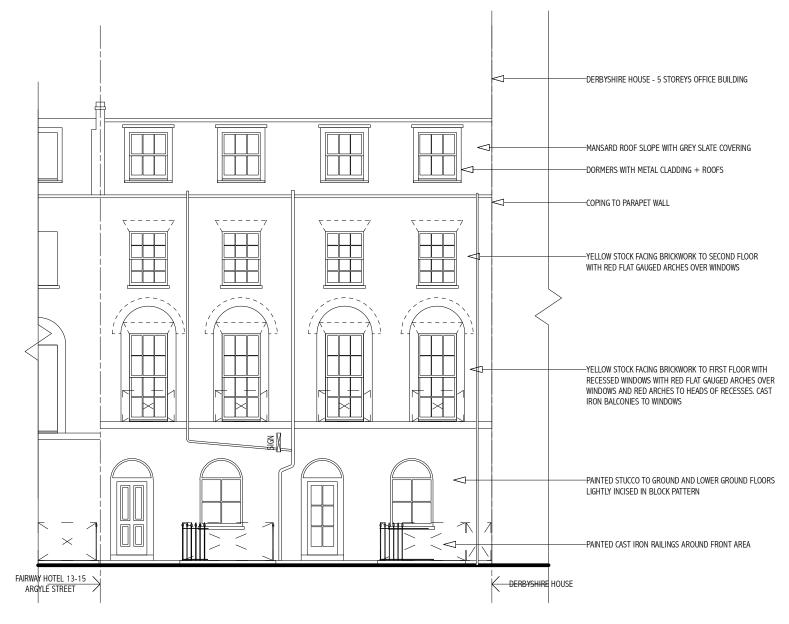

FRONTAGE SECTION EXISTING - 1:100 SCALE

FRONT: SOUTH-WEST ELEVATION EXISTING - FACING ARGYLE STREET - 1:100 SCALE

KERB LINE

## ALHAMBRA HOTEL

17 + 19 ARGYLE STREET WC1H 8EJ

PROPOSED GREEN WALL PANEL TO EXISTING FOUR-STOREY + LOWER GROUND FLOOR TERRACED BUILDING IN HOTEL USE

## FRONT ELEVATION + FRONTAGE PLAN: EXISTING

PF2 ARCHITECTS LLP 07961 168075 graham@pf2architects.com Based on information supplied by client. Do not scale - all dimensions to be verified on site. Drawing + design are copyright of the architect + unauthorised reproduction is forbidden.