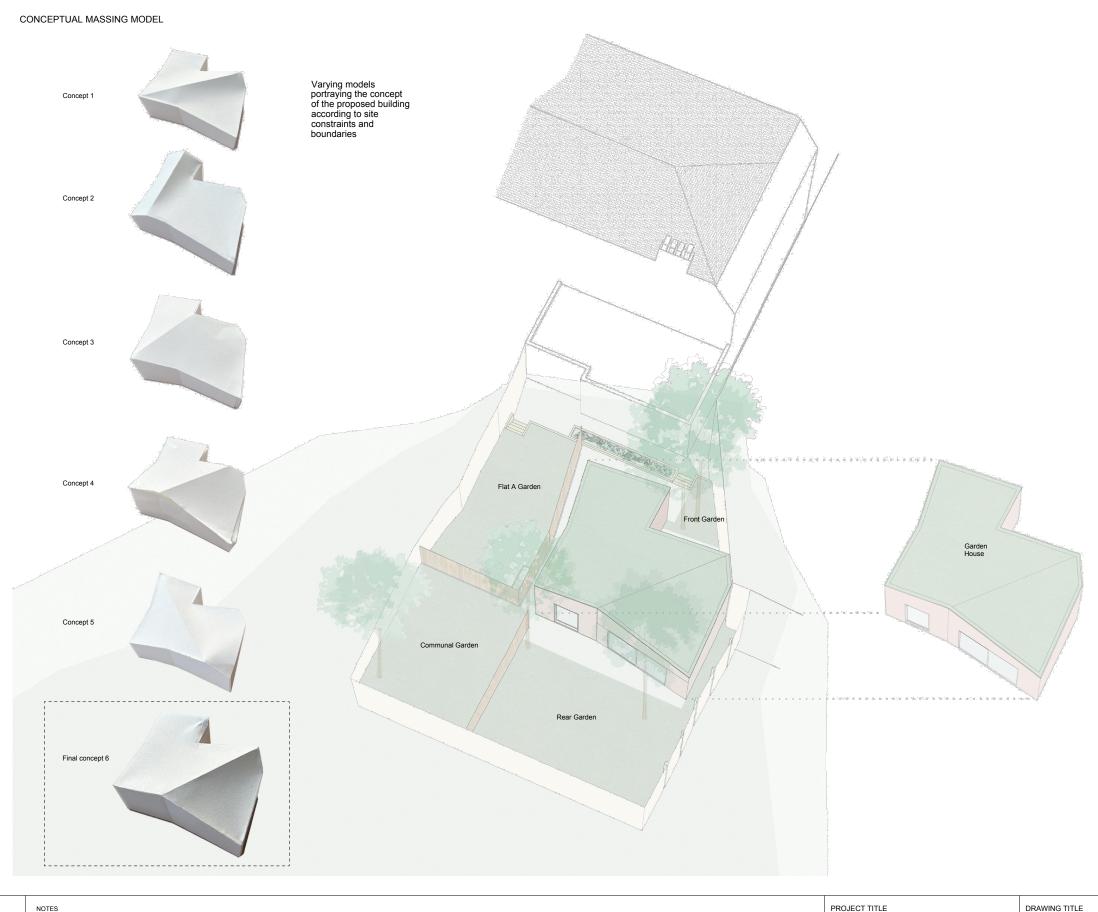

AURAA STUDIO

www.auraa.studio 1A Chalk Farm Paraciinfo@auraa.studio London NW3 2BI

| NOTES                                                                                                                             | PROJECT TITLE    | DRAWING TITLE | DATE 12.12.2023    |
|-----------------------------------------------------------------------------------------------------------------------------------|------------------|---------------|--------------------|
| DO NOT SCALE FROM THIS DRAWING EXCEPT FOR THE PURPOSES OF PLANNING AND BUILDING REGULATIONS ALL DIMENSIONS TO BE CHECKED ON SITE. |                  |               | SCALE 1/100 @ A3   |
|                                                                                                                                   |                  | GARDEN HOUSE  | DRAWN LC / RL      |
|                                                                                                                                   | 1 LYMINGTON ROAD | 3D            | STATUS INFORMATION |
|                                                                                                                                   |                  |               | DRG No             |
| arade                                                                                                                             |                  |               | 2312_PA_600        |
| 2BN                                                                                                                               |                  |               | REV:               |