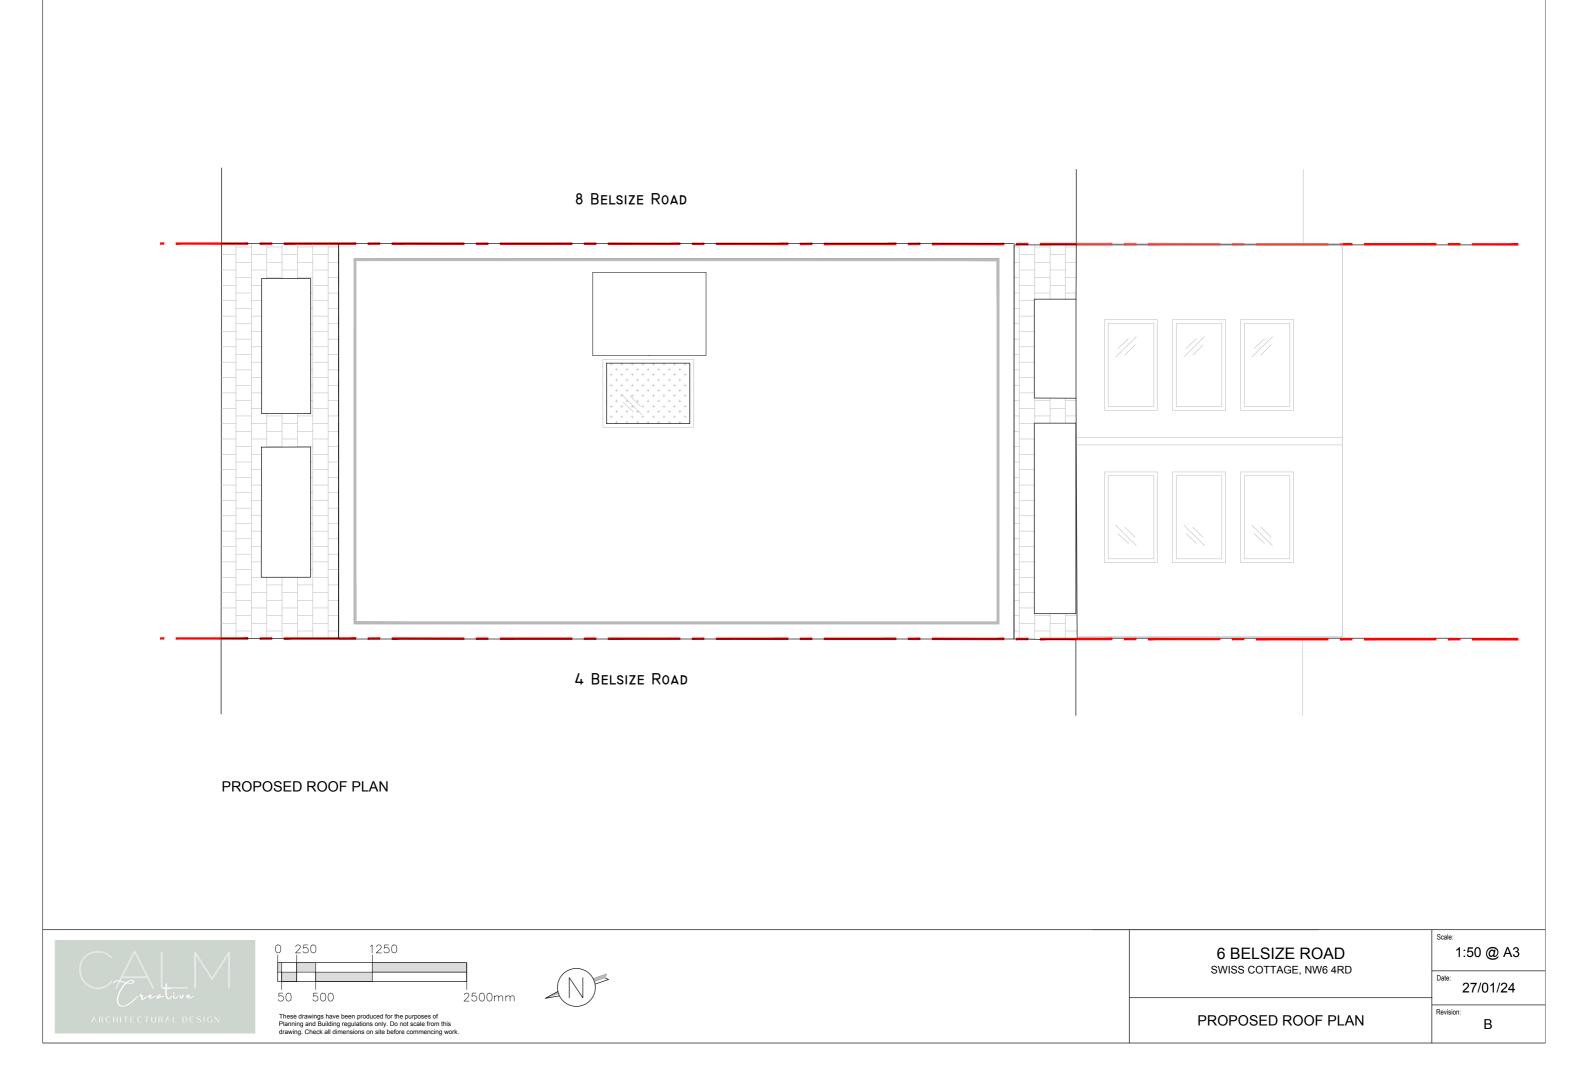

PROPOSED FRONT ELEVATION

PROPOSED REAR ELEVATION

| 6 BELSIZE ROAD<br>SWISS COTTAGE, NW6 4RDScale:<br>1:100 @ A3Date:<br>31/01/2431/01/24PROPOSED ELEVATIONSC |                     |       |
|-----------------------------------------------------------------------------------------------------------|---------------------|-------|
| SWISS COTTAGE, NW6 4RD Date: 31/01/24 Revision:                                                           |                     |       |
|                                                                                                           |                     | Date: |
|                                                                                                           | PROPOSED ELEVATIONS |       |

 Velux roof windows set in pitched roof
 Red brick to match existing building

Glazed patio doors

Neighbouring Extension

No. 8

PROPOSED SECTION

| 6 BELSIZE ROAD<br>SWISS COTTAGE, NW6 4RD | <sup>Scale:</sup><br>1:100 @ A3 |
|------------------------------------------|---------------------------------|
|                                          | Date: 28/01/24                  |
| PROPOSED SECTION                         | Revision:<br>B                  |

| 6 BELSIZE ROAD<br>SWISS COTTAGE, NW6 4RD | <sup>Scale:</sup><br>1:100 @ A3 |
|------------------------------------------|---------------------------------|
|                                          | Date: 28/01/24                  |
| OPOSED SIDE ELEVATION                    | Revision:<br>B                  |
|                                          |                                 |