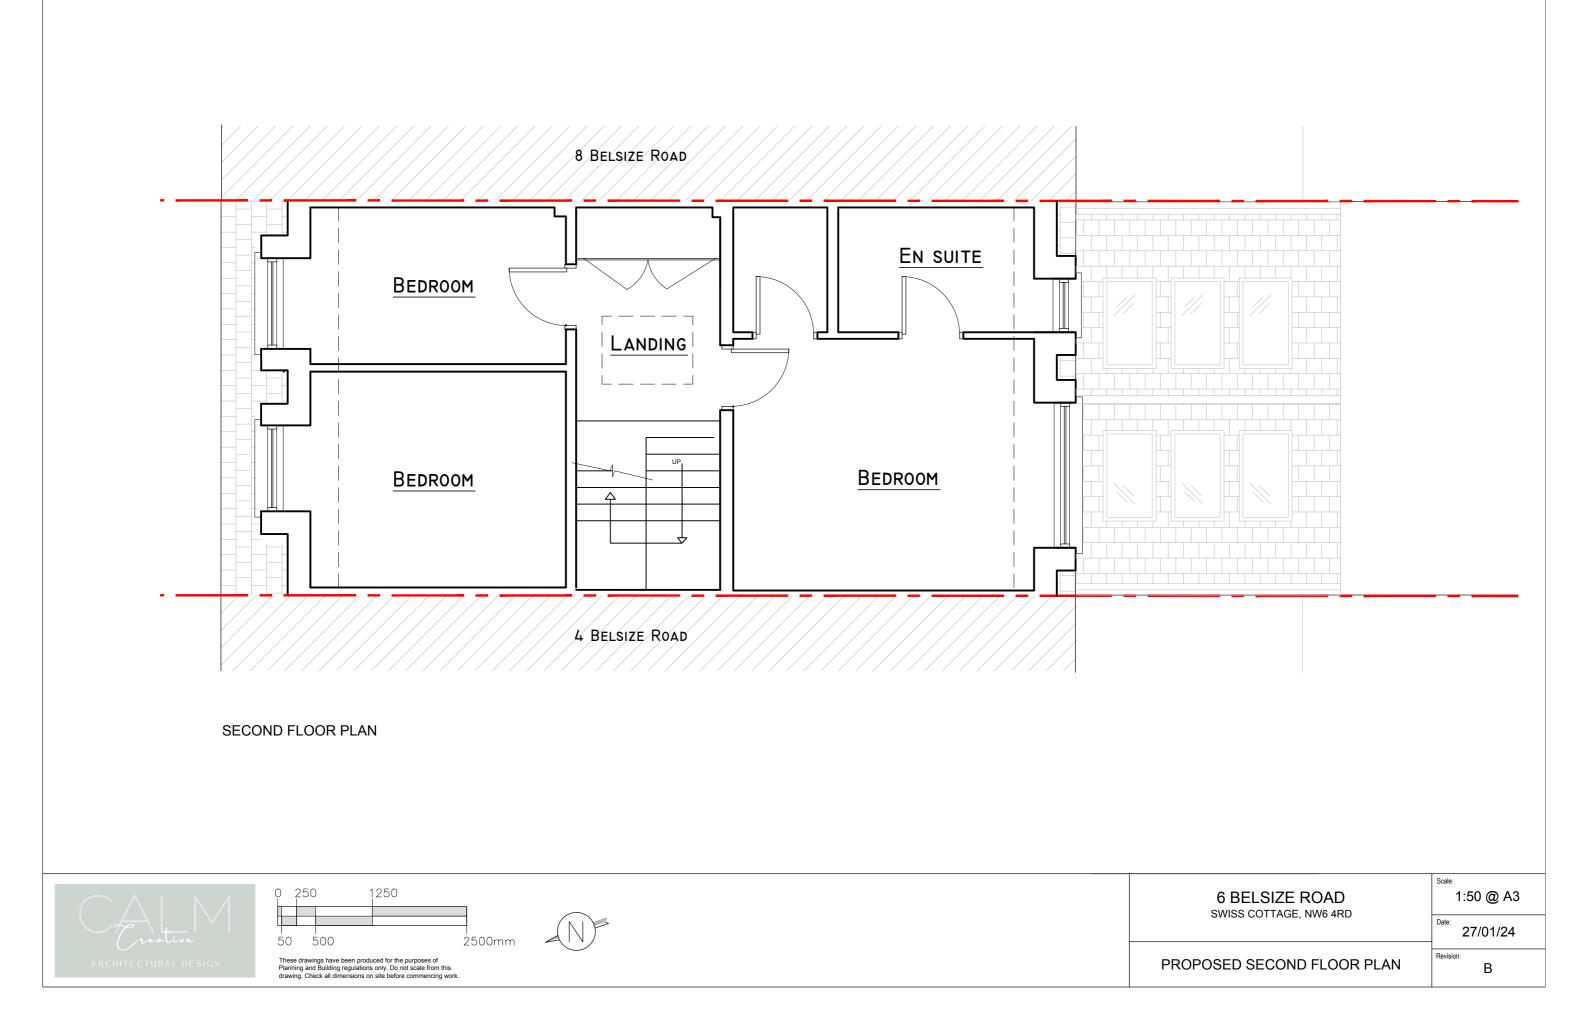

PROPOSED FRONT ELEVATION

PROPOSED REAR ELEVATION

| 6 BELSIZE ROAD<br>SWISS COTTAGE, NW6 4RDScale:<br>1:100 @ A3Date:<br>31/01/2431/01/24PROPOSED ELEVATIONSC |                     |       |
|-----------------------------------------------------------------------------------------------------------|---------------------|-------|
| SWISS COTTAGE, NW6 4RD Date: 31/01/24 Revision:                                                           |                     |       |
|                                                                                                           |                     | Date: |
|                                                                                                           | PROPOSED ELEVATIONS |       |

 Velux roof windows set in pitched roof
 Red brick to match existing building

Glazed patio doors

Neighbouring Extension

No. 8

PROPOSED SECTION

| 6 BELSIZE ROAD<br>SWISS COTTAGE, NW6 4RD | <sup>Scale:</sup><br>1:100 @ A3 |
|------------------------------------------|---------------------------------|
|                                          | Date: 28/01/24                  |
| PROPOSED SECTION                         | Revision:<br>B                  |

| 6 BELSIZE ROAD<br>SWISS COTTAGE, NW6 4RD | <sup>Scale:</sup><br>1:100 @ A3 |
|------------------------------------------|---------------------------------|
|                                          | Date: 28/01/24                  |
| OPOSED SIDE ELEVATION                    | Revision:<br>B                  |
|                                          |                                 |