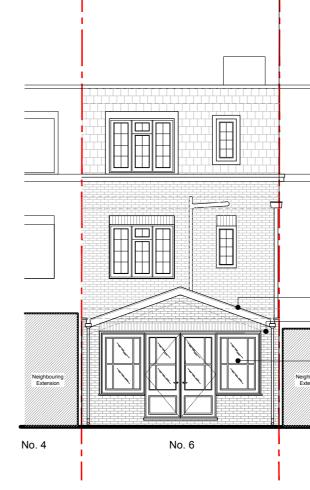

PROPOSED FRONT ELEVATION

PROPOSED REAR ELEVATION

| 6 BELSIZE ROAD<br>SWISS COTTAGE, NW6 4RDScale:<br>1:100 @ A3Date:<br>31/01/2431/01/24PROPOSED ELEVATIONSC |                     |       |
|-----------------------------------------------------------------------------------------------------------|---------------------|-------|
| SWISS COTTAGE, NW6 4RD Date: 31/01/24 Revision:                                                           |                     |       |
|                                                                                                           |                     | Date: |
|                                                                                                           | PROPOSED ELEVATIONS |       |

 Velux roof windows set in pitched roof
 Red brick to match existing building

Glazed patio doors

Neighbouring Extension

No. 8

PROPOSED SECTION

| 6 BELSIZE ROAD<br>SWISS COTTAGE, NW6 4RD | <sup>Scale:</sup><br>1:100 @ A3 |
|------------------------------------------|---------------------------------|
|                                          | Date: 28/01/24                  |
| PROPOSED SECTION                         | Revision:<br>B                  |