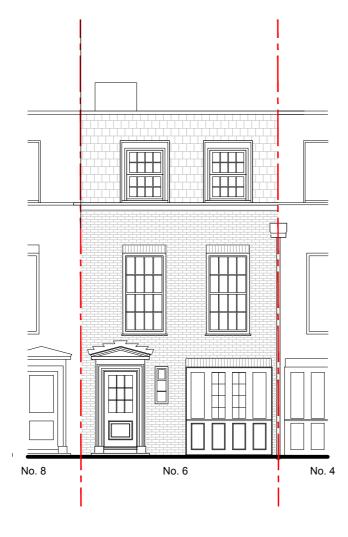

PROPOSED FRONT ELEVATION

PROPOSED REAR ELEVATION

| 6 BELSIZE ROAD<br>SWISS COTTAGE, NW6 4RDScale:<br>1:100 @ A3Date:<br>31/01/2431/01/24PROPOSED ELEVATIONSC |                     |       |
|-----------------------------------------------------------------------------------------------------------|---------------------|-------|
| SWISS COTTAGE, NW6 4RD Date: 31/01/24 Revision:                                                           |                     |       |
|                                                                                                           |                     | Date: |
|                                                                                                           | PROPOSED ELEVATIONS |       |