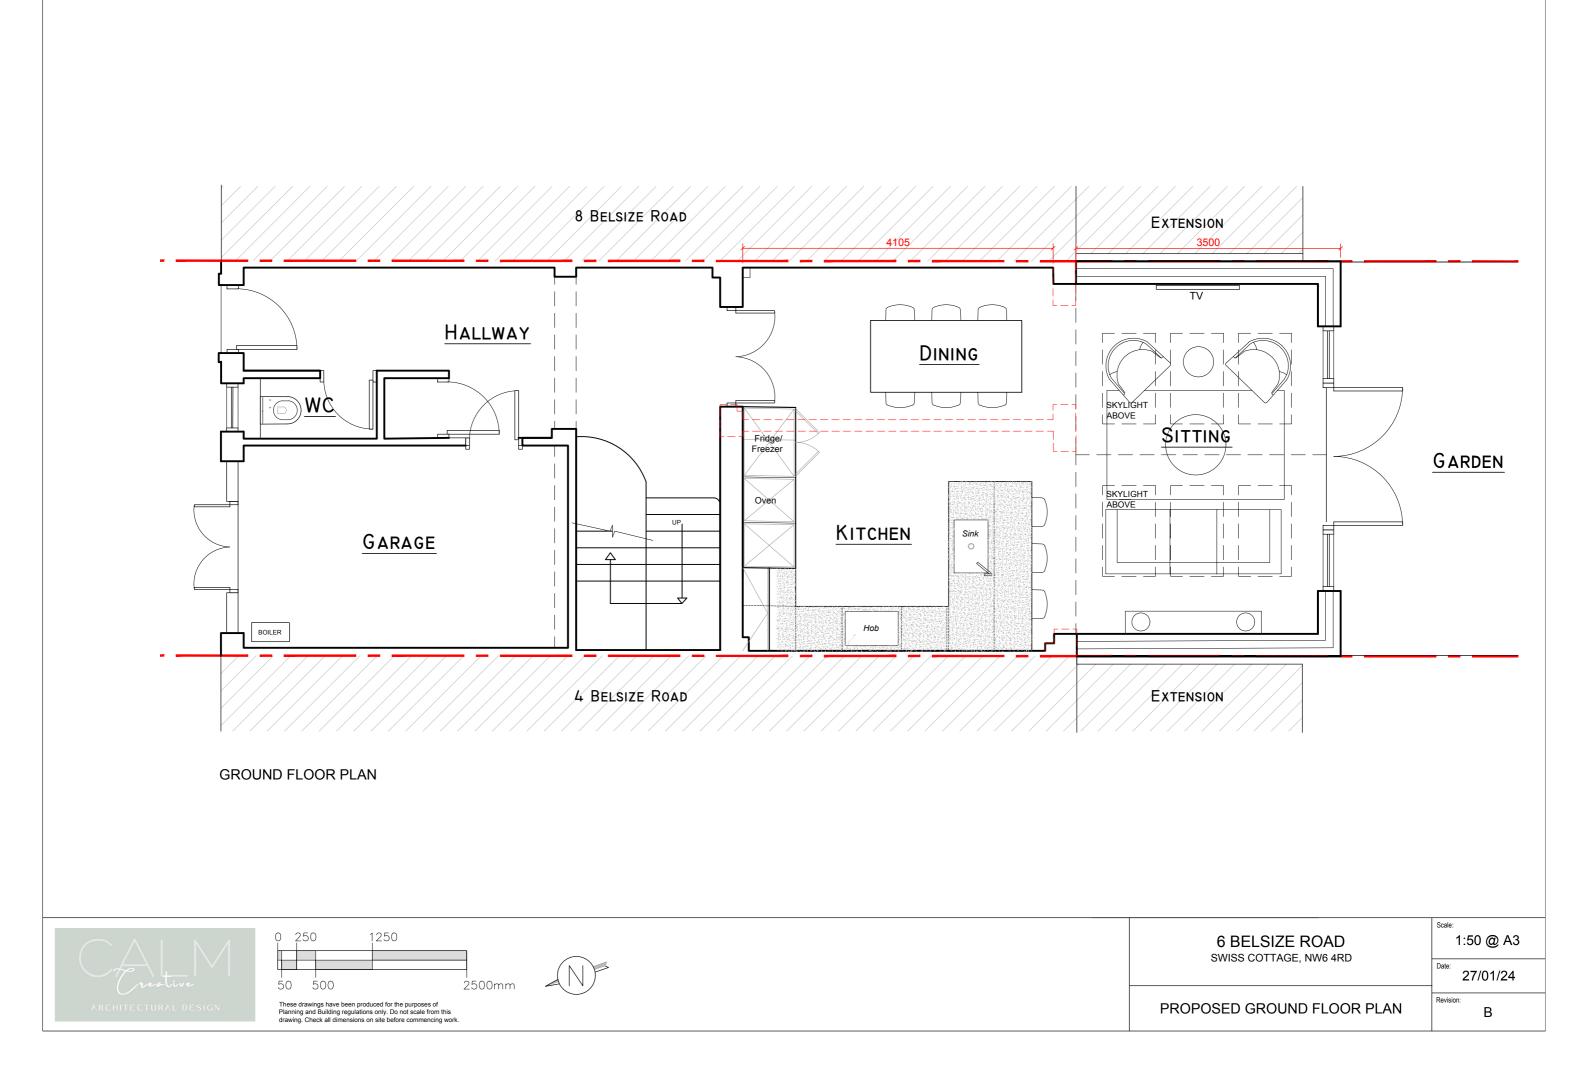

PROPOSED FRONT ELEVATION

PROPOSED REAR ELEVATION

| 6 BELSIZE ROAD<br>SWISS COTTAGE, NW6 4RDScale:<br>1:100 @ A3Date:<br>31/01/2431/01/24PROPOSED ELEVATIONSC |                     |       |
|-----------------------------------------------------------------------------------------------------------|---------------------|-------|
| SWISS COTTAGE, NW6 4RD Date: 31/01/24 Revision:                                                           |                     |       |
|                                                                                                           |                     | Date: |
|                                                                                                           | PROPOSED ELEVATIONS |       |

 Velux roof windows set in pitched roof
 Red brick to match existing building

Glazed patio doors

Neighbouring Extension

No. 8

PROPOSED SECTION

| 6 BELSIZE ROAD<br>SWISS COTTAGE, NW6 4RD | <sup>Scale:</sup><br>1:100 @ A3 |
|------------------------------------------|---------------------------------|
|                                          | Date: 28/01/24                  |
| PROPOSED SECTION                         | Revision:<br>B                  |

| 6 BELSIZE ROAD<br>SWISS COTTAGE, NW6 4RD | <sup>Scale:</sup><br>1:100 @ A3 |
|------------------------------------------|---------------------------------|
|                                          | Date: 28/01/24                  |
| OPOSED SIDE ELEVATION                    | Revision:<br>B                  |
|                                          |                                 |