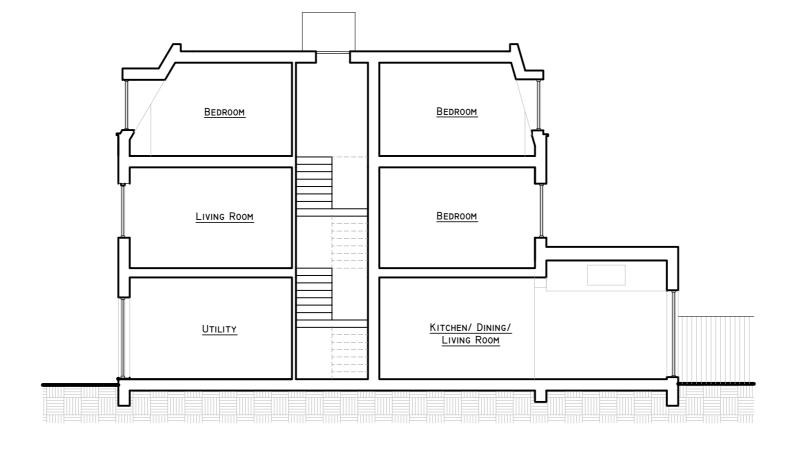

 Velux roof windows set in pitched roof
 Red brick to match existing building

Glazed patio doors

Neighbouring Extension

No. 8

PROPOSED SECTION

| 6 BELSIZE ROAD<br>SWISS COTTAGE, NW6 4RD | <sup>Scale:</sup><br>1:100 @ A3 |
|------------------------------------------|---------------------------------|
|                                          | Date: 28/01/24                  |
| PROPOSED SECTION                         | Revision:<br>B                  |