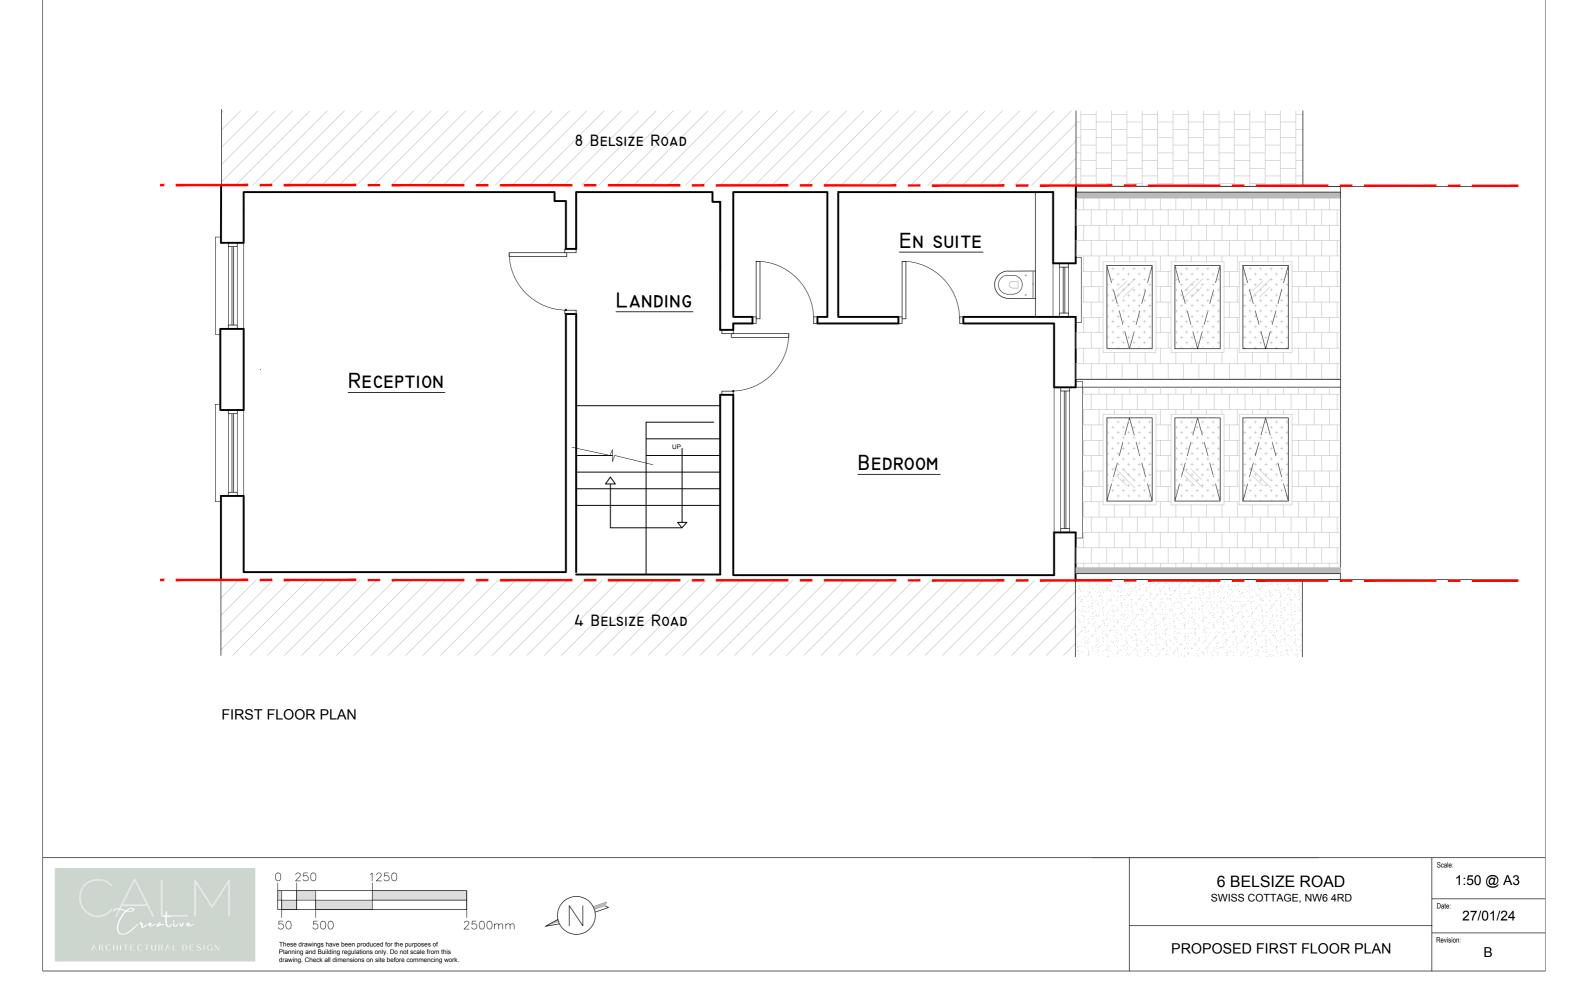

PROPOSED FRONT ELEVATION

PROPOSED REAR ELEVATION

| 6 BELSIZE ROAD<br>SWISS COTTAGE, NW6 4RDScale:<br>1:100 @ A3Date:<br>31/01/2431/01/24PROPOSED ELEVATIONSC |                     |       |
|-----------------------------------------------------------------------------------------------------------|---------------------|-------|
| SWISS COTTAGE, NW6 4RD Date: 31/01/24 Revision:                                                           |                     |       |
|                                                                                                           |                     | Date: |
|                                                                                                           | PROPOSED ELEVATIONS |       |

 Velux roof windows set in pitched roof
 Red brick to match existing building

Glazed patio doors

Neighbouring Extension

No. 8

PROPOSED SECTION

| 6 BELSIZE ROAD<br>SWISS COTTAGE, NW6 4RD | <sup>Scale:</sup><br>1:100 @ A3 |
|------------------------------------------|---------------------------------|
|                                          | Date: 28/01/24                  |
| PROPOSED SECTION                         | Revision:<br>B                  |

| 6 BELSIZE ROAD<br>SWISS COTTAGE, NW6 4RD | <sup>Scale:</sup><br>1:100 @ A3 |
|------------------------------------------|---------------------------------|
|                                          | Date: 28/01/24                  |
| OPOSED SIDE ELEVATION                    | Revision:<br>B                  |
|                                          |                                 |