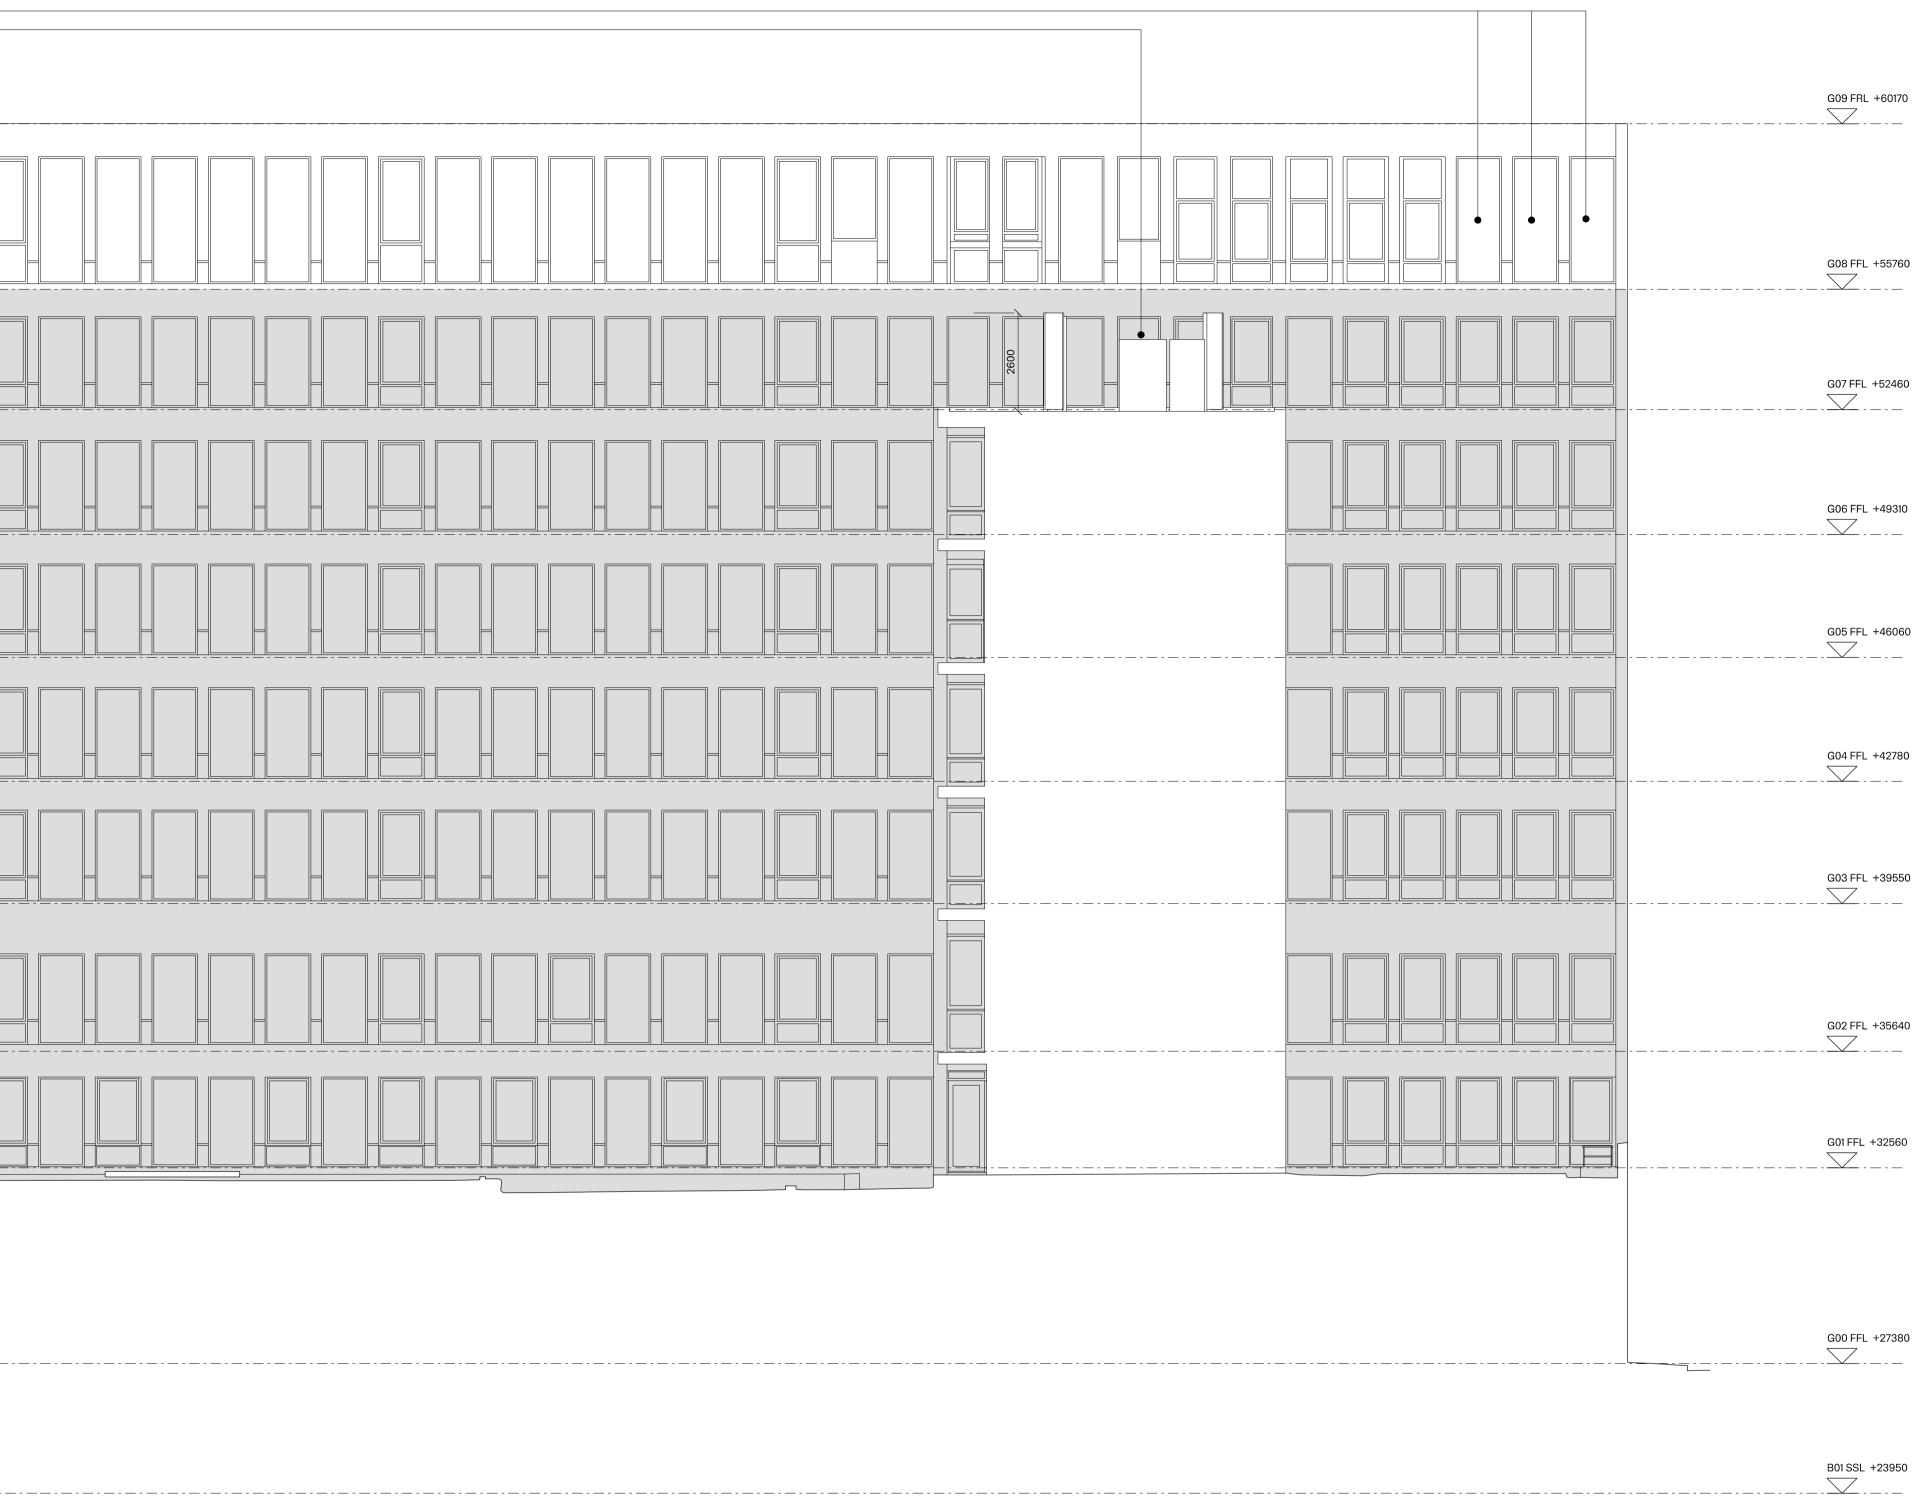

|   | New ro<br>Replace | Louvres removed and replaced with glazing in existing openings |  |  |  |  |  |  |  |  |   |  |  |  |  |  |
|---|-------------------|----------------------------------------------------------------|--|--|--|--|--|--|--|--|---|--|--|--|--|--|
|   |                   |                                                                |  |  |  |  |  |  |  |  | • |  |  |  |  |  |
|   |                   |                                                                |  |  |  |  |  |  |  |  |   |  |  |  |  |  |
|   |                   |                                                                |  |  |  |  |  |  |  |  |   |  |  |  |  |  |
|   |                   |                                                                |  |  |  |  |  |  |  |  |   |  |  |  |  |  |
|   |                   |                                                                |  |  |  |  |  |  |  |  |   |  |  |  |  |  |
| 2 |                   |                                                                |  |  |  |  |  |  |  |  |   |  |  |  |  |  |
|   |                   |                                                                |  |  |  |  |  |  |  |  |   |  |  |  |  |  |
|   |                   |                                                                |  |  |  |  |  |  |  |  |   |  |  |  |  |  |
|   |                   |                                                                |  |  |  |  |  |  |  |  |   |  |  |  |  |  |
|   | 01 Eleva          | ation                                                          |  |  |  |  |  |  |  |  |   |  |  |  |  |  |
|   |                   |                                                                |  |  |  |  |  |  |  |  |   |  |  |  |  |  |

SCALE (m)

Drawing Notes

Rev Date Status Note 01 09.02.2024 Planning Planning Issue

## **Gibson Thornley**

Maple House Job Title Drawing Title Proposed East Courtyard Elevation Drawn by FOS Checked by LP 1:100 @ A1 / 1:200 @ A3 Scale Status Planning

Project Zone Type Classification Drawing No Revision 20024B - AL [00] 215 01