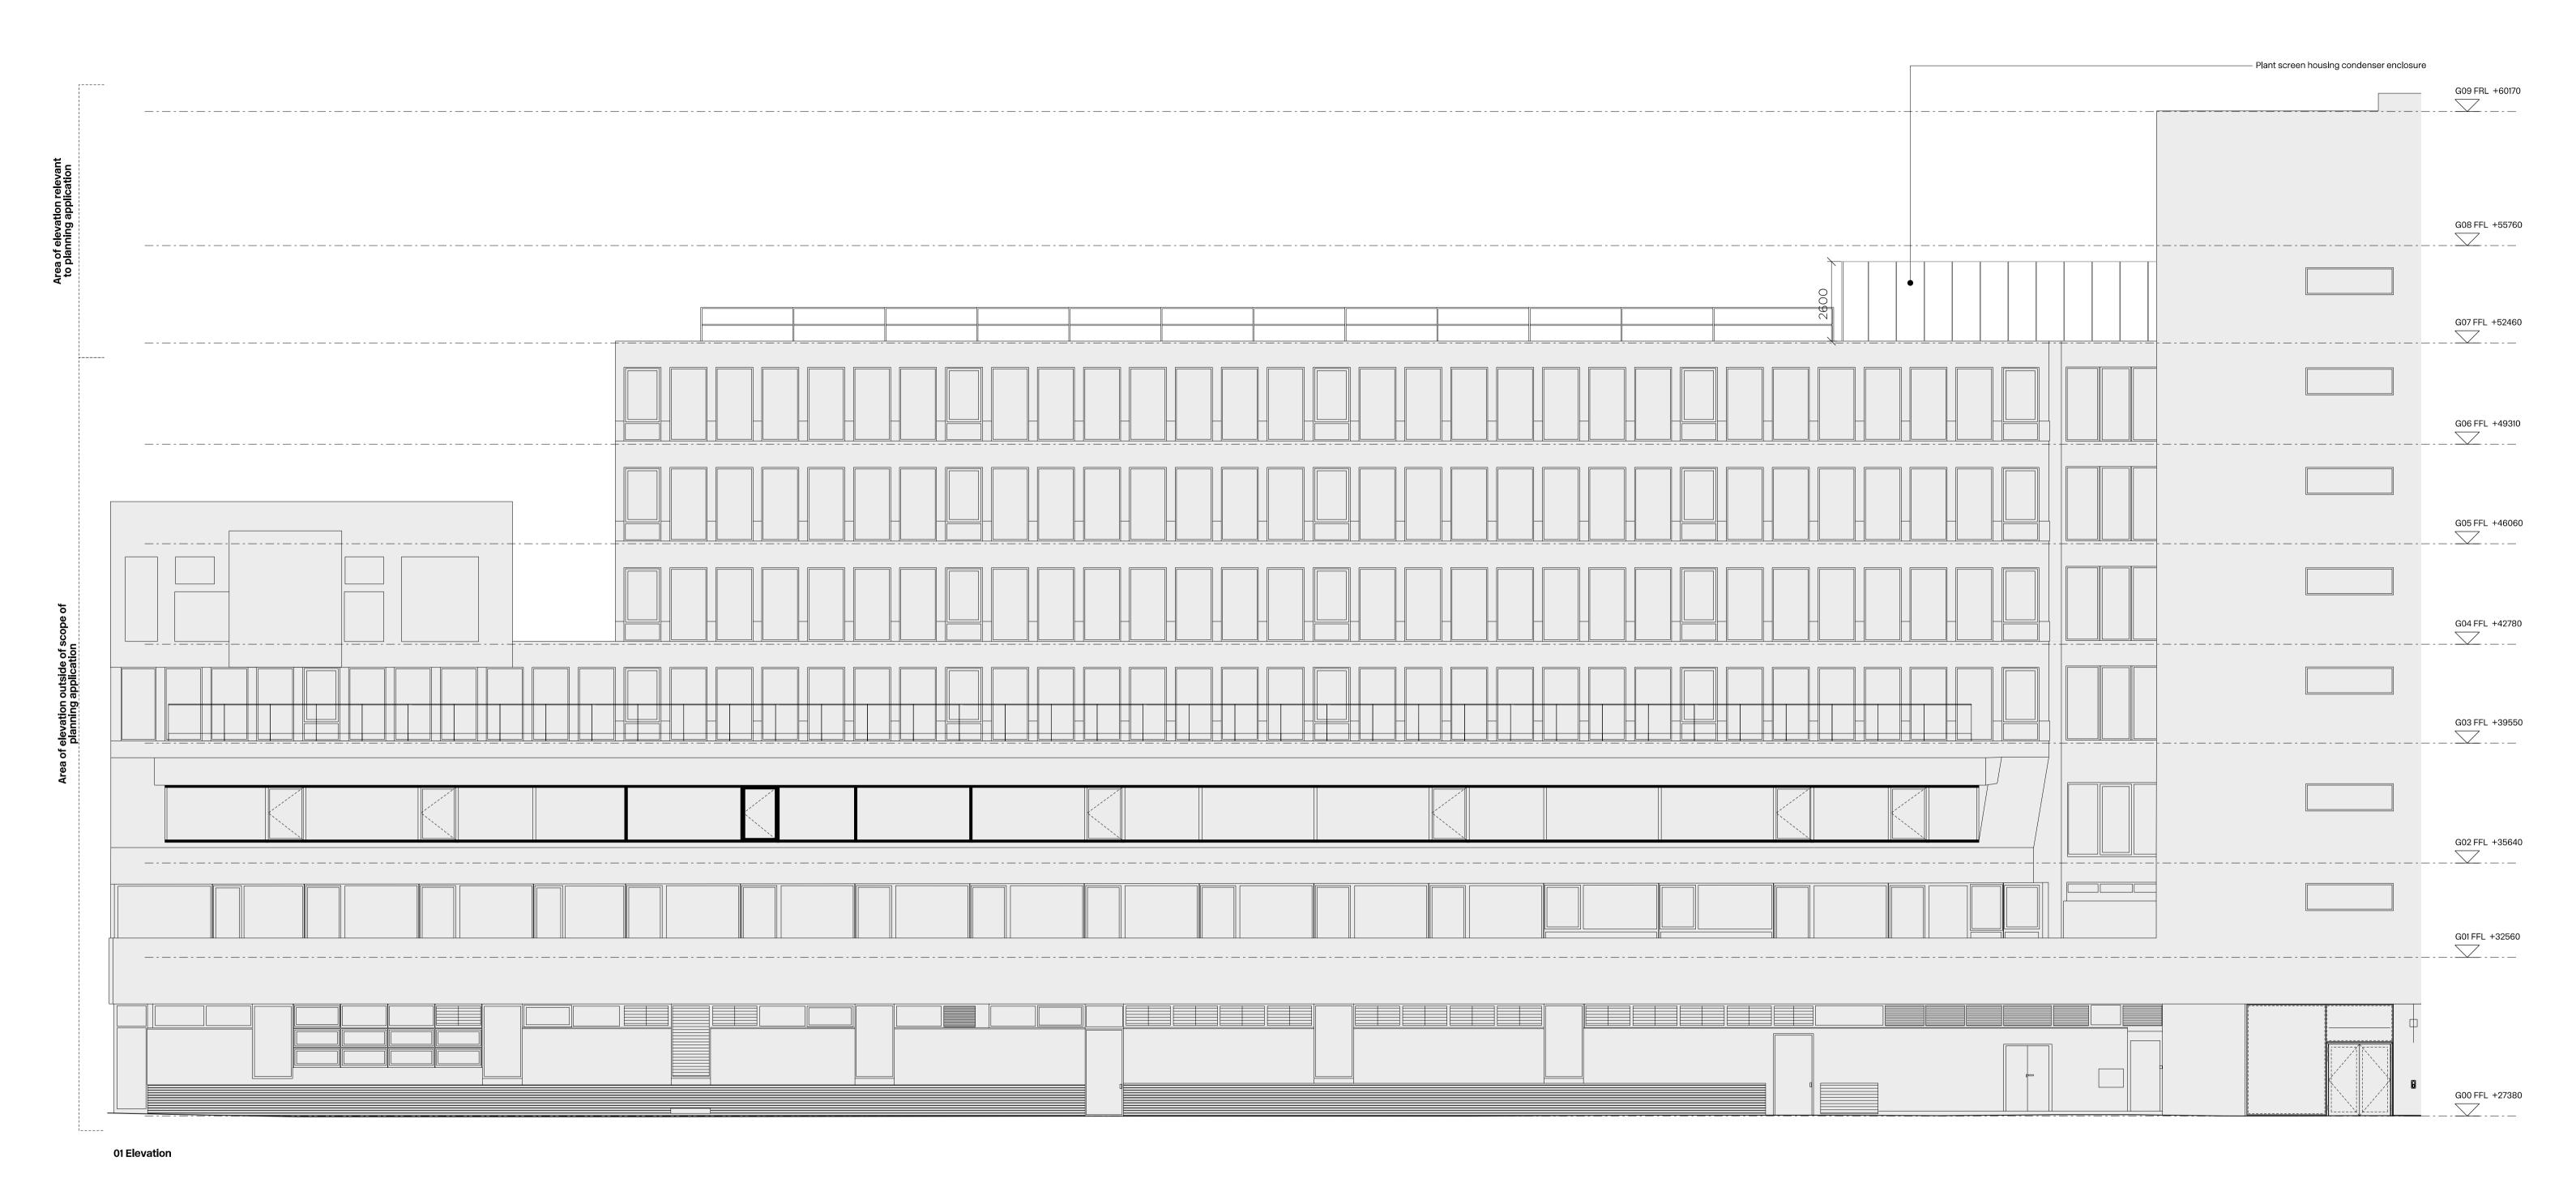

**Gibson Thornley** 

Maple House

Project Zone Type Classification Drawing No Revision 20024B - AL [00] 211 01

Drawing Title Proposed North Elevation

Drawn by FOS
Checked by LP
Scale 1:100 @ A1 / 1:200 @ A3
Status Planning