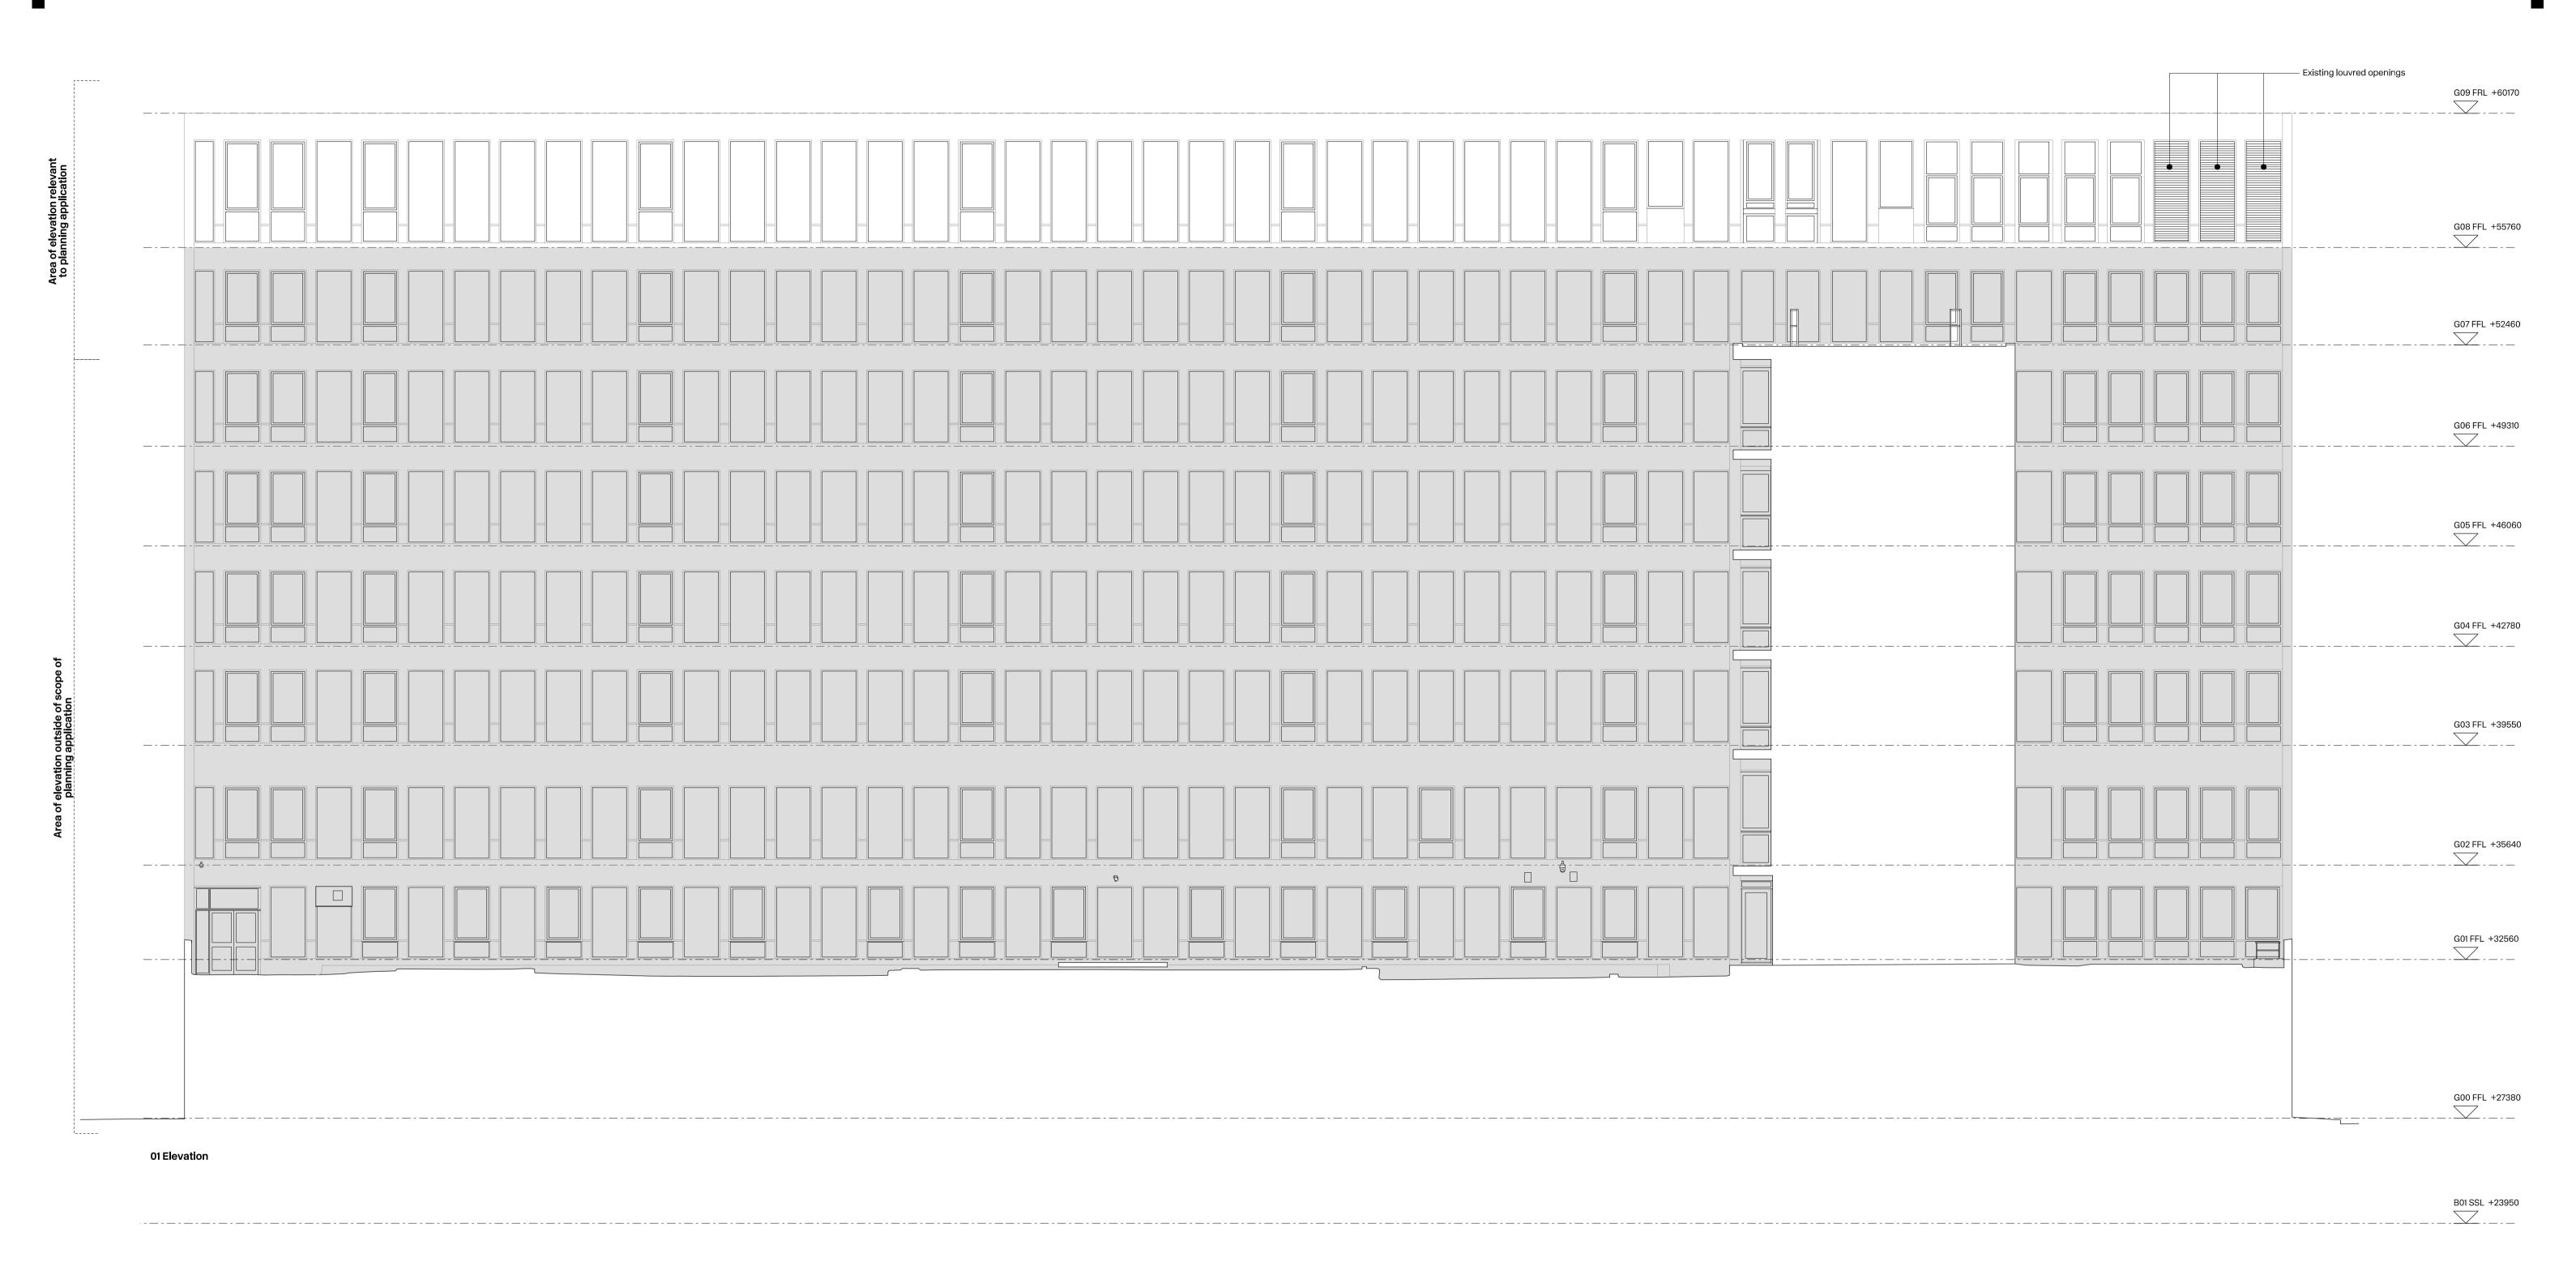

## **Gibson Thornley**

Maple House Drawing Title Existing East Courtyard Elevation

Checked by LP 1:100 @ A1 / 1:200 @ A3 Scale

Status Planning Project Zone Type Classification Drawing No Revision 20024B - AL [00] 205 01