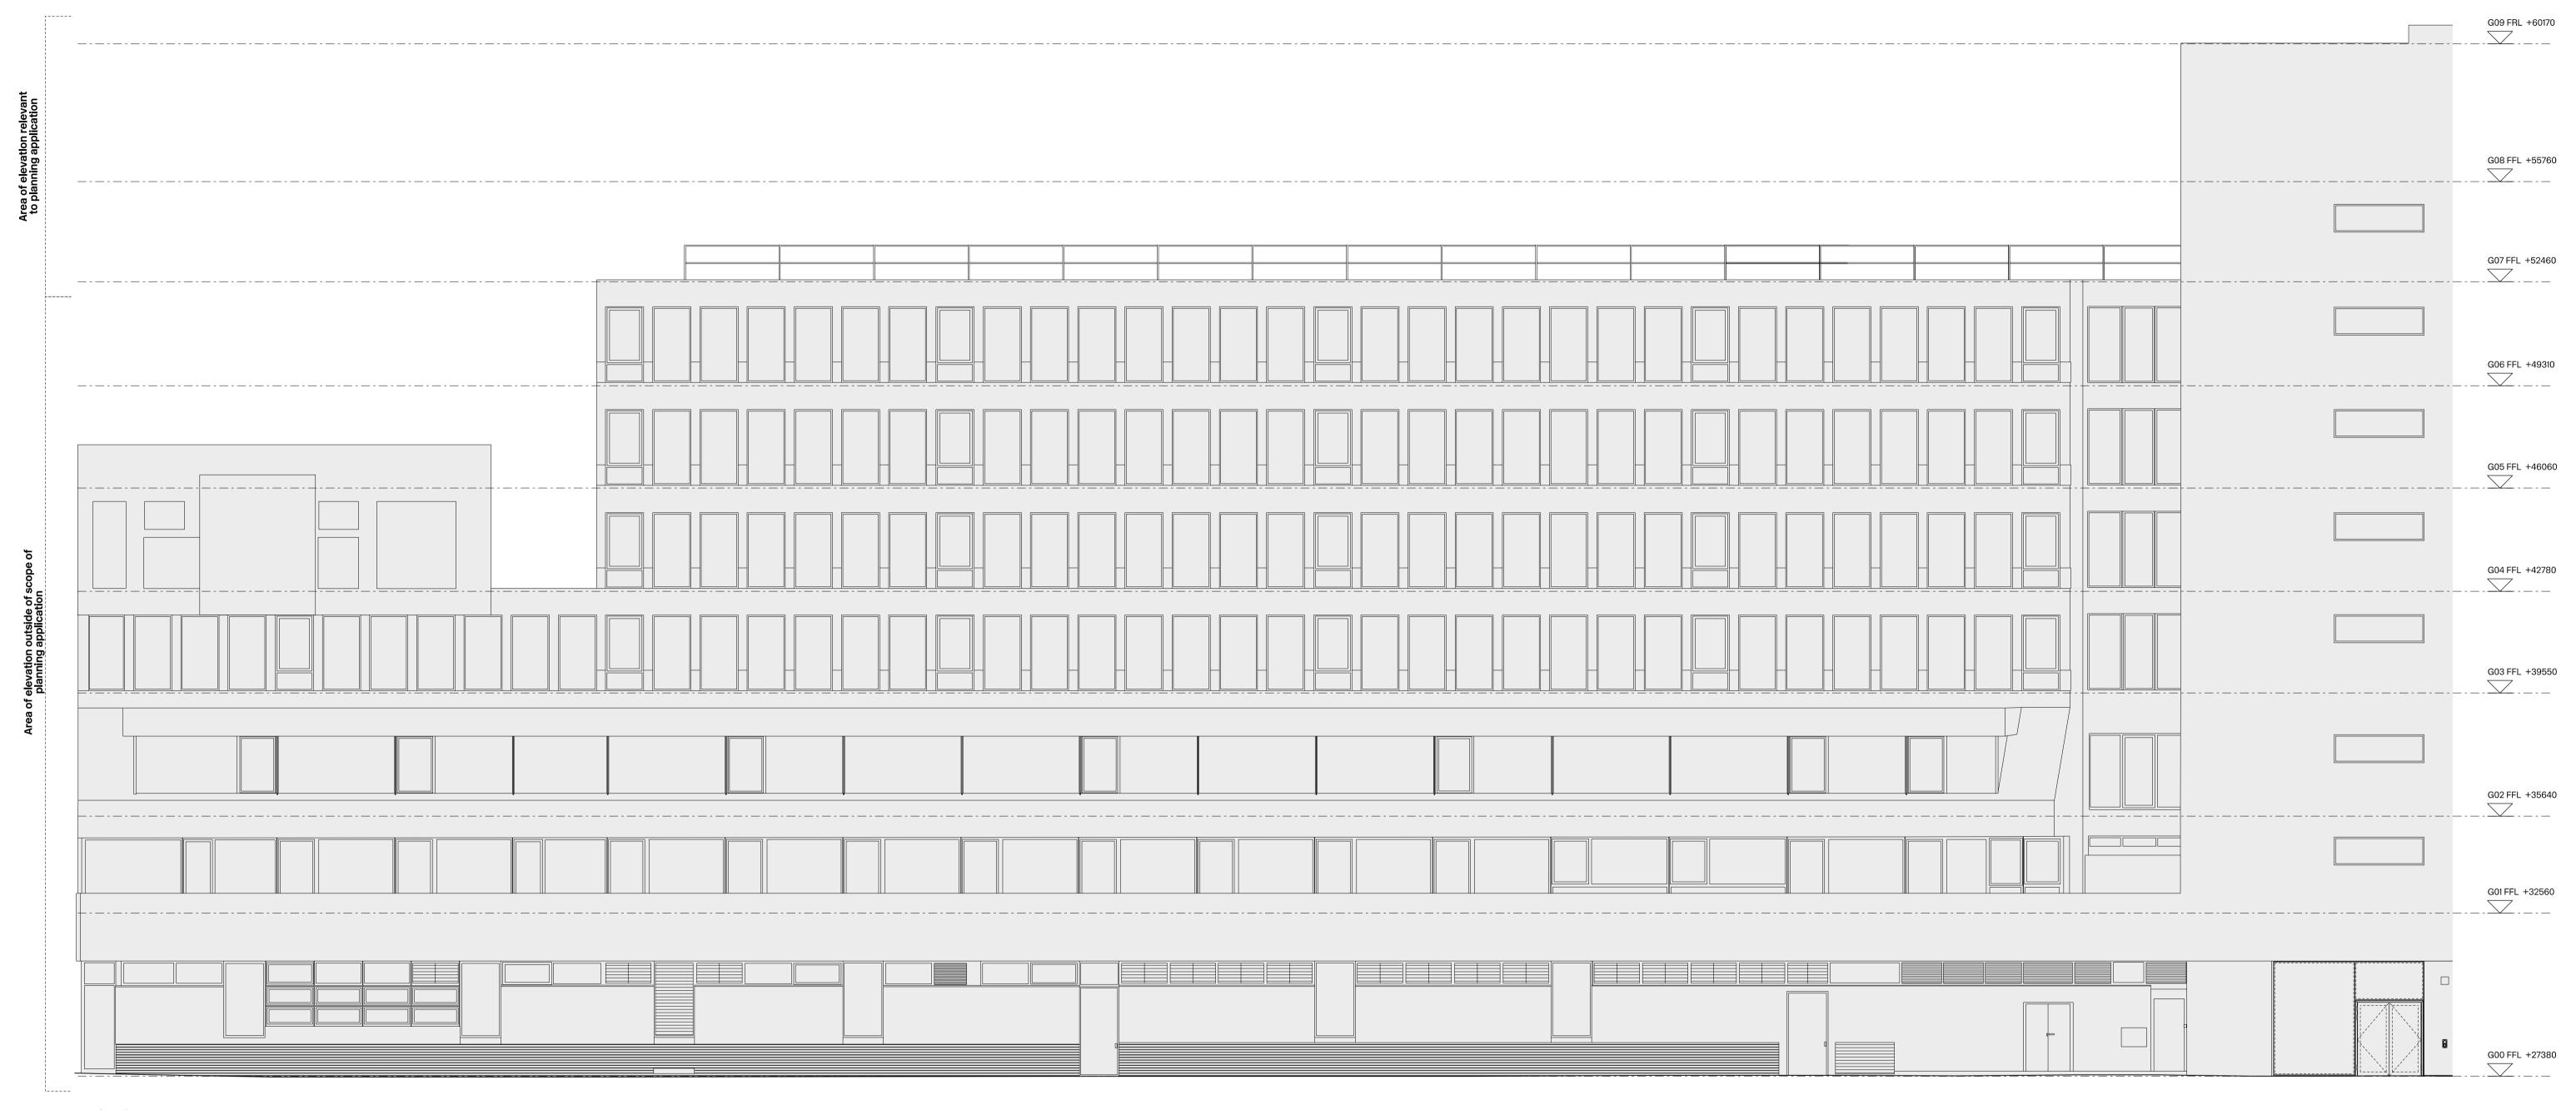

Location

**Gibson Thornley** 

Job Title Maple House
Drawing Title Existing North Elevation Drawn by SB
Checked by LP
Scale 1:100 @ A1 / 1:200 @ A3
Status Planning

Gibson Thornley Architects Limited No. 4 The Hangar, Perseverance Works 25-27 Hackney Road London E2 7NX