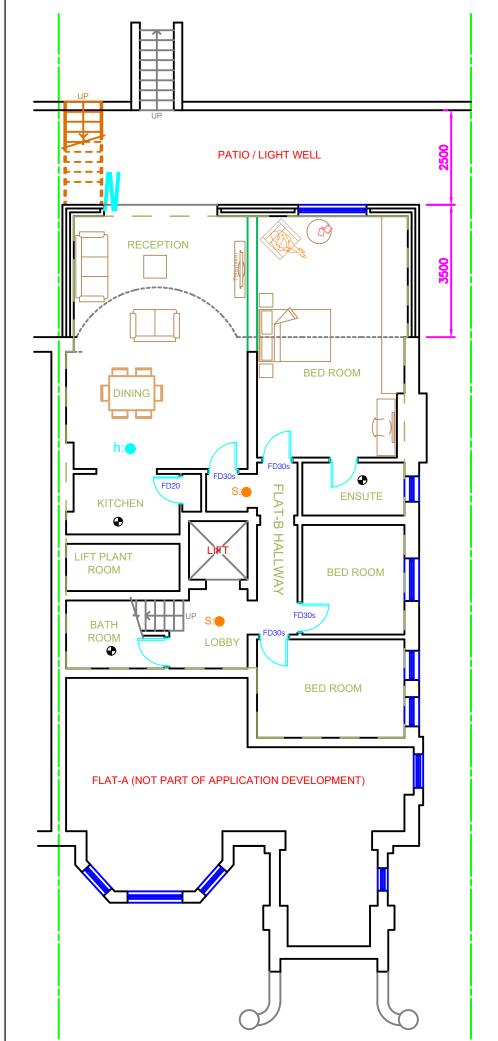

**40 WISE LANE** MILL HILL **LONDON NW7 2RE** MOB: 07946 872537 drawing no

title PROPOSED FLOOR PLANS Flats C & B - 15 ADAMSON ROAD project **LONDON NW3 3HU** HD1419/1005

contract no. HD1419 drawn by R. I

12/2023 date www.homesdesignItd.co.uk | SCa|e 1:100 @ A3

PROPOSED LOWER GROUND FLOOR PLAN

PROPOSED UPPER GROUND FLOOR PLAN

- h: HEAT DETECTORS TO ALL KITCHEN AREAS & CONNECTED TO SMOKE DETECTOR'S CIRCUIT
- SMOKE DETECTOR SYSTEM CONNECTED TO INDEPENDENT CIRCUIT & BRITISH STANDARDS
- MECHANICAL EXTRACT FANS. KITCHEN WITH (30L/s) & BATH AREAS TO BE 15L/s EXTRACT FAN FITTED TO LIGHT SWITCH WITH 15MINUTES OVER RUN IN ACCORDANCE TO APPROVED DOC-F
- EMERGENCY FIRE ESCAPE SIGNAGE WITH EMERGENCY LIGHT FITTING TO
- $\odot$  E INDEPENDANT CIRCUIT LINKED WITH FIRE ALARM SYSTEM

FD30scs: HALF HOUR FIRE RATED DOOR WITH 3-HINGES & SMOKE STRIP & SELF CLOSURE WITH FREE-SWING DOOR CLOSER

FD30s: HALF HOUR FIRE RATED DOOR WITH 3-HINGES & SMOKE STRIP

FD20: 20-MINUTES FIRE RATED DOOR WITH FIRE-HINGES

## PROPOSED DEVELOPMENT FLAT C & B DESCRIPTIONS:

FLAT-C = RAISED GROUND FLOOR 3-BEDROOM WITH ACCESS TO REAR SHARED GARDEN FLAT (G.I.A: 91m<sup>2</sup>)

FLAT-B = LOWER GROUND FLOOR 3-BEDROOM WITH ACCESS TO REAR SHARED GARDEN FLAT (G.I.A: 114m²)