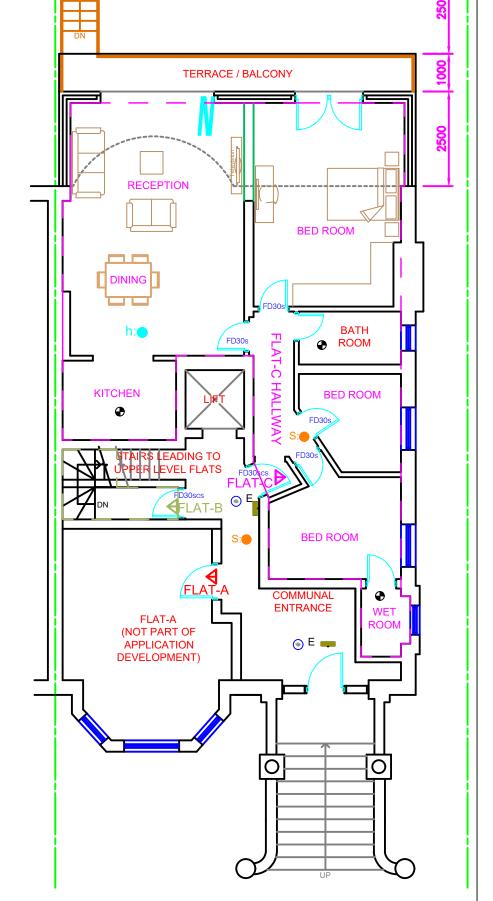

**40 WISE LANE** MILL HILL **LONDON NW7 2RE** MOB: 07946 872537 drawing no

title PROPOSED FLOOR PLANS Flats C & B - 15 ADAMSON ROAD project **LONDON NW3 3HU** HD1419/1005

contract no. HD1419 drawn by R. I

12/2023 date www.homesdesignItd.co.uk | SCa|e 1:100 @ A3

PROPOSED LOWER GROUND FLOOR PLAN

PROPOSED UPPER GROUND FLOOR PLAN

- h: HEAT DETECTORS TO ALL KITCHEN AREAS & CONNECTED TO SMOKE DETECTOR'S CIRCUIT
- SMOKE DETECTOR SYSTEM CONNECTED TO INDEPENDENT CIRCUIT & BRITISH STANDARDS
- MECHANICAL EXTRACT FANS. KITCHEN WITH (30L/s) & BATH AREAS TO BE 15L/s EXTRACT FAN FITTED TO LIGHT SWITCH WITH 15MINUTES OVER RUN IN ACCORDANCE TO APPROVED DOC-F
- EMERGENCY FIRE ESCAPE SIGNAGE WITH EMERGENCY LIGHT FITTING TO
- $\odot$  E INDEPENDANT CIRCUIT LINKED WITH FIRE ALARM SYSTEM

FD30scs: HALF HOUR FIRE RATED DOOR WITH 3-HINGES & SMOKE STRIP & SELF CLOSURE WITH FREE-SWING DOOR CLOSER

FD30s: HALF HOUR FIRE RATED DOOR WITH 3-HINGES & SMOKE STRIP

FD20: 20-MINUTES FIRE RATED DOOR WITH FIRE-HINGES

## PROPOSED DEVELOPMENT FLAT C & B DESCRIPTIONS:

FLAT-C = RAISED GROUND FLOOR 3-BEDROOM WITH ACCESS TO REAR SHARED GARDEN FLAT (G.I.A: 91m<sup>2</sup>)

FLAT-B = LOWER GROUND FLOOR 3-BEDROOM WITH ACCESS TO REAR SHARED GARDEN FLAT (G.I.A: 114m²)