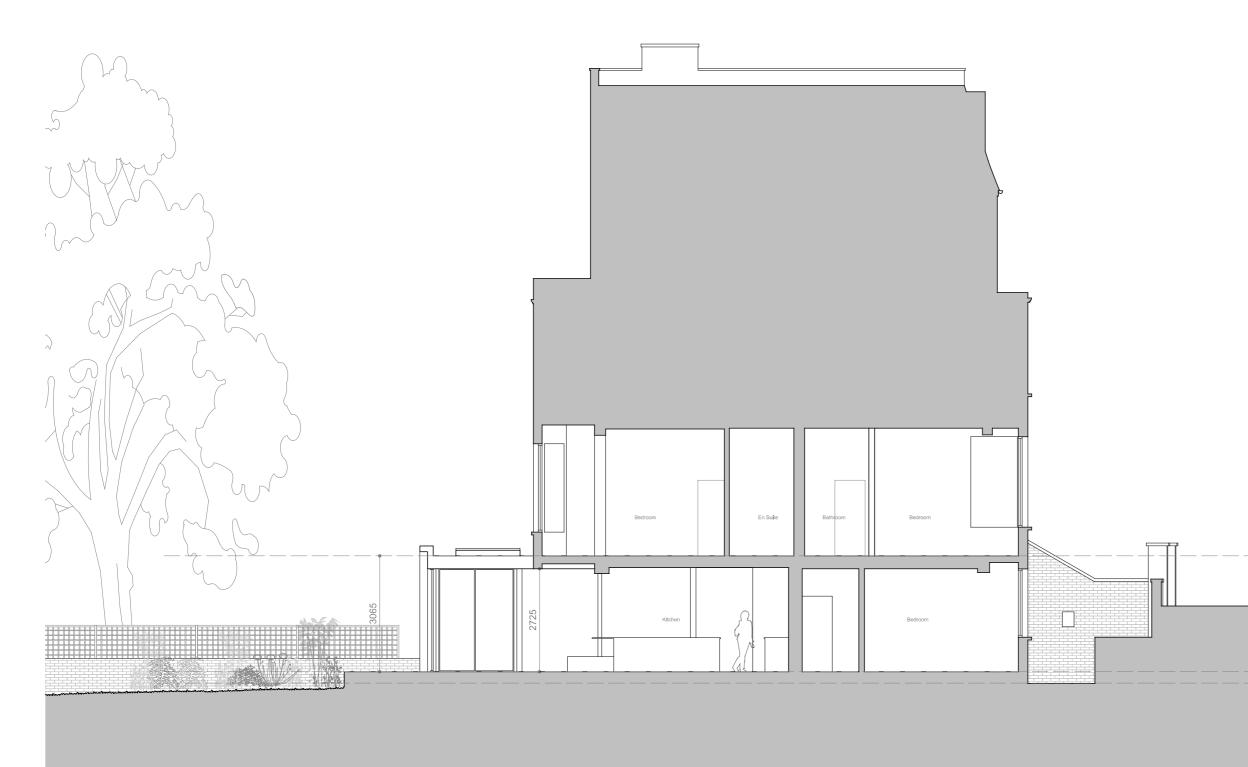

| Project        | Project number |
|----------------|----------------|
| 25a Tanza Road | 113            |

Client \_

P1 07/02/2024 Planning application

Rev. Date Description

Ground Floor +0mm Lowered Ground Floo -300mm

First Floor & Roof +3065mm

Drawing name

Proposed Section B

Drawing number 113\_PR\_301

Date Scale / Format Project Status

Feb 2024 1:100 @ A3 Planning

Issue

P1