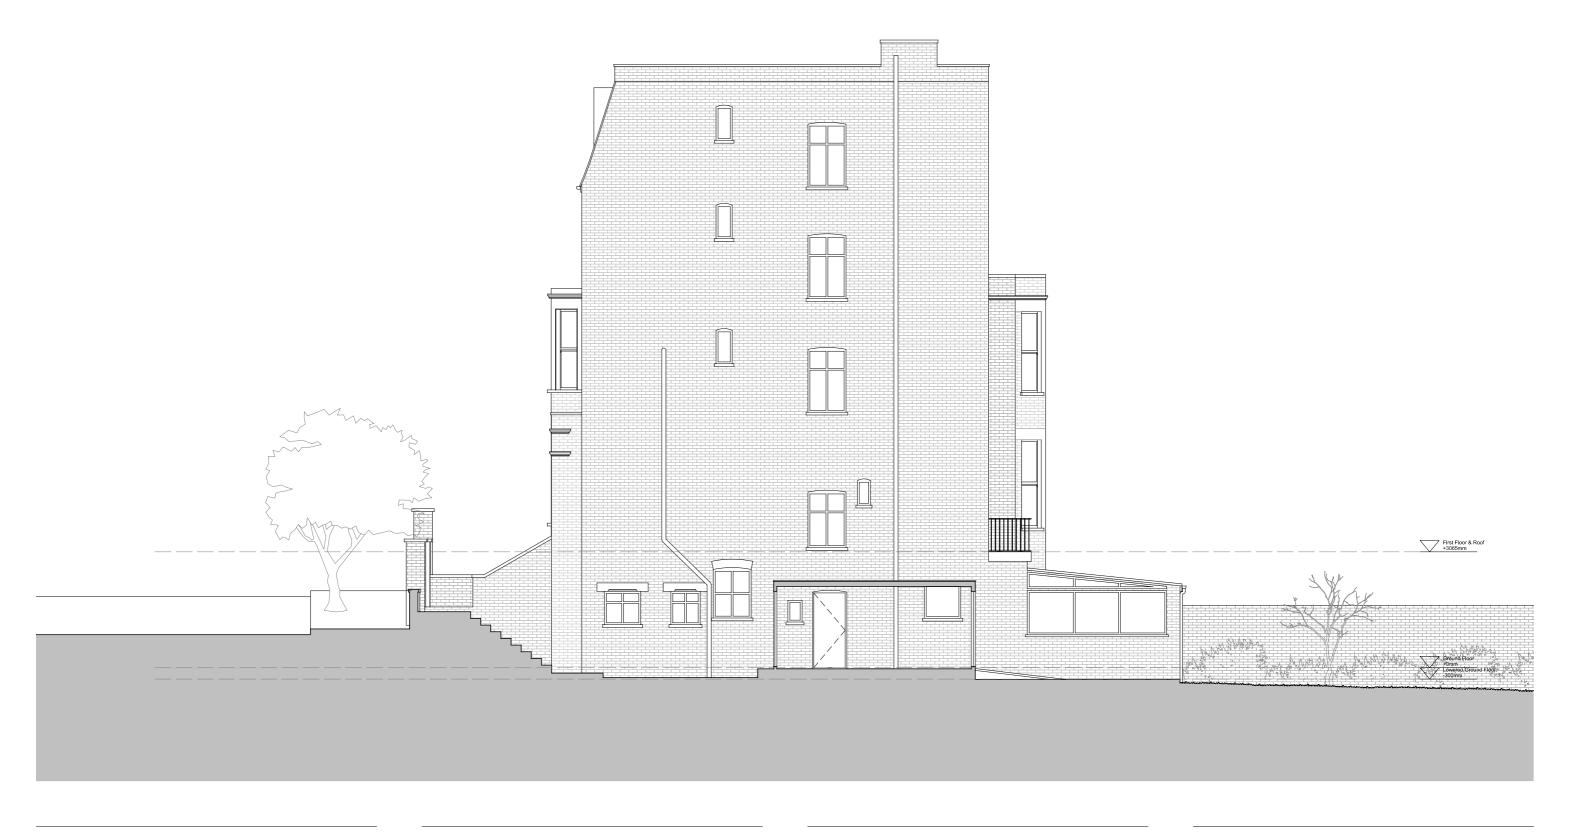

| Project<br>25a Tanza Road | Project number 113 |
|---------------------------|--------------------|
| Client                    |                    |

| Drawing name                     |                        | Drawing number |  |
|----------------------------------|------------------------|----------------|--|
| Existing Sect                    | tion C                 | 113_EX_302     |  |
| Date                             | Feb 2024               | Issue          |  |
| Scale / Format<br>Project Status | 1:100 @ A3<br>Planning | P1             |  |