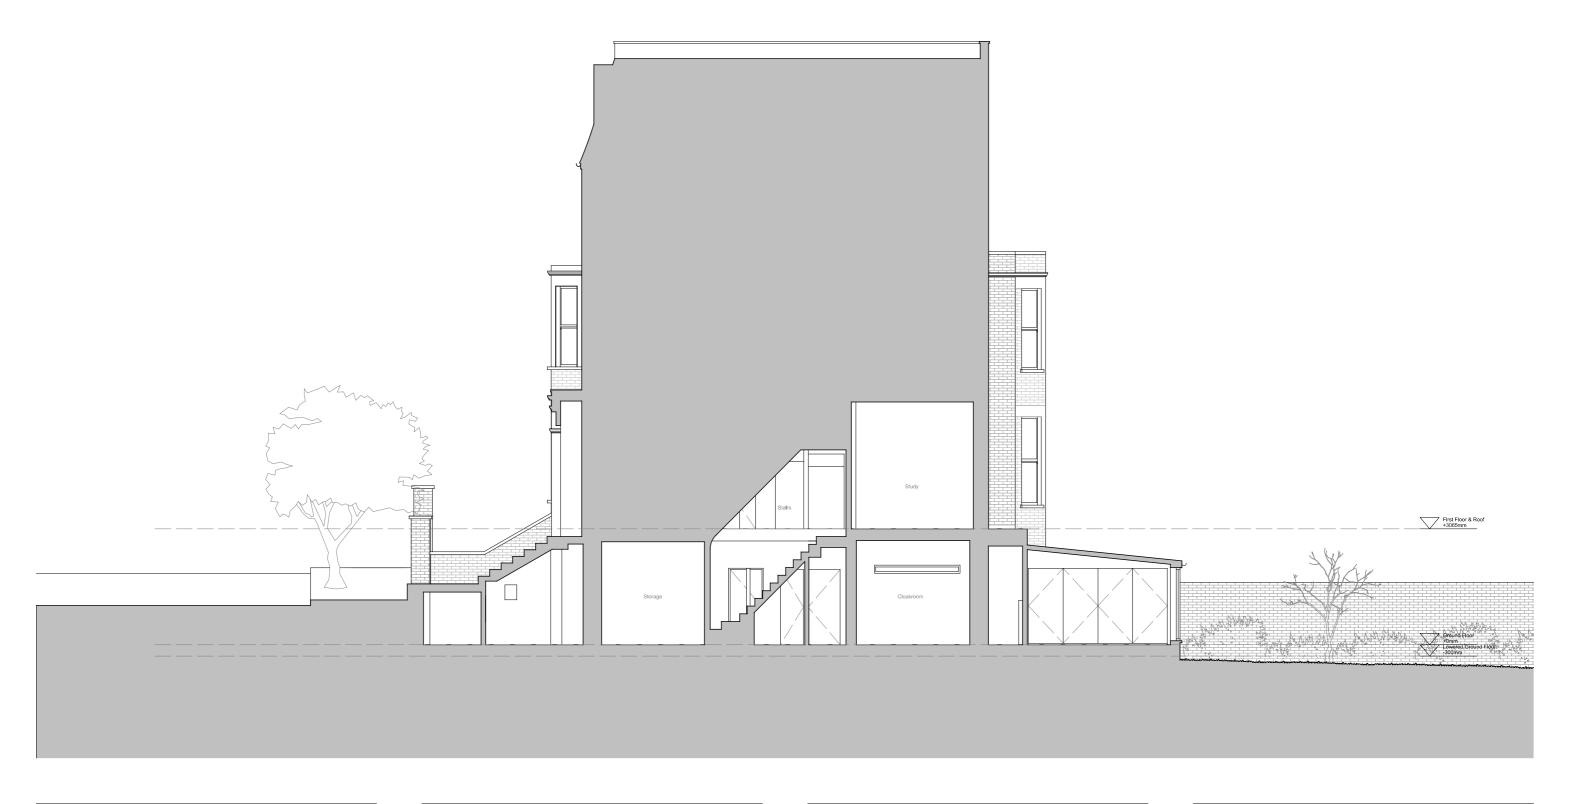

| Drawing name Existing Se | ection A   | Drawing number 113_EX_300 |  |
|--------------------------|------------|---------------------------|--|
|                          |            |                           |  |
| Date                     | Feb 2024   | Issue                     |  |
| Scale / Format           | 1:100 @ A3 | <b>D</b> .4               |  |
| Project Status           | Planning   | P1                        |  |