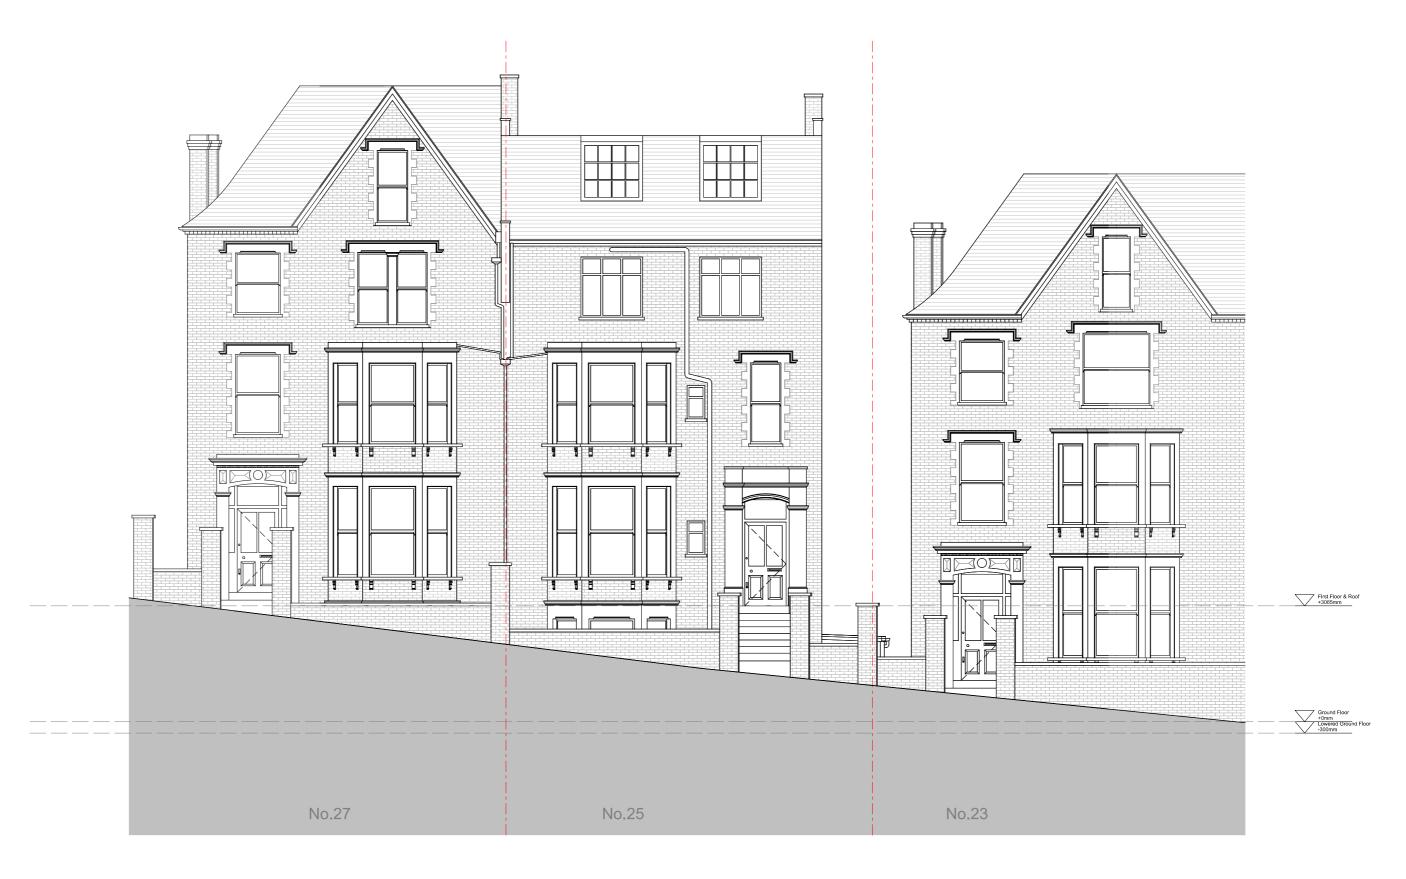

| Drawing name   |               | Drawing number |  |
|----------------|---------------|----------------|--|
| Existing From  | ont Elevation | 113_EX_200     |  |
|                |               |                |  |
|                |               |                |  |
| Date           | Feb 2024      | Issue          |  |
| Scale / Format | 1:100 @ A3    | <b>5</b> .4    |  |
| Project Status | Planning      | P1             |  |