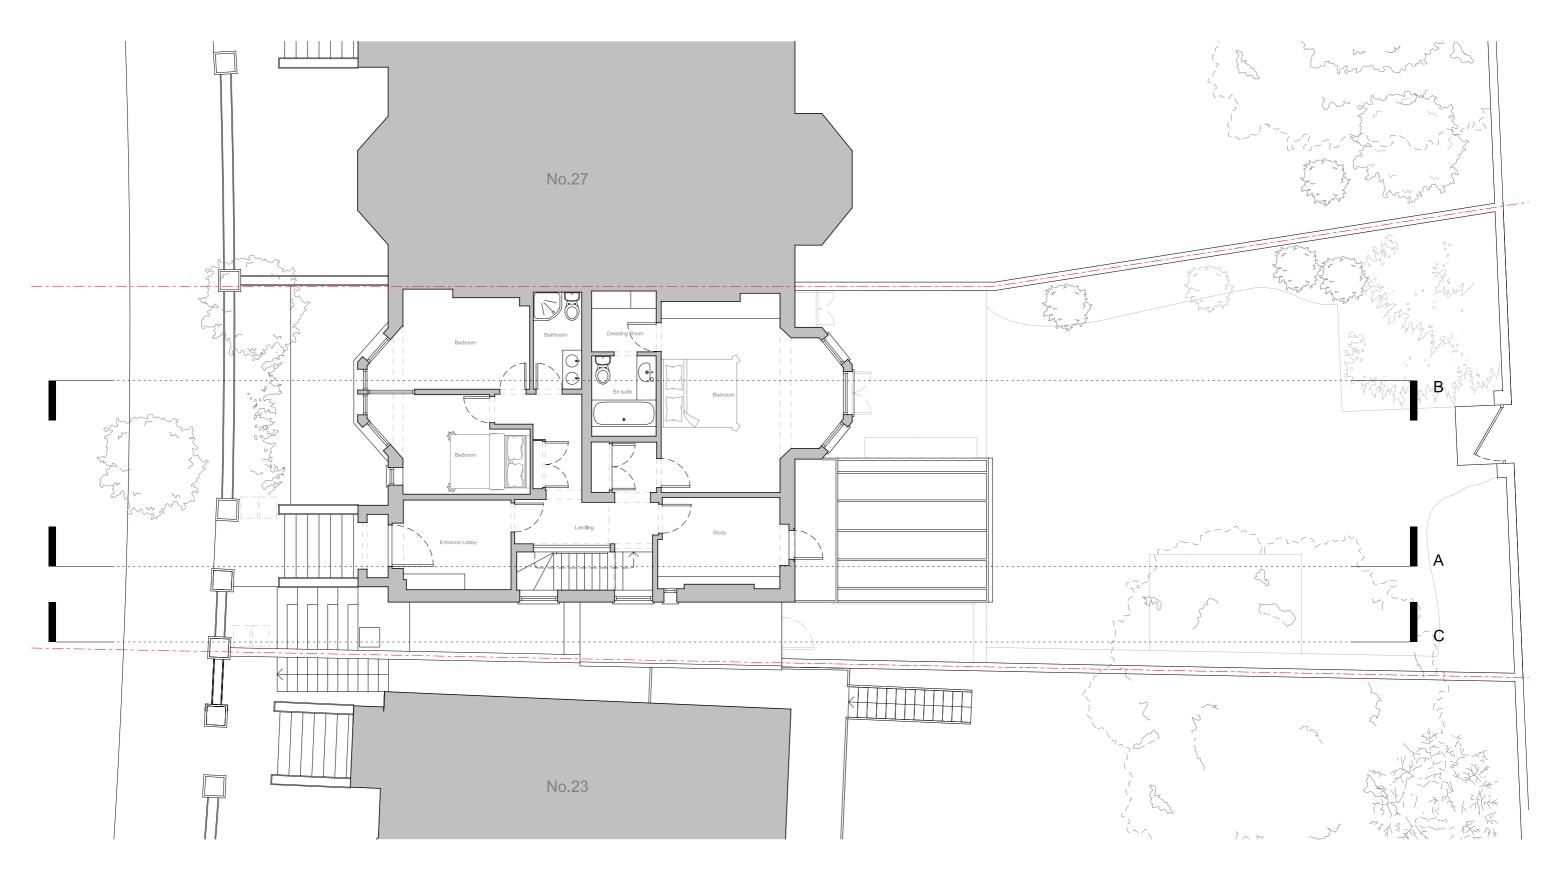

| Project<br>25a Tanza Road | Project number 113 |  |
|---------------------------|--------------------|--|
| Client -                  |                    |  |

| Drawing name Existing Up | Drawing number 113_EX_101 |       |
|--------------------------|---------------------------|-------|
| Date                     | Feb 2024                  | Issue |
| Scale / Format           | 1:100 @ A3                |       |
|                          |                           |       |