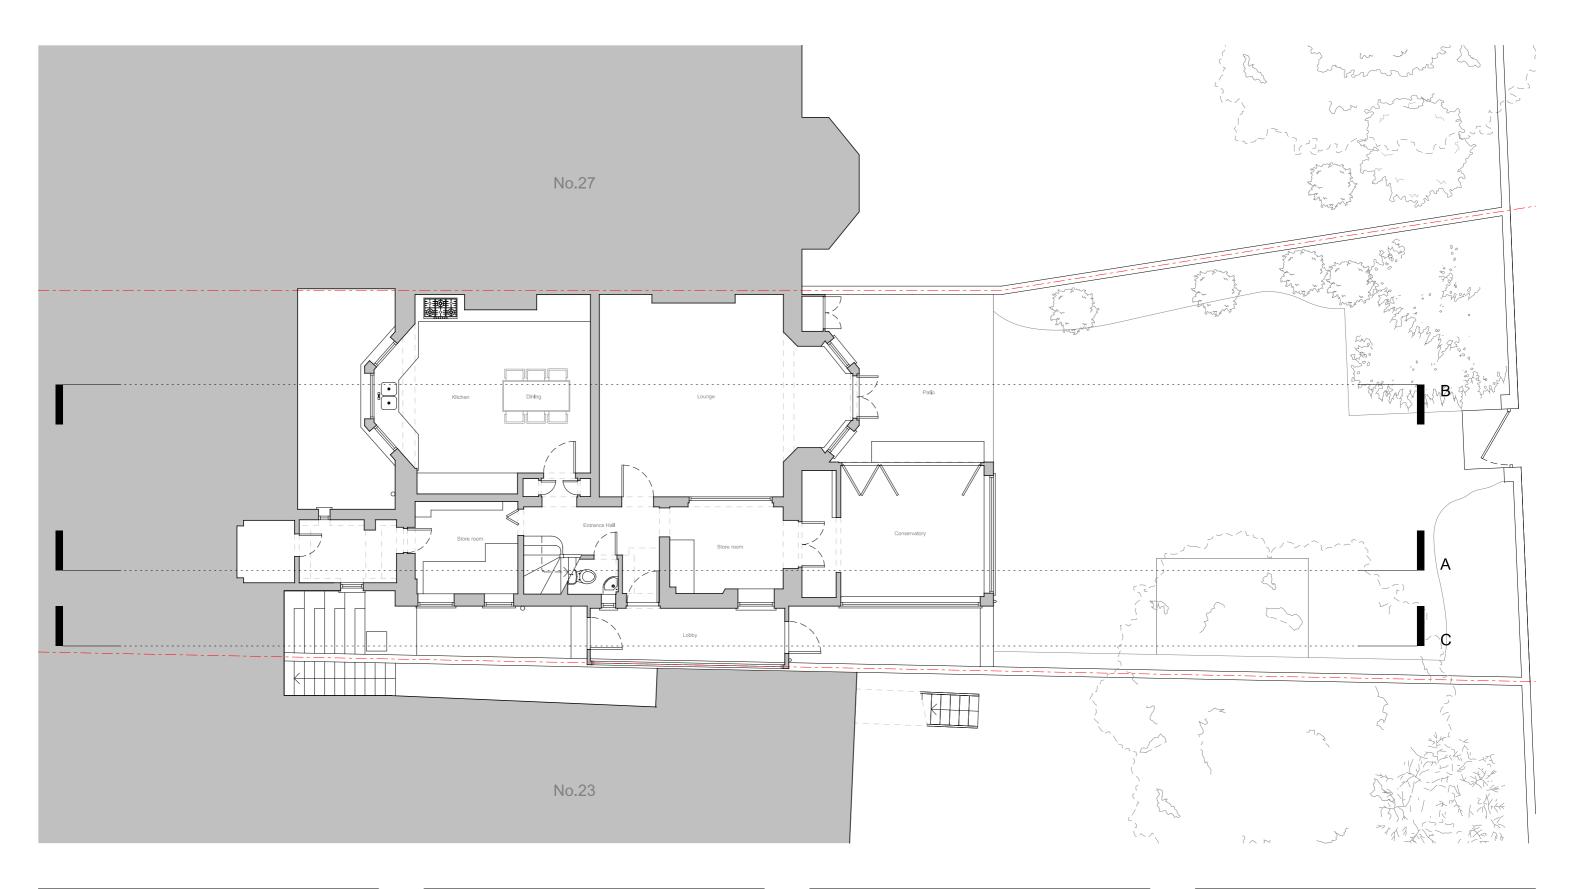

| Project        | Project number | Drawing name Existing Lower Floor Plan |            | Drawing number |
|----------------|----------------|----------------------------------------|------------|----------------|
| 25a Tanza Road | 113            |                                        |            |                |
|                |                |                                        |            |                |
| Client         |                | Date                                   | Feb 2024   | Issue          |
| _              |                | Scale / Format                         | 1:100 @ A3 |                |
|                |                | Project Status                         | Planning   | P1             |
|                |                |                                        |            |                |