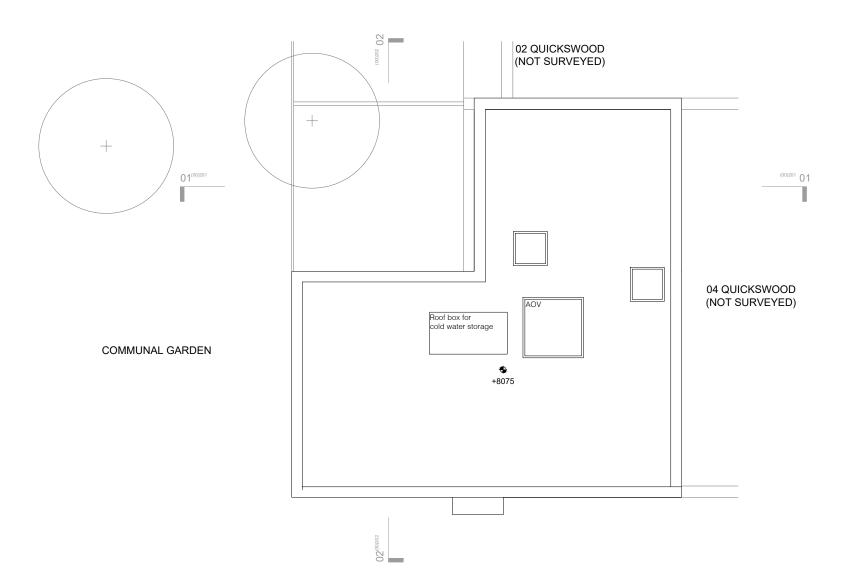

DF\_DC

221\_QS6 6 Quickswood, London NW3 3SJ

ROOF PLAN - PROPOSED GENERAL ARRANGMENT

FILE NAME.DWG 206-(01)103

PROJECT PACKAGE DRAWING NO. REVISION

221 (01) 103 P1 SCALE DATE 

ARCHITECT
DF\_DC
A 42 Theobalds Road, London WC1X 8NW
T+44 (0)20 7405 9361 E info@df.network. W df-dc.co.uk