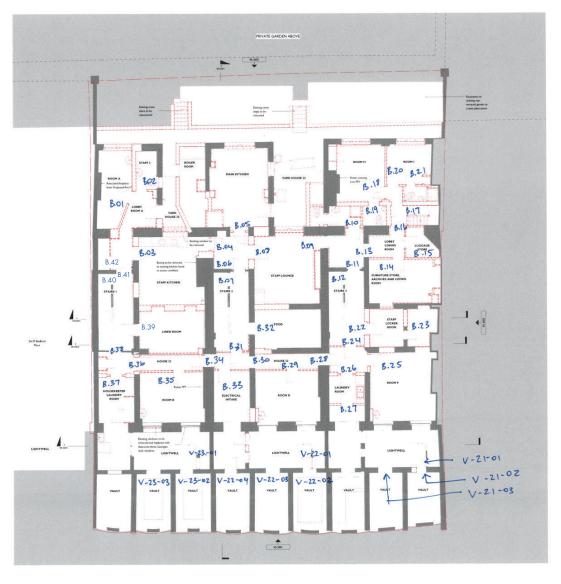

## Existing Basement Plan - Door Schedule

### EXISTING DOOR SCHEDULE - BASEMENT LEVE

| P01         | 01.02.2024      |                        |                             |                                             |          |                         | EXISTING DOOR  | R SCHEDULE - BASEMENT LEVEL |            |                                                                                                                                                                                                                                                                                                                                                                                                                                                                                                                                                                                                                                                                                                                                                                                                                                                                                                                                                                                                                                                                                                                                                                                                                                                                                                                                                                                                                                                                                                                                                                                                                                                                                                                                                                                                                                                                                                                                                                                                                                                                                                                               |                                                                                                                                                                                                                  |
|-------------|-----------------|------------------------|-----------------------------|---------------------------------------------|----------|-------------------------|----------------|-----------------------------|------------|-------------------------------------------------------------------------------------------------------------------------------------------------------------------------------------------------------------------------------------------------------------------------------------------------------------------------------------------------------------------------------------------------------------------------------------------------------------------------------------------------------------------------------------------------------------------------------------------------------------------------------------------------------------------------------------------------------------------------------------------------------------------------------------------------------------------------------------------------------------------------------------------------------------------------------------------------------------------------------------------------------------------------------------------------------------------------------------------------------------------------------------------------------------------------------------------------------------------------------------------------------------------------------------------------------------------------------------------------------------------------------------------------------------------------------------------------------------------------------------------------------------------------------------------------------------------------------------------------------------------------------------------------------------------------------------------------------------------------------------------------------------------------------------------------------------------------------------------------------------------------------------------------------------------------------------------------------------------------------------------------------------------------------------------------------------------------------------------------------------------------------|------------------------------------------------------------------------------------------------------------------------------------------------------------------------------------------------------------------|
| Door Number | Building Number | Existing Room Location | Proposed Room<br>Location   | Description                                 | Original | Heritage<br>Ironmongery | Proposed Use   |                             | Site Photo |                                                                                                                                                                                                                                                                                                                                                                                                                                                                                                                                                                                                                                                                                                                                                                                                                                                                                                                                                                                                                                                                                                                                                                                                                                                                                                                                                                                                                                                                                                                                                                                                                                                                                                                                                                                                                                                                                                                                                                                                                                                                                                                               | Notes                                                                                                                                                                                                            |
| 8.01        | No. 23          | Room A                 | Guestroom 01                | Door in storage                             | N        | N/A                     | Remove         |                             |            | 3 2 - 1                                                                                                                                                                                                                                                                                                                                                                                                                                                                                                                                                                                                                                                                                                                                                                                                                                                                                                                                                                                                                                                                                                                                                                                                                                                                                                                                                                                                                                                                                                                                                                                                                                                                                                                                                                                                                                                                                                                                                                                                                                                                                                                       | Non-original historic door has had backing applied<br>and has therefore been damaged. Door to be<br>removed as existing condition of door and<br>architered does not achieve proposed function or<br>fer rating. |
| 8.02        | No. 23          | Staff 2                | Guestroom 01                | Door in storage                             | N        | N/A                     | Remove         |                             |            |                                                                                                                                                                                                                                                                                                                                                                                                                                                                                                                                                                                                                                                                                                                                                                                                                                                                                                                                                                                                                                                                                                                                                                                                                                                                                                                                                                                                                                                                                                                                                                                                                                                                                                                                                                                                                                                                                                                                                                                                                                                                                                                               |                                                                                                                                                                                                                  |
| B.03        | No. 23          | Staff Kitchen          | House Keeper                | Door in storage                             | N        | N/A                     | Remove         |                             | Forest C   | E152201                                                                                                                                                                                                                                                                                                                                                                                                                                                                                                                                                                                                                                                                                                                                                                                                                                                                                                                                                                                                                                                                                                                                                                                                                                                                                                                                                                                                                                                                                                                                                                                                                                                                                                                                                                                                                                                                                                                                                                                                                                                                                                                       |                                                                                                                                                                                                                  |
| 8.04        | No. 23          | Staff Kitchen          | Passenger L <b>ä</b> t Core | Door in storage                             | N        | N/A                     | Remove         |                             |            |                                                                                                                                                                                                                                                                                                                                                                                                                                                                                                                                                                                                                                                                                                                                                                                                                                                                                                                                                                                                                                                                                                                                                                                                                                                                                                                                                                                                                                                                                                                                                                                                                                                                                                                                                                                                                                                                                                                                                                                                                                                                                                                               |                                                                                                                                                                                                                  |
| 8.05        | No. 22          | Main Kitchen           | Passenger Lift Core         | Door in storage                             | N        | N/A                     | Remove         |                             |            |                                                                                                                                                                                                                                                                                                                                                                                                                                                                                                                                                                                                                                                                                                                                                                                                                                                                                                                                                                                                                                                                                                                                                                                                                                                                                                                                                                                                                                                                                                                                                                                                                                                                                                                                                                                                                                                                                                                                                                                                                                                                                                                               |                                                                                                                                                                                                                  |
| B.06        | No. 22          | Stàir 2 core           | Passenger Lift Core         | Timber door                                 | N        | N                       | Remove         |                             |            |                                                                                                                                                                                                                                                                                                                                                                                                                                                                                                                                                                                                                                                                                                                                                                                                                                                                                                                                                                                                                                                                                                                                                                                                                                                                                                                                                                                                                                                                                                                                                                                                                                                                                                                                                                                                                                                                                                                                                                                                                                                                                                                               |                                                                                                                                                                                                                  |
| 8.07        | No. 22          | Under Stair 02 Store   | Stair 02 core               | Timber panelled<br>door with no<br>moulding | N        | N                       | Remove         |                             |            |                                                                                                                                                                                                                                                                                                                                                                                                                                                                                                                                                                                                                                                                                                                                                                                                                                                                                                                                                                                                                                                                                                                                                                                                                                                                                                                                                                                                                                                                                                                                                                                                                                                                                                                                                                                                                                                                                                                                                                                                                                                                                                                               | Door to be removed as existing condition of door and architrave does not achieve proposed FR30S required rating.                                                                                                 |
| 8.08        | No. 22          | Staff Lounge           | Passenger Lift Core         | Door in storage                             | N/A      | N/A                     | Remove         |                             |            | O COLUMN TO THE |                                                                                                                                                                                                                  |
| 9.09        | No. 21          | Staff Lounge           | Fire protected lobby        | Metal door                                  | Υ        | N/A                     | Retain in situ |                             |            |                                                                                                                                                                                                                                                                                                                                                                                                                                                                                                                                                                                                                                                                                                                                                                                                                                                                                                                                                                                                                                                                                                                                                                                                                                                                                                                                                                                                                                                                                                                                                                                                                                                                                                                                                                                                                                                                                                                                                                                                                                                                                                                               | Existing condition of door and architrave to be confirmed. FRBOS rating required for proposed door                                                                                                               |
| 8.10        | No. 21          | Bathroom               | Guestroom 03                | Door in storage                             | N/A      | N/A                     | Remove         |                             |            |                                                                                                                                                                                                                                                                                                                                                                                                                                                                                                                                                                                                                                                                                                                                                                                                                                                                                                                                                                                                                                                                                                                                                                                                                                                                                                                                                                                                                                                                                                                                                                                                                                                                                                                                                                                                                                                                                                                                                                                                                                                                                                                               | Door to be removed as existing condition of door and architrave does not achieve proposed FR60S required rating.                                                                                                 |

| B.11 | No. 21 | Stair 03 core        | Stair 03 core | Timber door                                 | N | N | Remove | Door to be removed as existing condition of door and architrave does not achieve proposed FR60S required rating.                                                                                              |
|------|--------|----------------------|---------------|---------------------------------------------|---|---|--------|---------------------------------------------------------------------------------------------------------------------------------------------------------------------------------------------------------------|
| 8.12 | No. 21 | Under Stair 1 Store  | Stair 03 core | Timber panelled<br>door with no<br>moulding | N | N | Remove | Door to be removed as existing condition of door and architerate does not achieve proposed FROSS required rating.                                                                                             |
| 8.13 | No. 21 | Lobby Comms Room     | Guestroom 04  | Door in storage                             | N | N | Remove | Non-original historic door has had backing applied and has therefore been damaged. Door to be removed as existing condition of door and archturae does not achieve proposed function or fire rating of FR80S. |
| 8.14 | No. 21 | Furniture Store      | Kitchen       |                                             | N | N | Remove |                                                                                                                                                                                                               |
| 8.15 | No. 21 | Luggage Store        | Kitchen       |                                             | N | N | Remove |                                                                                                                                                                                                               |
| 8.16 | No. 21 | Corridor             | Guestroom 04  |                                             | N | N | Remove |                                                                                                                                                                                                               |
| 8.17 | No. 21 | Corridor             | Guestroom 04  |                                             | N | N | Remove |                                                                                                                                                                                                               |
| B.18 | No. 21 | Room H               | Guestroom 04  | Door in storage                             | N | N | Remove |                                                                                                                                                                                                               |
| 8.19 | No. 21 | Room H bathroom      | Guestroom 03  | Hallowcore door                             | N | N | Remove |                                                                                                                                                                                                               |
| B.20 | No. 21 | Room I               | Guestroom 04  | Door in storage                             | N | N | Remove |                                                                                                                                                                                                               |
| 8.21 | No. 21 | Room I bathroom door | Guestroom 04  | Hollowcore door                             | N | N | Remove |                                                                                                                                                                                                               |

| B.22                                          | No. 21 | Staff locker room | Guestroom 05           | Door in storage                | N | N   | Remove | Door to be removed as estating condition of door and architerve does not achieve proposed FRBUS required rating.                                       |
|-----------------------------------------------|--------|-------------------|------------------------|--------------------------------|---|-----|--------|--------------------------------------------------------------------------------------------------------------------------------------------------------|
| B.23                                          | No. 21 | Staff locker room | Cold Store             |                                | N | N   | Remove |                                                                                                                                                        |
| 8.24                                          | No. 21 | Stair 03 core     | Stair 03 core          | Timber door with glazed panels | N | N   | Remove | Door to be removed as existing condition of door and architrave does not achieve proposed FR60S required rating.                                       |
| B.25                                          | No. 21 | Room F            | Guestroom 05           | Door in storage                | N | N   | Remove |                                                                                                                                                        |
| B.26                                          | No. 21 | Laundry Room      | Comms Room             | Door in storage                | N | N   | Remove |                                                                                                                                                        |
| B.27                                          | No. 21 | Laundry Room      | Electrical Intake Room | Door in storage                | N | N   | Remove | Door to be removed as existing condition of door and architrave does not achieve proposed FRBOS required rating.                                       |
| 8.28                                          | No. 21 | Corridor          | Guestroom 06           | Door in storage                | N | N   | Remove | Protein 3                                                                                                                                              |
| 8.29                                          | No. 22 | Room D            | Guestroom 06           | Door in storage                | N | N   | Remove |                                                                                                                                                        |
| B.30<br>Architrave<br>(structural<br>opening) | No. 22 | Corridor          | Guestroom 06           | Timber door                    | N | N/A | Remove | Architrave to be removed as existing condition of architrave dotes not achieve proposed FRRICS required rating. Opening to be milled with FRRICS door. |
| 8.31                                          | No. 22 | Stair 02 Core     | Stair 02 Core          |                                | N | N   | Remove |                                                                                                                                                        |
| 8.32                                          | No. 22 | Food              | Stair 02 Core          | Door in storage                | N | N   | Remove | Door to be removed as existing condition of door and architrave does not achieve proposed FRBOS required rating.                                       |

| B.33    | No. 22 | Electrical Intake            | Guestroom 07   | Door in storage                             | N   | N   | Remove                    |                                                                                                                  |
|---------|--------|------------------------------|----------------|---------------------------------------------|-----|-----|---------------------------|------------------------------------------------------------------------------------------------------------------|
| 8.34    | No. 22 | Corridor                     | Guestroom 07   | Timber door                                 | N   | N   | Remove                    | Door to be removed as existing condition of door and architrate does not achieve proposed FRBOS required rating. |
| B.35    | No. 23 | Room B                       | Guestroom 07   | Door in storage                             | N   | N   | Remove                    |                                                                                                                  |
| 8.36    | No. 23 | Corridor                     | Guestroom 07   | Door in storage                             | N   | N   | Remove                    |                                                                                                                  |
| B.37    | No. 23 | Housekeeping Laundry<br>Room | Service Access | Door in storage                             | N/A | N/A | Remove                    |                                                                                                                  |
| B38     | No. 23 | Stair 01                     | Stair 01 Core  | Timber door with glazed panels              | N   | N   | Remove                    | Door to be removed as existing condition of door and architrave does not achieve proposed FRBOS required rating. |
| 8.39    | No. 23 | Linen Room                   | Staff          | Door in storage                             | N/A | N/A | Remove and infill opening |                                                                                                                  |
| B.40    | No. 23 | Under Stair 01 Store         | Stair 01 Core  | Timber panelled<br>door with no<br>moulding | N   | N   | Remove                    | Door to be removed as existing condition of door and schiltrave does not achieve proposed FROS required rating.  |
| B.41    | No. 23 | Stair 1                      | Riser          |                                             | N   | N   | Remove                    | Door to be removed as existing condition of door and schiltrave does not achieve proposed FRSOS required rating. |
| B.42    | No. 23 | Store                        | Riser          | Timber panelled door with backing           | N   | N   | Remove                    | Non-original door has had backing applied and has therefore been damaged.                                        |
| V-23-01 | No. 23 | Front Lightwell              | Store          | Timber VJ door                              | N   | N   | Remove                    | Door to be removed as existing condition of door and architrate does not achieve proposed FR30 required rating.  |

| V-23-02 | No. 23 | Front Lightwell | Hot Water Tank Room  | Timber VJ vault<br>door                                          | N | N | Remove | Oper to be removed as existing condition of door and architese does not achieve proposed FROD required rating   |
|---------|--------|-----------------|----------------------|------------------------------------------------------------------|---|---|--------|-----------------------------------------------------------------------------------------------------------------|
| V-23-03 | No. 23 | Front Lightwell | Hot Water Tank Room  | No permenant<br>door - opening<br>blocked with<br>temporary door | N | N | Remove | Door to be removed as existing condition of door and architrave does not achieve proposed FR30 required rating. |
| V-22-01 | No. 22 | Front Lightwell | Store                | Timber VJ door                                                   | N | N | Remove |                                                                                                                 |
| V-22-02 | No. 22 | Front Lightwell | Cold Water Pump Room | No permenant<br>door - opening<br>blocked with<br>temporary door | N | N | Remove | Door to be removed as existing condition of door and architrave does not achieve proposed FR30 required rating. |
| V-22-03 | No. 22 | Front Lightwell | Booster Room         | Timber VJ vault<br>door                                          | N | N | Remove | Door to be removed as existing condition of door and architrave does not achieve proposed FR30 required rating. |
| V-22-04 | No. 22 | Front Lightwell | Blocked Vault        | Timber VJ vault<br>door                                          | N | N | Remove | Door to be removed and infilled                                                                                 |
| V-21-01 | No. 21 | Front Lightwell | Store                | Timber VJ vault<br>door                                          | N | N | Remove | Door to be removed as existing condition of door and architeve does not achieve proposed FR30 required rating.  |
| V-21-02 | No. 21 | Front Lightwell | Refuse               | Timber VJ vault<br>door                                          | N | N | Remove | Door to be removed as existing condition of door and architered does not achieve proposed FR60 required rating. |
| V-21-03 | No. 21 | Front Lightwell | Refuse               | Timber VI vault<br>door                                          | N | N | Remove | Door to be removed as existing condition of door and architrave does not achieve proposed FR80 required rating. |