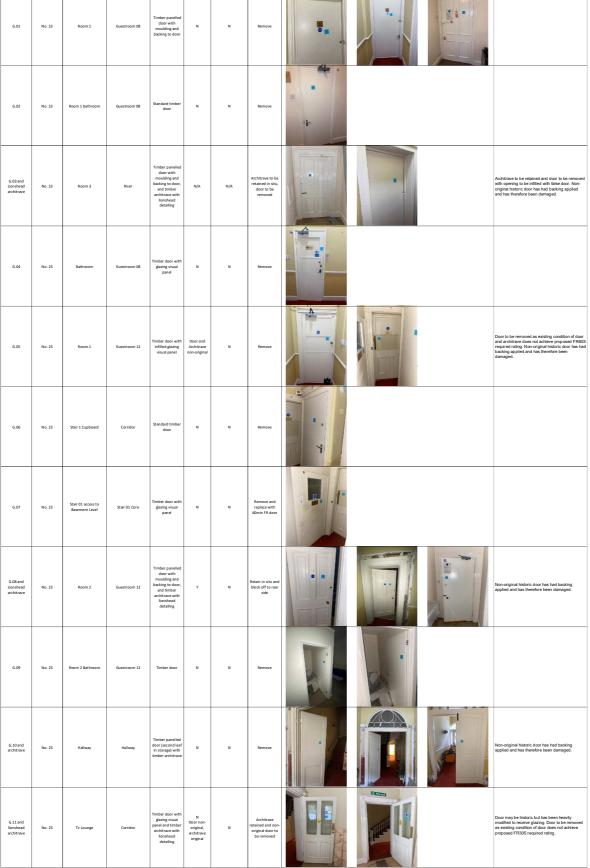

### EXISTING DOOR SCHEDULE - BASEMENT LEVE

| P01         | 01.02.2024      |                        |                             |                                             |          |                         | EXISTING DOOR  | R SCHEDULE - BASEMENT LEVEL |            |                                                                                                                                                                                                                                                                                                                                                                                                                                                                                                                                                                                                                                                                                                                                                                                                                                                                                                                                                                                                                                                                                                                                                                                                                                                                                                                                                                                                                                                                                                                                                                                                                                                                                                                                                                                                                                                                                                                                                                                                                                                                                                                               |                                                                                                                                                                                                                  |
|-------------|-----------------|------------------------|-----------------------------|---------------------------------------------|----------|-------------------------|----------------|-----------------------------|------------|-------------------------------------------------------------------------------------------------------------------------------------------------------------------------------------------------------------------------------------------------------------------------------------------------------------------------------------------------------------------------------------------------------------------------------------------------------------------------------------------------------------------------------------------------------------------------------------------------------------------------------------------------------------------------------------------------------------------------------------------------------------------------------------------------------------------------------------------------------------------------------------------------------------------------------------------------------------------------------------------------------------------------------------------------------------------------------------------------------------------------------------------------------------------------------------------------------------------------------------------------------------------------------------------------------------------------------------------------------------------------------------------------------------------------------------------------------------------------------------------------------------------------------------------------------------------------------------------------------------------------------------------------------------------------------------------------------------------------------------------------------------------------------------------------------------------------------------------------------------------------------------------------------------------------------------------------------------------------------------------------------------------------------------------------------------------------------------------------------------------------------|------------------------------------------------------------------------------------------------------------------------------------------------------------------------------------------------------------------|
| Door Number | Building Number | Existing Room Location | Proposed Room<br>Location   | Description                                 | Original | Heritage<br>Ironmongery | Proposed Use   |                             | Site Photo |                                                                                                                                                                                                                                                                                                                                                                                                                                                                                                                                                                                                                                                                                                                                                                                                                                                                                                                                                                                                                                                                                                                                                                                                                                                                                                                                                                                                                                                                                                                                                                                                                                                                                                                                                                                                                                                                                                                                                                                                                                                                                                                               | Notes                                                                                                                                                                                                            |
| 8.01        | No. 23          | Room A                 | Guestroom 01                | Door in storage                             | N        | N/A                     | Remove         |                             |            | 3 2 - 1                                                                                                                                                                                                                                                                                                                                                                                                                                                                                                                                                                                                                                                                                                                                                                                                                                                                                                                                                                                                                                                                                                                                                                                                                                                                                                                                                                                                                                                                                                                                                                                                                                                                                                                                                                                                                                                                                                                                                                                                                                                                                                                       | Non-original historic door has had backing applied<br>and has therefore been damaged. Door to be<br>removed as existing condition of door and<br>architered does not achieve proposed function or<br>fer rating. |
| 8.02        | No. 23          | Staff 2                | Guestroom 01                | Door in storage                             | N        | N/A                     | Remove         |                             |            |                                                                                                                                                                                                                                                                                                                                                                                                                                                                                                                                                                                                                                                                                                                                                                                                                                                                                                                                                                                                                                                                                                                                                                                                                                                                                                                                                                                                                                                                                                                                                                                                                                                                                                                                                                                                                                                                                                                                                                                                                                                                                                                               |                                                                                                                                                                                                                  |
| B.03        | No. 23          | Staff Kitchen          | House Keeper                | Door in storage                             | N        | N/A                     | Remove         |                             | Forest C   | E152201                                                                                                                                                                                                                                                                                                                                                                                                                                                                                                                                                                                                                                                                                                                                                                                                                                                                                                                                                                                                                                                                                                                                                                                                                                                                                                                                                                                                                                                                                                                                                                                                                                                                                                                                                                                                                                                                                                                                                                                                                                                                                                                       |                                                                                                                                                                                                                  |
| 8.04        | No. 23          | Staff Kitchen          | Passenger L <b>ä</b> t Core | Door in storage                             | N        | N/A                     | Remove         |                             |            |                                                                                                                                                                                                                                                                                                                                                                                                                                                                                                                                                                                                                                                                                                                                                                                                                                                                                                                                                                                                                                                                                                                                                                                                                                                                                                                                                                                                                                                                                                                                                                                                                                                                                                                                                                                                                                                                                                                                                                                                                                                                                                                               |                                                                                                                                                                                                                  |
| 8.05        | No. 22          | Main Kitchen           | Passenger Lift Core         | Door in storage                             | N        | N/A                     | Remove         |                             |            |                                                                                                                                                                                                                                                                                                                                                                                                                                                                                                                                                                                                                                                                                                                                                                                                                                                                                                                                                                                                                                                                                                                                                                                                                                                                                                                                                                                                                                                                                                                                                                                                                                                                                                                                                                                                                                                                                                                                                                                                                                                                                                                               |                                                                                                                                                                                                                  |
| B.06        | No. 22          | Stàir 2 core           | Passenger Lift Core         | Timber door                                 | N        | N                       | Remove         |                             |            |                                                                                                                                                                                                                                                                                                                                                                                                                                                                                                                                                                                                                                                                                                                                                                                                                                                                                                                                                                                                                                                                                                                                                                                                                                                                                                                                                                                                                                                                                                                                                                                                                                                                                                                                                                                                                                                                                                                                                                                                                                                                                                                               |                                                                                                                                                                                                                  |
| 8.07        | No. 22          | Under Stair 02 Store   | Stair 02 core               | Timber panelled<br>door with no<br>moulding | N        | N                       | Remove         |                             |            |                                                                                                                                                                                                                                                                                                                                                                                                                                                                                                                                                                                                                                                                                                                                                                                                                                                                                                                                                                                                                                                                                                                                                                                                                                                                                                                                                                                                                                                                                                                                                                                                                                                                                                                                                                                                                                                                                                                                                                                                                                                                                                                               | Door to be removed as existing condition of door and architrave does not achieve proposed FR30S required rating.                                                                                                 |
| 8.08        | No. 22          | Staff Lounge           | Passenger Lift Core         | Door in storage                             | N/A      | N/A                     | Remove         |                             |            | O COLUMN TO THE |                                                                                                                                                                                                                  |
| 9.09        | No. 21          | Staff Lounge           | Fire protected lobby        | Metal door                                  | Υ        | N/A                     | Retain in situ |                             |            |                                                                                                                                                                                                                                                                                                                                                                                                                                                                                                                                                                                                                                                                                                                                                                                                                                                                                                                                                                                                                                                                                                                                                                                                                                                                                                                                                                                                                                                                                                                                                                                                                                                                                                                                                                                                                                                                                                                                                                                                                                                                                                                               | Existing condition of door and architrave to be confirmed. FRBOS rating required for proposed door                                                                                                               |
| 8.10        | No. 21          | Bathroom               | Guestroom 03                | Door in storage                             | N/A      | N/A                     | Remove         |                             |            |                                                                                                                                                                                                                                                                                                                                                                                                                                                                                                                                                                                                                                                                                                                                                                                                                                                                                                                                                                                                                                                                                                                                                                                                                                                                                                                                                                                                                                                                                                                                                                                                                                                                                                                                                                                                                                                                                                                                                                                                                                                                                                                               | Door to be removed as existing condition of door and architrave does not achieve proposed FR60S required rating.                                                                                                 |

| B.11 | No. 21 | Stair 03 core        | Stair 03 core | Timber door                                 | N | N | Remove | Door to be removed as existing condition of door and architrave does not achieve proposed FR60S required rating.                                                                                              |
|------|--------|----------------------|---------------|---------------------------------------------|---|---|--------|---------------------------------------------------------------------------------------------------------------------------------------------------------------------------------------------------------------|
| 8.12 | No. 21 | Under Stair 1 Store  | Stair 03 core | Timber panelled<br>door with no<br>moulding | N | N | Remove | Door to be removed as existing condition of door and architerate does not achieve proposed FROSS required rating.                                                                                             |
| 8.13 | No. 21 | Lobby Comms Room     | Guestroom 04  | Door in storage                             | N | N | Remove | Non-original historic door has had backing applied and has therefore been damaged. Door to be removed as existing condition of door and archturae does not achieve proposed function or fire rating of FR80S. |
| 8.14 | No. 21 | Furniture Store      | Kitchen       |                                             | N | N | Remove |                                                                                                                                                                                                               |
| 8.15 | No. 21 | Luggage Store        | Kitchen       |                                             | N | N | Remove |                                                                                                                                                                                                               |
| 8.16 | No. 21 | Corridor             | Guestroom 04  |                                             | N | N | Remove |                                                                                                                                                                                                               |
| 8.17 | No. 21 | Corridor             | Guestroom 04  |                                             | N | N | Remove |                                                                                                                                                                                                               |
| B.18 | No. 21 | Room H               | Guestroom 04  | Door in storage                             | N | N | Remove |                                                                                                                                                                                                               |
| 8.19 | No. 21 | Room H bathroom      | Guestroom 03  | Hallowcore door                             | N | N | Remove |                                                                                                                                                                                                               |
| B.20 | No. 21 | Room I               | Guestroom 04  | Door in storage                             | N | N | Remove |                                                                                                                                                                                                               |
| 8.21 | No. 21 | Room I bathroom door | Guestroom 04  | Hollowcore door                             | N | N | Remove |                                                                                                                                                                                                               |

| B.22                                          | No. 21 | Staff locker room | Guestroom 05           | Door in storage                | N | N   | Remove | Door to be removed as estating condition of door and architerve does not achieve proposed FRBUS required rating.                                       |
|-----------------------------------------------|--------|-------------------|------------------------|--------------------------------|---|-----|--------|--------------------------------------------------------------------------------------------------------------------------------------------------------|
| B.23                                          | No. 21 | Staff locker room | Cold Store             |                                | N | N   | Remove |                                                                                                                                                        |
| 8.24                                          | No. 21 | Stair 03 core     | Stair 03 core          | Timber door with glazed panels | N | N   | Remove | Door to be removed as existing condition of door and architrave does not achieve proposed FR60S required rating.                                       |
| B.25                                          | No. 21 | Room F            | Guestroom 05           | Door in storage                | N | N   | Remove |                                                                                                                                                        |
| B.26                                          | No. 21 | Laundry Room      | Comms Room             | Door in storage                | N | N   | Remove |                                                                                                                                                        |
| B.27                                          | No. 21 | Laundry Room      | Electrical Intake Room | Door in storage                | N | N   | Remove | Door to be removed as existing condition of door and architrave does not achieve proposed FRBOS required rating.                                       |
| 8.28                                          | No. 21 | Corridor          | Guestroom 06           | Door in storage                | N | N   | Remove | Protein 3                                                                                                                                              |
| 8.29                                          | No. 22 | Room D            | Guestroom 06           | Door in storage                | N | N   | Remove |                                                                                                                                                        |
| B.30<br>Architrave<br>(structural<br>opening) | No. 22 | Corridor          | Guestroom 06           | Timber door                    | N | N/A | Remove | Architrave to be removed as existing condition of architrave dotes not achieve proposed FRRICS required rating. Opening to be milled with FRRICS door. |
| 8.31                                          | No. 22 | Stair 02 Core     | Stair 02 Core          |                                | N | N   | Remove |                                                                                                                                                        |
| 8.32                                          | No. 22 | Food              | Stair 02 Core          | Door in storage                | N | N   | Remove | Door to be removed as existing condition of door and architrave does not achieve proposed FRBOS required rating.                                       |

| B.33    | No. 22 | Electrical Intake            | Guestroom 07   | Door in storage                             | N   | N   | Remove                    |                                                                                                                  |
|---------|--------|------------------------------|----------------|---------------------------------------------|-----|-----|---------------------------|------------------------------------------------------------------------------------------------------------------|
| 8.34    | No. 22 | Corridor                     | Guestroom 07   | Timber door                                 | N   | N   | Remove                    | Door to be removed as existing condition of door and architrate does not achieve proposed FRBOS required rating. |
| B.35    | No. 23 | Room B                       | Guestroom 07   | Door in storage                             | N   | N   | Remove                    |                                                                                                                  |
| 8.36    | No. 23 | Corridor                     | Guestroom 07   | Door in storage                             | N   | N   | Remove                    |                                                                                                                  |
| B.37    | No. 23 | Housekeeping Laundry<br>Room | Service Access | Door in storage                             | N/A | N/A | Remove                    |                                                                                                                  |
| B38     | No. 23 | Stair 01                     | Stair 01 Core  | Timber door with glazed panels              | N   | N   | Remove                    | Door to be removed as existing condition of door and architrave does not achieve proposed FRBOS required rating. |
| 8.39    | No. 23 | Linen Room                   | Staff          | Door in storage                             | N/A | N/A | Remove and infill opening |                                                                                                                  |
| B.40    | No. 23 | Under Stair 01 Store         | Stair 01 Core  | Timber panelled<br>door with no<br>moulding | N   | N   | Remove                    | Door to be removed as existing condition of door and schiltrave does not achieve proposed FROS required rating.  |
| B.41    | No. 23 | Stair 1                      | Riser          |                                             | N   | N   | Remove                    | Door to be removed as existing condition of door and schiltrave does not achieve proposed FRSOS required rating. |
| B.42    | No. 23 | Store                        | Riser          | Timber panelled door with backing           | N   | N   | Remove                    | Non-original door has had backing applied and has therefore been damaged.                                        |
| V-23-01 | No. 23 | Front Lightwell              | Store          | Timber VJ door                              | N   | N   | Remove                    | Door to be removed as existing condition of door and architrate does not achieve proposed FR30 required rating.  |