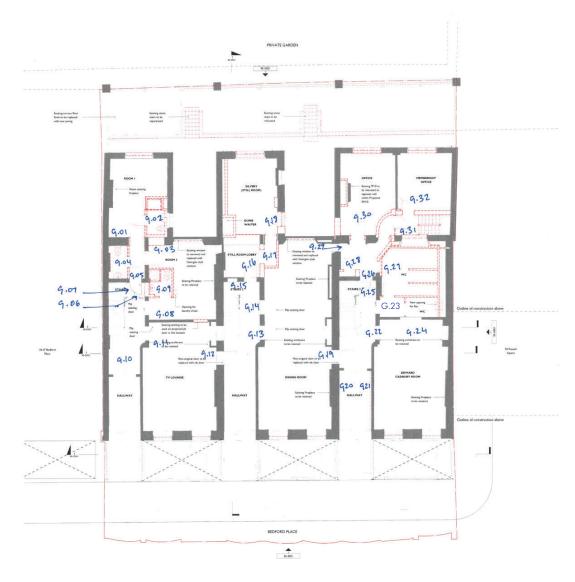

05 - 21-23 BEDFORD PLACE SPPARC Heritage Ironmongery Proposed Room Location -Timber panelled door with moulding and backing to door G.01 No. 23 G.02 No. 23 1 Architrave to b retained in situ door to be removed G.03 and Lionshead architrave Architrave to be retained and door to be remove with opening to be infilled with false door. Non-original historic door has had backing applied and has therefore been damaged. No. 23 Timber door wit glazing visual panel G.04 No. 23 Door and Architrave non-origina Timber door with infilled glazing visual panel G.05 No. 23

| G.12 and<br>lionshead<br>architrave | No. 22 | Tv Lounge            | Corridor            | Timber door with<br>glazing visual<br>panel and timber<br>architrare with<br>lionshead<br>detailing | N<br>Door and<br>Architrave<br>non-original | N   | Architrave and door to be remolished to be replaced with Jib door                        |                                                                                                                                                                                                                                                                                                                                                                                                                                                                                                                                                                                                                                                                                                                                                                                                                                                                                                                                                                                                                                                                                                                                                                                                                                                                                                                                                                                                                                                                                                                                                                                                                                                                                                                                                                                                                                                                                                                                                                                                                                                                                                                                |
|-------------------------------------|--------|----------------------|---------------------|-----------------------------------------------------------------------------------------------------|---------------------------------------------|-----|------------------------------------------------------------------------------------------|--------------------------------------------------------------------------------------------------------------------------------------------------------------------------------------------------------------------------------------------------------------------------------------------------------------------------------------------------------------------------------------------------------------------------------------------------------------------------------------------------------------------------------------------------------------------------------------------------------------------------------------------------------------------------------------------------------------------------------------------------------------------------------------------------------------------------------------------------------------------------------------------------------------------------------------------------------------------------------------------------------------------------------------------------------------------------------------------------------------------------------------------------------------------------------------------------------------------------------------------------------------------------------------------------------------------------------------------------------------------------------------------------------------------------------------------------------------------------------------------------------------------------------------------------------------------------------------------------------------------------------------------------------------------------------------------------------------------------------------------------------------------------------------------------------------------------------------------------------------------------------------------------------------------------------------------------------------------------------------------------------------------------------------------------------------------------------------------------------------------------------|
| Lionshead<br>Architrave             | No. 23 | Tv Lounge            | Corridor            | Timber architrave<br>with lionshead<br>detailing                                                    | Y                                           | N/A | Retain in situ                                                                           |                                                                                                                                                                                                                                                                                                                                                                                                                                                                                                                                                                                                                                                                                                                                                                                                                                                                                                                                                                                                                                                                                                                                                                                                                                                                                                                                                                                                                                                                                                                                                                                                                                                                                                                                                                                                                                                                                                                                                                                                                                                                                                                                |
| G.13 and<br>Lionshead<br>Architrace | No. 22 | Dining Room          | Stair 02 Core       | Timber door with<br>panelling, and<br>timber architrave<br>with lionshead<br>detailing              | Door and<br>Architrave<br>non-original      | N/A | Retain architrave<br>in situ and<br>remove door                                          |                                                                                                                                                                                                                                                                                                                                                                                                                                                                                                                                                                                                                                                                                                                                                                                                                                                                                                                                                                                                                                                                                                                                                                                                                                                                                                                                                                                                                                                                                                                                                                                                                                                                                                                                                                                                                                                                                                                                                                                                                                                                                                                                |
| Lionshead<br>Architrave             | No. 22 | Dining Room          | Reception           | Timber architrave<br>with lionshead<br>detailing                                                    | Y                                           | N/A | Retalin                                                                                  |                                                                                                                                                                                                                                                                                                                                                                                                                                                                                                                                                                                                                                                                                                                                                                                                                                                                                                                                                                                                                                                                                                                                                                                                                                                                                                                                                                                                                                                                                                                                                                                                                                                                                                                                                                                                                                                                                                                                                                                                                                                                                                                                |
| G.14 and<br>Lionshead<br>Architrave | No. 22 | Dining Room          | Stair 02 Core       | Timber door<br>blocked from rear<br>side, and timber<br>archtrave with<br>lionshead<br>detailing    | N                                           | N   | Retain architrave<br>in situ and<br>remove door                                          | Door to be removed as existing condition of door and an orbitaine does not achieve proposed FR30S required railing.                                                                                                                                                                                                                                                                                                                                                                                                                                                                                                                                                                                                                                                                                                                                                                                                                                                                                                                                                                                                                                                                                                                                                                                                                                                                                                                                                                                                                                                                                                                                                                                                                                                                                                                                                                                                                                                                                                                                                                                                            |
| G.15                                | No. 22 | Stair 2              | Stair 02 Core       | Timber door with<br>glazed visual<br>panel                                                          | N                                           | N   | Remove and<br>replace with<br>60min FR door                                              | Door to be removed as existing condition of door and an orbitaries does not achieve proposed FR30S required rating.                                                                                                                                                                                                                                                                                                                                                                                                                                                                                                                                                                                                                                                                                                                                                                                                                                                                                                                                                                                                                                                                                                                                                                                                                                                                                                                                                                                                                                                                                                                                                                                                                                                                                                                                                                                                                                                                                                                                                                                                            |
| G.16                                | No. 22 | Still Room Lobby     | Passenger Lift Core | Timber door with glazed panels                                                                      | N                                           | N   | Remove                                                                                   |                                                                                                                                                                                                                                                                                                                                                                                                                                                                                                                                                                                                                                                                                                                                                                                                                                                                                                                                                                                                                                                                                                                                                                                                                                                                                                                                                                                                                                                                                                                                                                                                                                                                                                                                                                                                                                                                                                                                                                                                                                                                                                                                |
| G.17 Architrave                     | No. 22 | Still Room Lobby     | Passenger Lift Core | Timber architrave<br>with lionshead<br>detailing                                                    | Y                                           | N   | Retain in situ                                                                           |                                                                                                                                                                                                                                                                                                                                                                                                                                                                                                                                                                                                                                                                                                                                                                                                                                                                                                                                                                                                                                                                                                                                                                                                                                                                                                                                                                                                                                                                                                                                                                                                                                                                                                                                                                                                                                                                                                                                                                                                                                                                                                                                |
| G.18                                | No. 22 | Silvery (Still Room) | Guestroom 09        | Timber Door                                                                                         | N                                           | N   | Remove                                                                                   |                                                                                                                                                                                                                                                                                                                                                                                                                                                                                                                                                                                                                                                                                                                                                                                                                                                                                                                                                                                                                                                                                                                                                                                                                                                                                                                                                                                                                                                                                                                                                                                                                                                                                                                                                                                                                                                                                                                                                                                                                                                                                                                                |
| G.19 and<br>Bonshead<br>architrave  | No. 21 | Dining Room/Stair 01 | Stair 03 Core       | Timber panelled<br>door with glazing<br>panels                                                      | N                                           | N   | Non-original<br>architrave and<br>door to be<br>removed and<br>replaced with Jib<br>door | Door and architiave are non-original and are to be removed as existing condition of door and architiave does not achieve proposed FR3OS required rating.                                                                                                                                                                                                                                                                                                                                                                                                                                                                                                                                                                                                                                                                                                                                                                                                                                                                                                                                                                                                                                                                                                                                                                                                                                                                                                                                                                                                                                                                                                                                                                                                                                                                                                                                                                                                                                                                                                                                                                       |
| G.20 & G.21                         | No. 21 | Hallway              | Hallway             | Timber panelled<br>door with glazing<br>panels                                                      | N                                           | N   | Remove                                                                                   | Doors have been heavily modified to receive glazing and have therefore been damaged                                                                                                                                                                                                                                                                                                                                                                                                                                                                                                                                                                                                                                                                                                                                                                                                                                                                                                                                                                                                                                                                                                                                                                                                                                                                                                                                                                                                                                                                                                                                                                                                                                                                                                                                                                                                                                                                                                                                                                                                                                            |
| G.22                                | No. 21 | Edward Cadbury Room  | Hallway             | Timber door with<br>panelling and<br>moulding and<br>backed to rear<br>side                         | N                                           | N   | Remove                                                                                   | Door to be removed as existing condition of door and architmen does not achieve proposed FR035 required rafting. Non-original halonic door has had because the proposed fraction of door and architmen door has had because the proposed fraction of t |