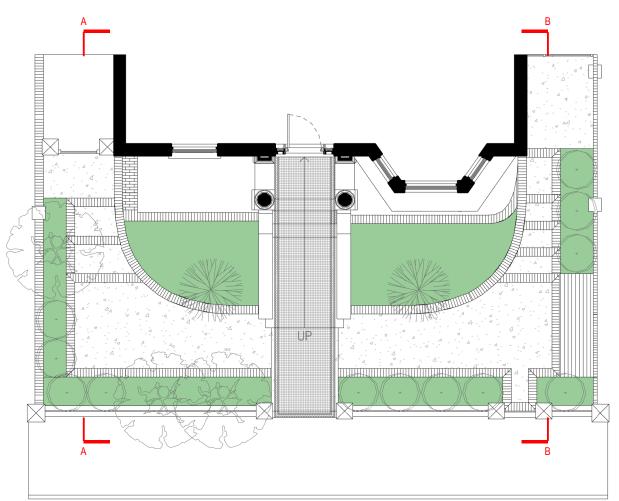

## UP

## **GROUND FLOOR**

Resin finish, Daltex Dorset Gold 2-5mm

**ROOF PLAN** 

Classic chequered floor design with the Victorian black/ white corner tile.

Pressure-treated timber Refuse/ recycle bin storage 4 x wheelie bin 240L