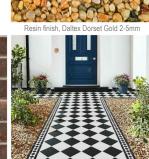

## **GROUND FLOOR**

Resin finish, Daltex Dorset Gold 2-5mm

**ROOF PLAN** 

Classic chequered floor design with the Victorian black/ white corner tile.

Pressure-treated timber Refuse/ recycle bin storage 4 x wheelie bin 240L