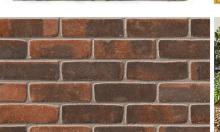

Soldier course border

Ibctock bricks, Ashdown Bexhill, cottage mixture

Black metal railings

Yew hedge plants, taxus baccata Hedging

New brick work front wall/ Piers to match existing Ibctock bricks, Ashdown Bexhill, cottage mixture