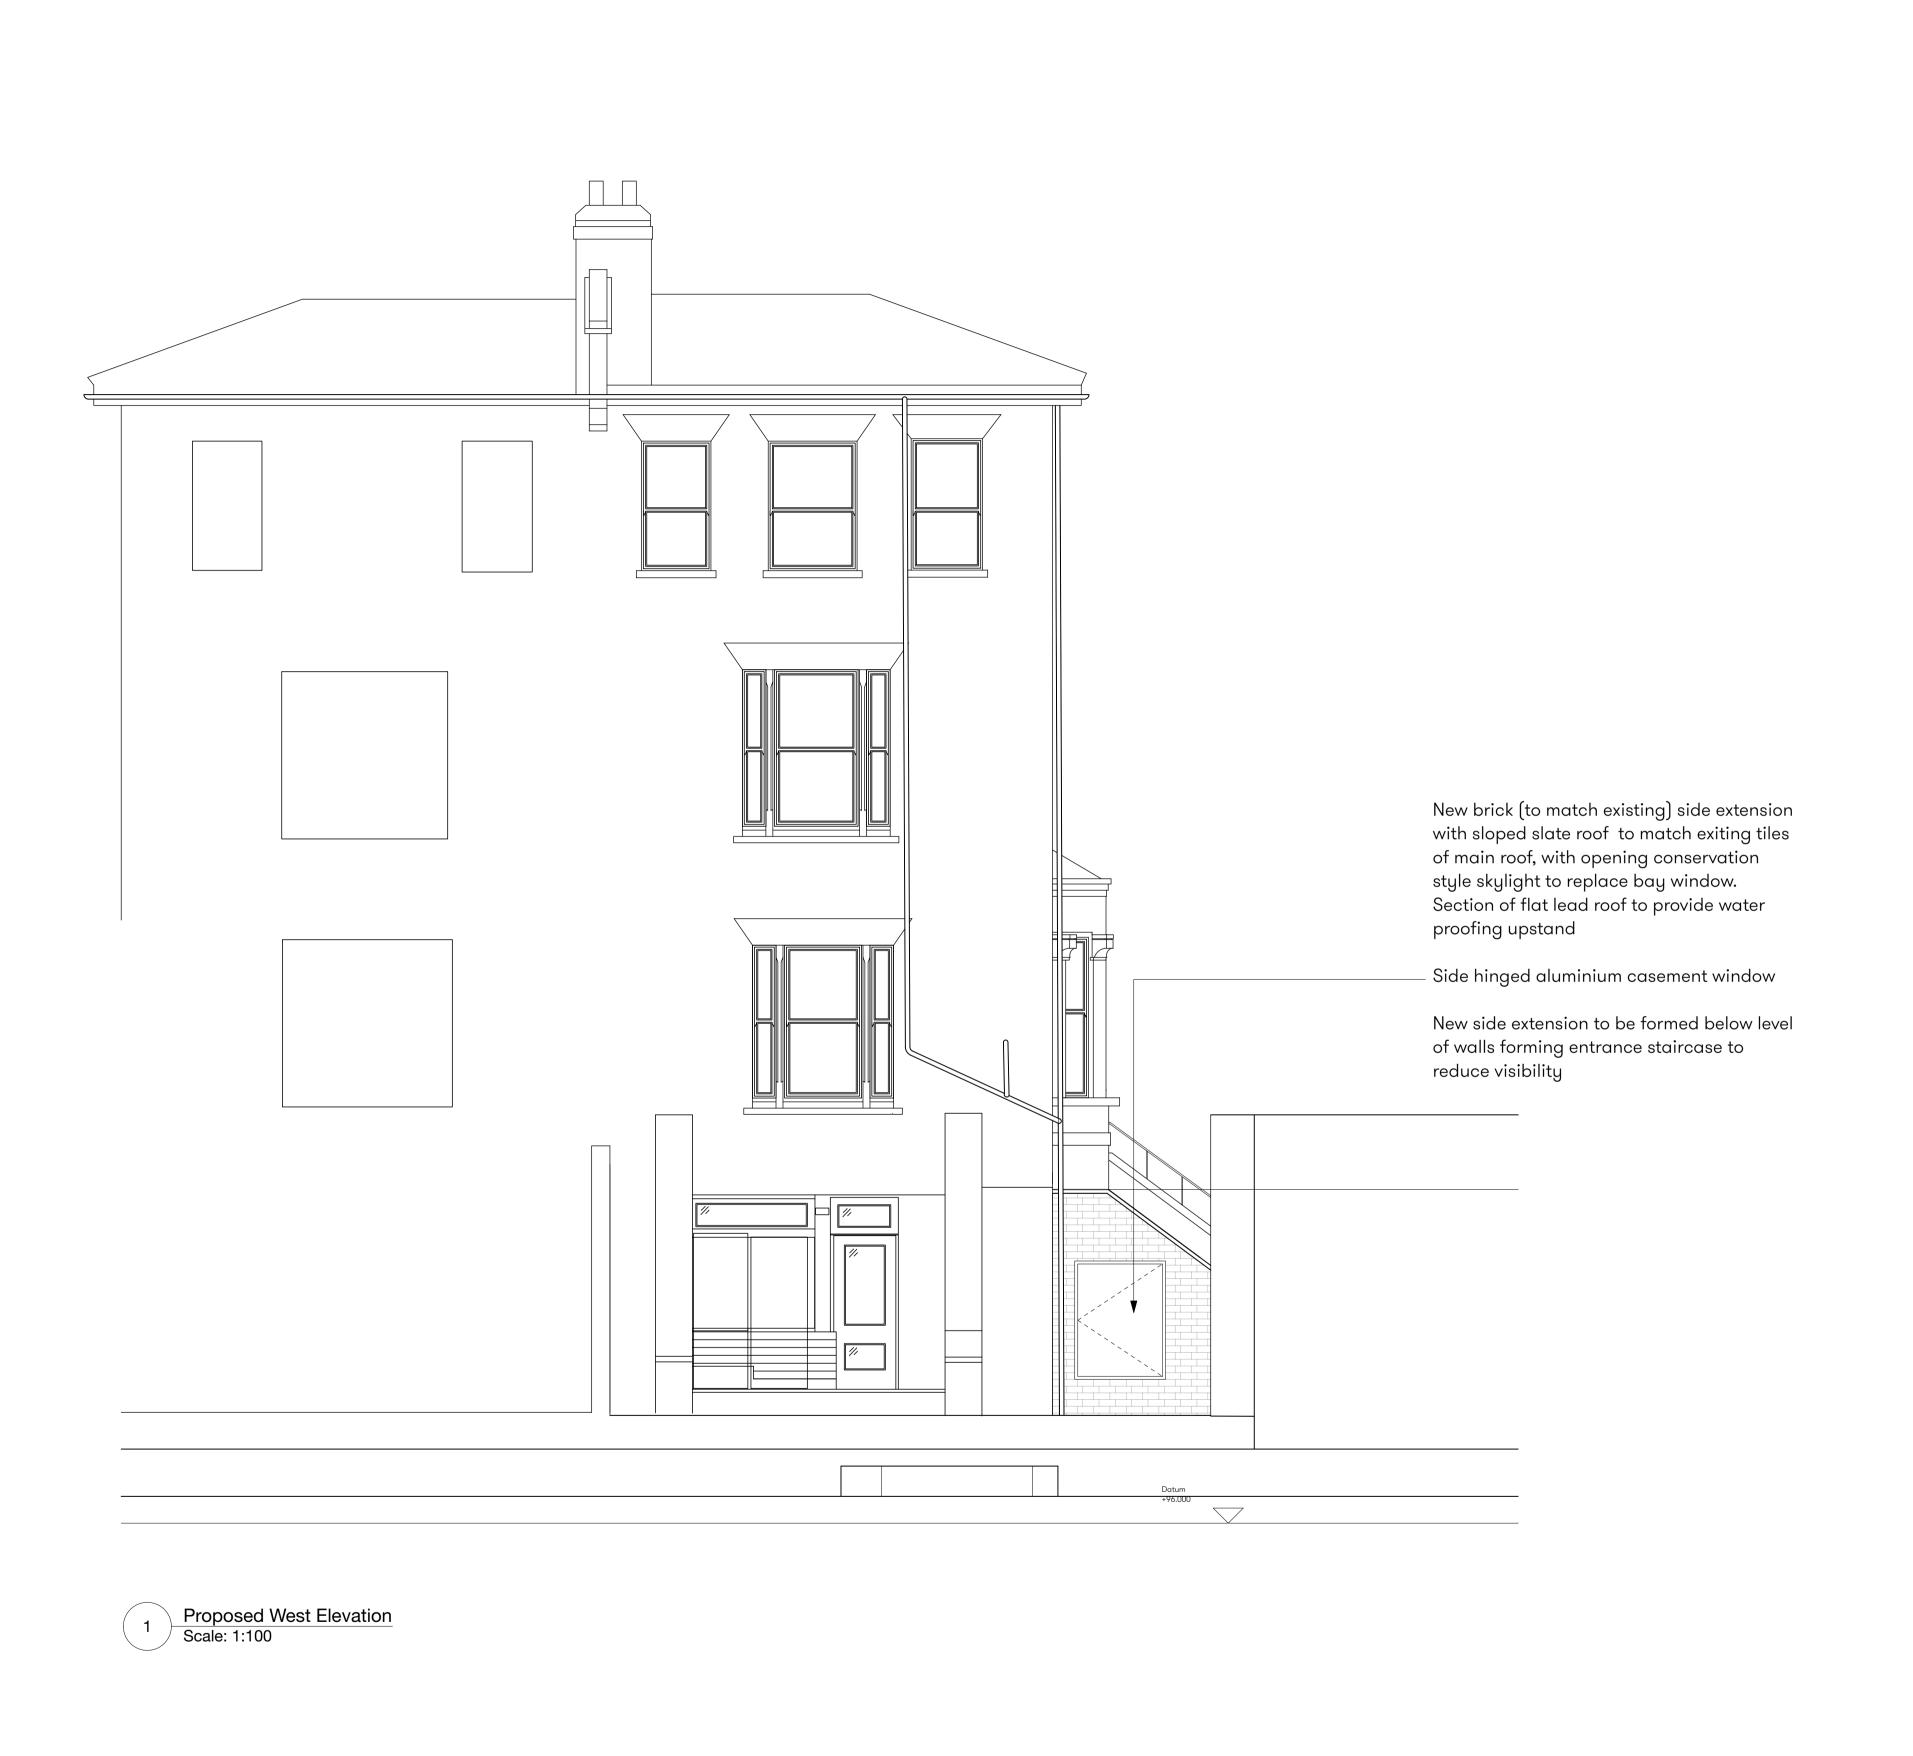

## **Proposed West Elevation**

| Scale  1.100 @ A3  Drawing Number 23008-774  Revision  Revision Date  -  Drawn By  MS  Checked By  EB |            |               |
|-------------------------------------------------------------------------------------------------------|------------|---------------|
| Drawing Number 23008-774  Revision Revision Date Checked By                                           | Scale      | Date Created  |
| 23008-774  Revision Revision Date  Checked By                                                         | 1.100 @ A3 | 02.01.24      |
| Drawn By Checked By                                                                                   | 9          |               |
|                                                                                                       | Revision   | Revision Date |
|                                                                                                       | -          | -             |
| MS EB                                                                                                 | Drawn By   | Checked By    |
|                                                                                                       | MS         | EB            |