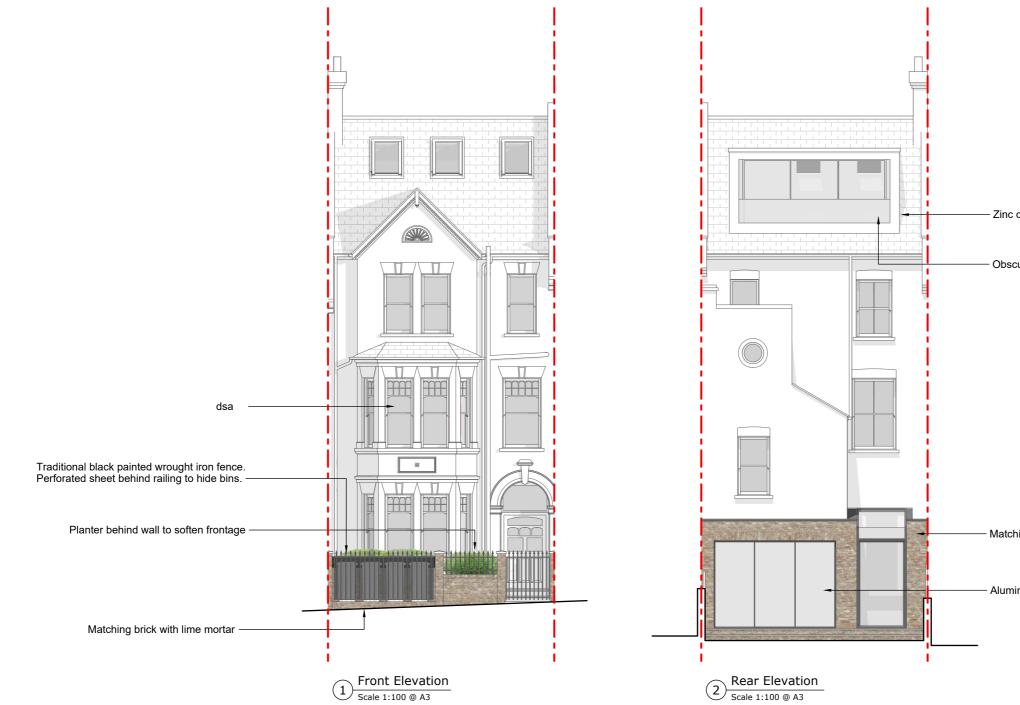

Zinc dormer to match existing roof tiles

Obscured glass fall rail

- Matching London stock brick

- Aluminium powder coated windows

| Dwg Title Proposed Elevations |      |      |      |     |         |            |          |  |  |  |  |  |
|-------------------------------|------|------|------|-----|---------|------------|----------|--|--|--|--|--|
| Scal                          |      | 100( | @A3  |     | Dwg No. | 134 -GA-17 | Rev<br>– |  |  |  |  |  |
| Rev                           | Drwn | Chkd | Date | Com | ment    |            |          |  |  |  |  |  |
|                               |      |      |      |     |         |            |          |  |  |  |  |  |