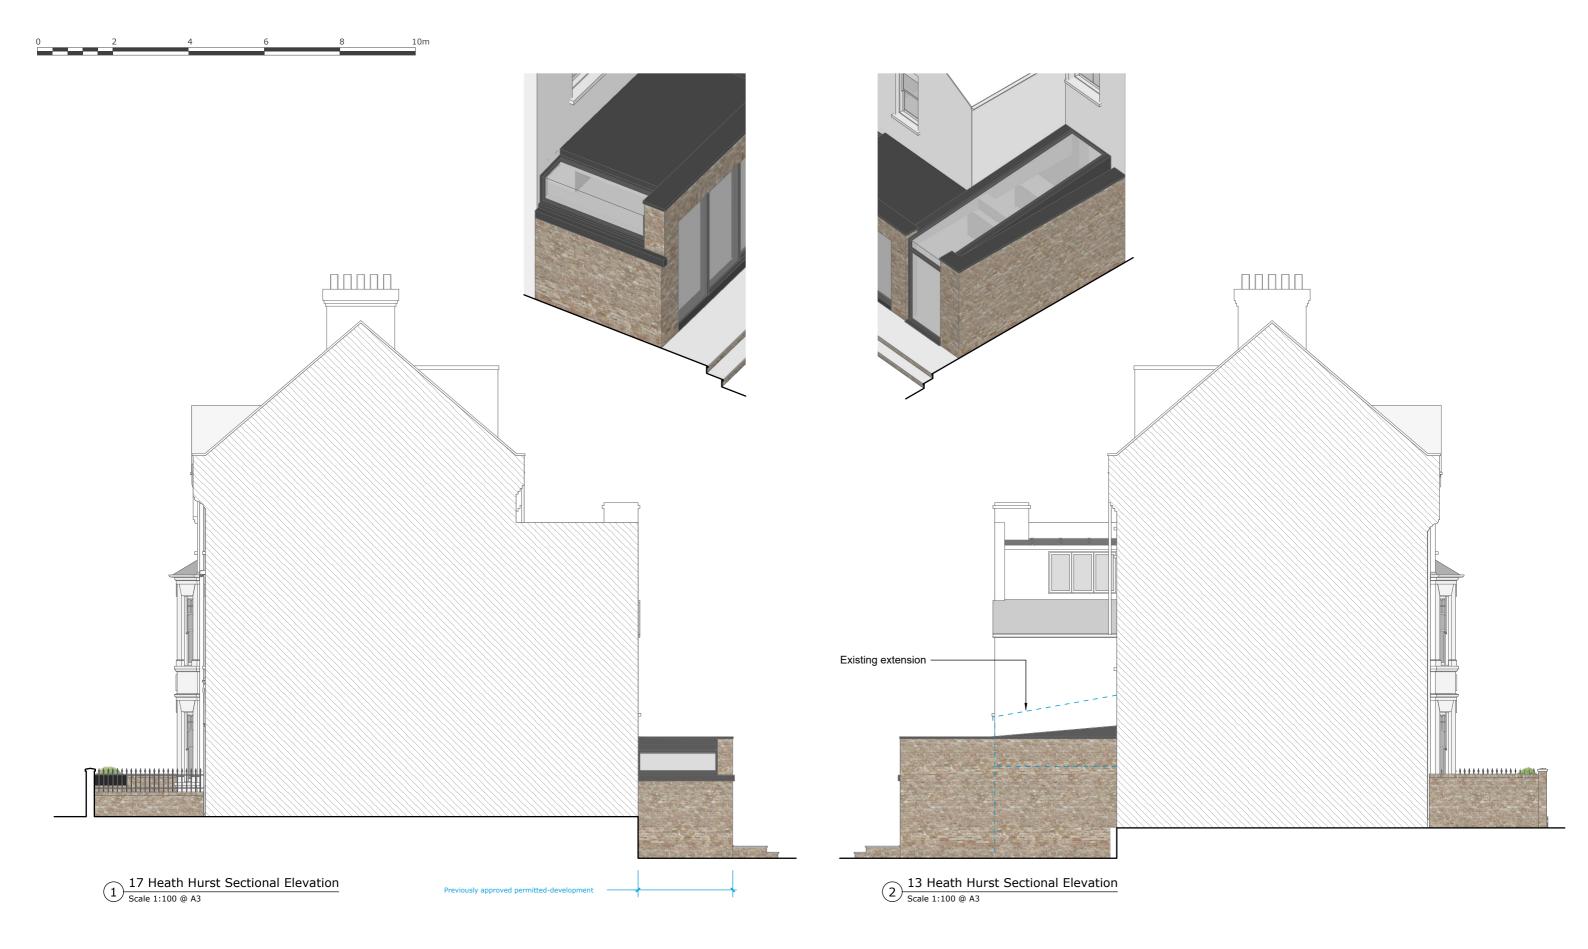

| CONSTRUCTION NOTE:                                                                                                                                | Project | <sup>Project</sup> 15 Heath Hurst Road, NW3 2RU |         |               |     |      | Dwg Title<br>Proposed Neighbouring Section/Elevations |      |         |  |  |  |  |  |
|---------------------------------------------------------------------------------------------------------------------------------------------------|---------|-------------------------------------------------|---------|---------------|-----|------|-------------------------------------------------------|------|---------|--|--|--|--|--|
| DO NOT SCALE FROM THIS DRAWING.<br>DO NOT USE ANY AREAS INDICATED FOR EITHER<br>VALUATION, PURCHASE SALE OR ANY OTHER FORM<br>OF                  | Client  | Client Sarah Stolarz                            |         |               |     | e    | 1000                                                  |      |         |  |  |  |  |  |
| LEGALLY BINDING CONTRACT.                                                                                                                         |         |                                                 |         | Current Stage | Rev | Drwn | Chkd                                                  | Date | Comment |  |  |  |  |  |
| DO NOT REPRODUCE ANT PART OF THIS DRAWING<br>WITHOUT PRIOR WRITTEN CONSENT. THIS<br>DRAWING<br>REMAINS THE COPYRIGHT OF PARALLEL<br>ARCHITECTURE. | Drawn   | JN                                              | Feb. 24 | Planning      |     |      |                                                       |      |         |  |  |  |  |  |