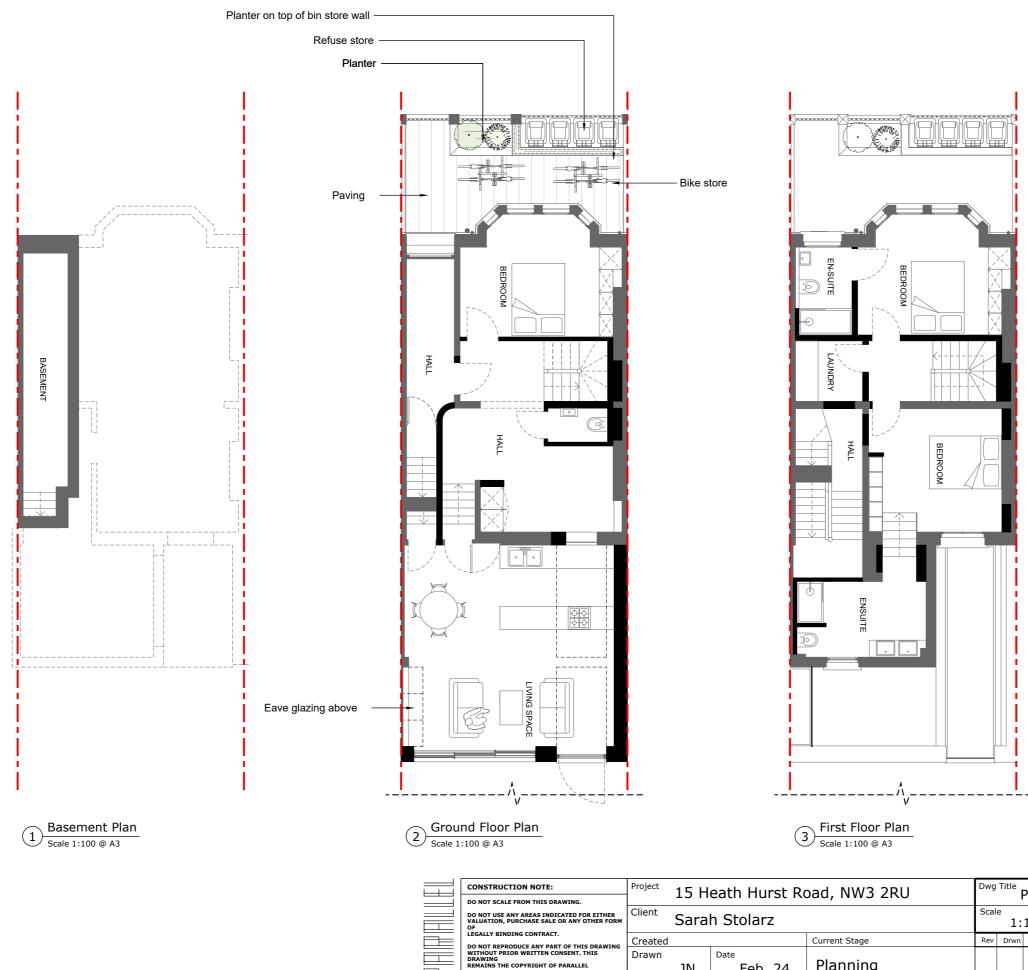

- Planter on top of bin-store wall

| CONSTRUCTION NOTE:                                                                                                                                | Project              | <sup>Project</sup> 15 Heath Hurst Road, NW3 2RU |             |      |               |  |  |  |  |
|---------------------------------------------------------------------------------------------------------------------------------------------------|----------------------|-------------------------------------------------|-------------|------|---------------|--|--|--|--|
| DO NOT USE ANY AREAS INDICATED FOR EITHER<br>VALUATION, PURCHASE SALE OR ANY OTHER FORM<br>OF                                                     | Client Sarah Stolarz |                                                 |             |      |               |  |  |  |  |
| LEGALLY BINDING CONTRACT.                                                                                                                         | Created              |                                                 |             |      | Current Stage |  |  |  |  |
| DO NOT REPRODUCE ANY PART OF THIS DRAWING<br>WITHOUT PRIOR WRITTEN CONSENT. THIS<br>DRAWING<br>REMAINS THE COPYRIGHT OF PARALLEL<br>ARCHITECTURE. | Drawn                | JN                                              | Date<br>Feb | . 24 | Planning      |  |  |  |  |