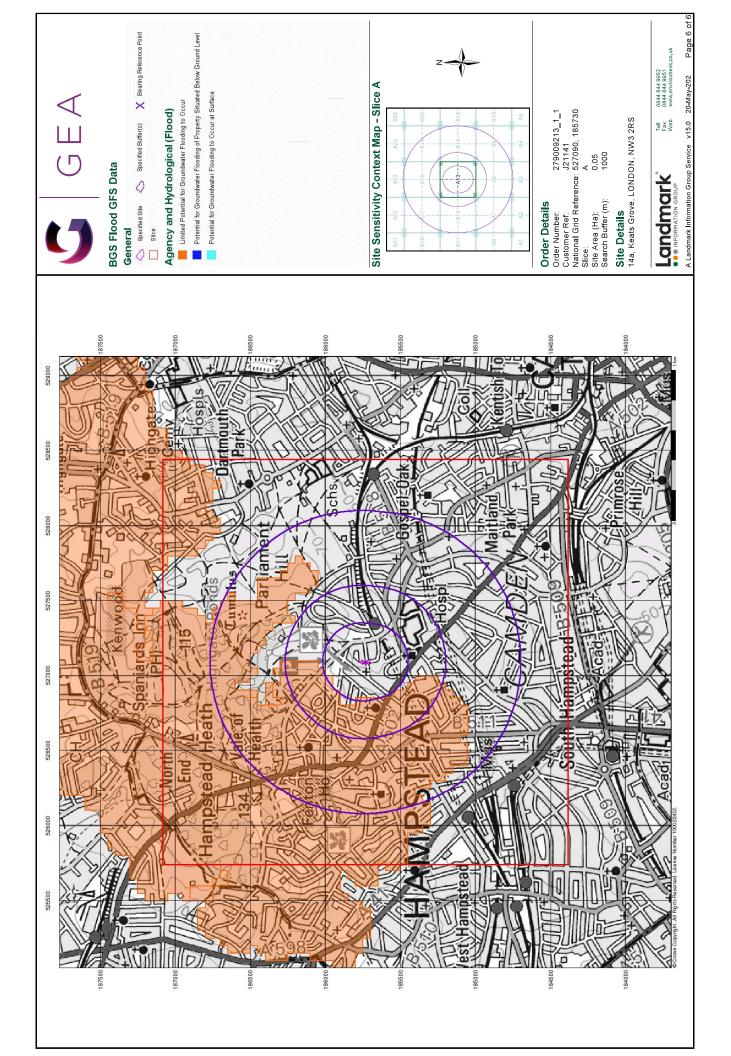

| Map<br>ID |                                                                                                                                                                                                                                                                          | Details                                                                                                                                                                                                                                                                                                                                                               | Quadrant<br>Reference<br>(Compass<br>Direction) | Estimated<br>Distance<br>From Site | Contact | NGR              |
|-----------|--------------------------------------------------------------------------------------------------------------------------------------------------------------------------------------------------------------------------------------------------------------------------|-----------------------------------------------------------------------------------------------------------------------------------------------------------------------------------------------------------------------------------------------------------------------------------------------------------------------------------------------------------------------|-------------------------------------------------|------------------------------------|---------|------------------|
|           | BGS Groundwater                                                                                                                                                                                                                                                          | Flooding Susceptibility                                                                                                                                                                                                                                                                                                                                               |                                                 |                                    |         |                  |
|           | Flooding Type:                                                                                                                                                                                                                                                           | Limited Potential for Groundwater Flooding to Occur                                                                                                                                                                                                                                                                                                                   | A13NW<br>(NW)                                   | 203                                | 1       | 527000<br>185950 |
|           | Discharge Consent                                                                                                                                                                                                                                                        | S                                                                                                                                                                                                                                                                                                                                                                     |                                                 |                                    |         |                  |
| 1         | Operator:<br>Property Type:<br>Location:<br>Authority:<br>Catchment Area:<br>Reference:<br>Permit Version:<br>Effective Date:<br>Issued Date:<br>Revocation Date:<br>Discharge Type:<br>Discharge<br>Environment:<br>Receiving Water:<br>Status:<br>Positional Accuracy: | Thames Water Utilities Ltd<br>WTW/WATER COLLECTION/TREATMENT/SUPPLY<br>Hampstead<br>Environment Agency, Thames Region<br>Not Supplied<br>Temp.0140<br>1<br>15th September 1989<br>15th September 1989<br>5th October 2000<br>Trade Effluent<br>Freshwater Stream/River<br>River Thames<br>Authorisation revoked<br>Located by supplier to within 100m                 | A17SW<br>(W)                                    | 943                                | 2       | 526200<br>186100 |
| 2         | Name:<br>Location:<br>Authority:<br>Permit Reference:<br>Dated:<br>Process Type:<br>Description:<br><b>Status:</b>                                                                                                                                                       | Iution Prevention and Controls<br>The Royal Free Hospital<br>Pond Street, LONDON, NW3 2QG<br>London Borough of Camden, Pollution Projects Team<br>Not Given<br>24th July 1992<br>Local Authority Air Pollution Control<br>PG5/1Clinical waste incineration processes under 1 tonne an hour<br>Authorisation revoked<br>Manually positioned to the address or location | A13SE<br>(SE)                                   | 354                                | 3       | 527296<br>185410 |
|           | Local Authority Pol                                                                                                                                                                                                                                                      | lution Prevention and Controls                                                                                                                                                                                                                                                                                                                                        |                                                 |                                    |         |                  |
| 3         | Name:<br>Location:<br>Authority:<br>Permit Reference:<br>Dated:<br>Process Type:<br>Description:<br><b>Status:</b><br>Positional Accuracy:                                                                                                                               | Belsize Park Service Station<br>215 Haverstock Hill, LONDON, NW3 4RE<br>London Borough of Camden, Pollution Projects Team<br>PPC21<br>2nd January 1999<br>Local Authority Pollution Prevention and Control<br>PG1/14 Petrol filling station<br><b>Permitted</b><br>Automatically positioned to the address                                                            | A8NE<br>(S)                                     | 482                                | 3       | 527187<br>185227 |
|           | Local Authority Pol                                                                                                                                                                                                                                                      | lution Prevention and Controls                                                                                                                                                                                                                                                                                                                                        |                                                 |                                    |         |                  |
| 4         | Name:<br>Location:<br>Authority:<br>Permit Reference:<br>Dated:<br>Process Type:<br>Description:<br>Status:                                                                                                                                                              | Top Choice Dry Cleaners<br>96 Fleet Road, London, Nw3 2qx<br>London Borough of Camden, Pollution Projects Team<br>PPC/DC13<br>12th January 2007<br>Local Authority Pollution Prevention and Control<br>PG6/46 Dry cleaning<br><b>Permitted</b><br>Located by supplier to within 10m                                                                                   | A14SW<br>(SE)                                   | 492                                | 3       | 527529<br>185471 |
|           | Local Authority Pol                                                                                                                                                                                                                                                      | lution Prevention and Controls                                                                                                                                                                                                                                                                                                                                        |                                                 |                                    |         |                  |
| 5         | Name:<br>Location:<br>Authority:<br>Permit Reference:<br>Dated:<br>Process Type:<br>Description:<br><b>Status:</b><br>Positional Accuracy:                                                                                                                               | Perkins Dry Cleaners<br>171 Haverstock Hill, London, Nw3 4qs<br>London Borough of Camden, Pollution Projects Team<br>PPC/DC7<br>12th January 2007<br>Local Authority Pollution Prevention and Control<br>PG6/46 Dry cleaning<br><b>Permitted</b><br>Located by supplier to within 10m                                                                                 | A8SE<br>(S)                                     | 691                                | 3       | 527342<br>185055 |
|           | Local Authority Pol                                                                                                                                                                                                                                                      | lution Prevention and Controls                                                                                                                                                                                                                                                                                                                                        |                                                 |                                    |         |                  |
| 5         | Name:<br>Location:<br>Authority:<br>Permit Reference:<br>Dated:<br>Process Type:<br>Description:<br><b>Status:</b><br>Positional Accuracy:                                                                                                                               | Swan Dry Cleaners<br>163 Haverstock Hill, London, Nw3 4qt<br>London Borough of Camden, Pollution Projects Team<br>PPC/DC42<br>24th January 2007<br>Local Authority Pollution Prevention and Control<br>PC6/46 Dry cleaning<br><b>Permitted</b><br>Located by supplier to within 10m                                                                                   | A8SE<br>(S)                                     | 724                                | 3       | 527371<br>185032 |