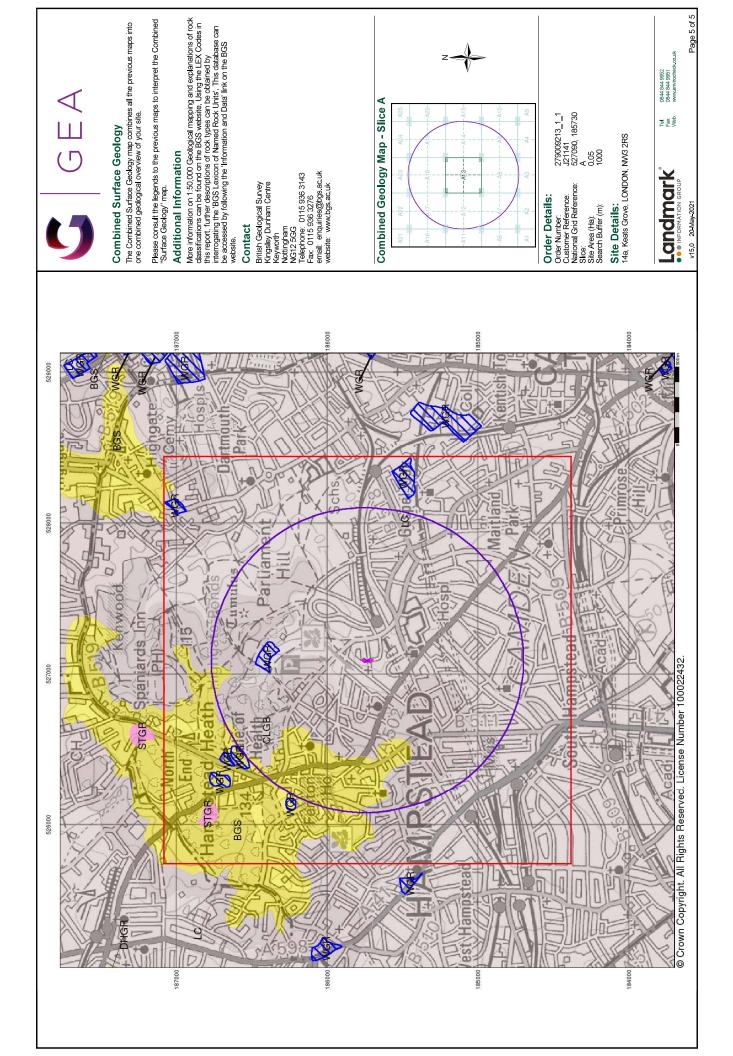

#### Summary

Т

| Data Type                                                         | Page<br>Number | On Site | 0 to 250m | 251 to 500m | 501 to 1000m<br>(*up to 2000m) |
|-------------------------------------------------------------------|----------------|---------|-----------|-------------|--------------------------------|
| Geological                                                        |                |         |           |             |                                |
| BGS 1:625,000 Solid Geology                                       | pg 16          | Yes     | n/a       | n/a         | n/a                            |
| BGS Estimated Soil Chemistry                                      |                |         |           |             |                                |
| BGS Recorded Mineral Sites                                        |                |         |           |             |                                |
| BGS Urban Soil Chemistry                                          | pg 16          |         | Yes       | Yes         | Yes                            |
| BGS Urban Soil Chemistry Averages                                 | pg 19          | Yes     |           |             |                                |
| CBSCB Compensation District                                       |                |         | n/a       | n/a         | n/a                            |
| Coal Mining Affected Areas                                        |                |         | n/a       | n/a         | n/a                            |
| Mining Instability                                                |                |         | n/a       | n/a         | n/a                            |
| Man-Made Mining Cavities                                          |                |         |           |             |                                |
| Natural Cavities                                                  |                |         |           |             |                                |
| Non Coal Mining Areas of Great Britain                            |                |         |           | n/a         | n/a                            |
| Potential for Collapsible Ground Stability Hazards                | pg 19          | Yes     |           | n/a         | n/a                            |
| Potential for Compressible Ground Stability Hazards               |                |         |           | n/a         | n/a                            |
| Potential for Ground Dissolution Stability Hazards                |                |         |           | n/a         | n/a                            |
| Potential for Landslide Ground Stability Hazards                  | pg 19          | Yes     | Yes       | n/a         | n/a                            |
| Potential for Running Sand Ground Stability Hazards               | pg 19          | Yes     |           | n/a         | n/a                            |
| Potential for Shrinking or Swelling Clay Ground Stability Hazards | pg 19          | Yes     |           | n/a         | n/a                            |
| Radon Potential - Radon Affected Areas                            |                |         | n/a       | n/a         | n/a                            |
| Radon Potential - Radon Protection Measures                       |                |         | n/a       | n/a         | n/a                            |
| Industrial Land Use                                               |                |         |           |             |                                |
| Contemporary Trade Directory Entries                              | pg 21          |         | 8         | 28          | 75                             |
| Fuel Station Entries                                              | pg 30          |         |           | 1           |                                |
| Points of Interest - Commercial Services                          | pg 30          |         |           | 3           | 13                             |
| Points of Interest - Education and Health                         | pg 31          |         |           | 5           | 2                              |
| Points of Interest - Manufacturing and Production                 | pg 32          |         | 2         | 1           | 11                             |
| Points of Interest - Public Infrastructure                        | pg 33          |         | 2         | 9           | 6                              |
| Points of Interest - Recreational and Environmental               | pg 34          |         | 1         | 2           | 12                             |
| Gas Pipelines                                                     |                |         |           |             |                                |
| Underground Electrical Cables                                     | pg 36          |         |           | 6           | 6                              |