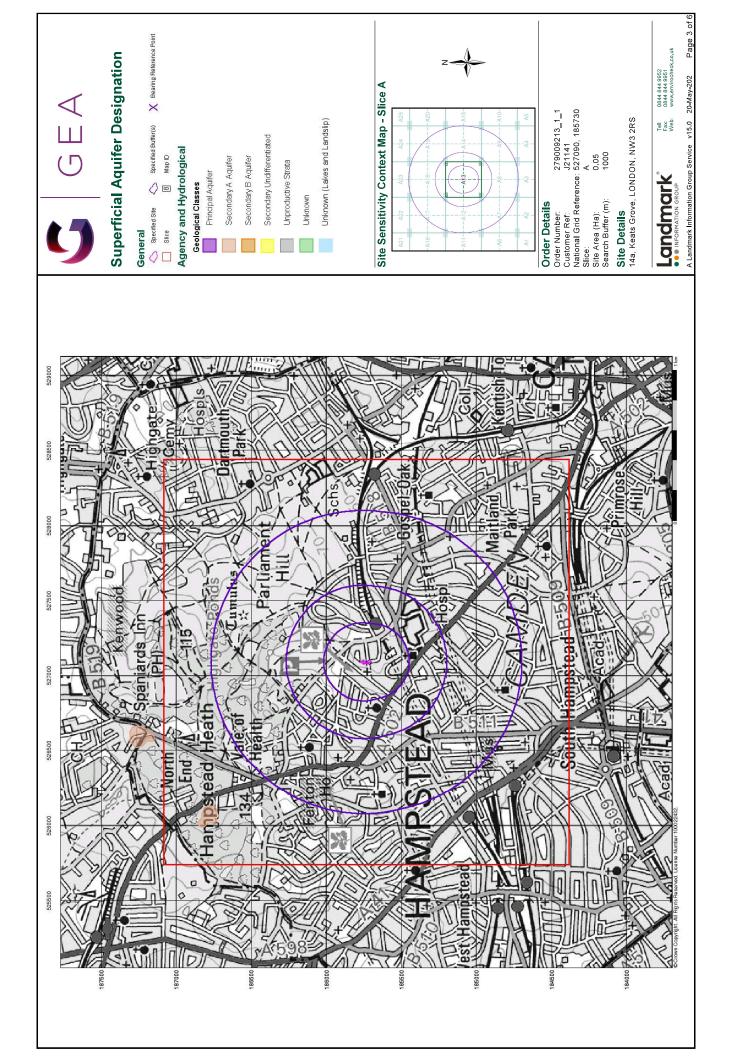

#### Summary

| Data Type                                                     | Page<br>Number | On Site | 0 to 250m | 251 to 500m | 501 to 1000m<br>(*up to 2000m) |
|---------------------------------------------------------------|----------------|---------|-----------|-------------|--------------------------------|
| Agency & Hydrological                                         |                |         |           |             |                                |
| BGS Groundwater Flooding Susceptibility                       | pg 1           |         | Yes       |             | n/a                            |
| Contaminated Land Register Entries and Notices                |                |         |           |             |                                |
| Discharge Consents                                            | pg 1           |         |           |             | 1                              |
| Prosecutions Relating to Controlled Waters                    |                |         | n/a       | n/a         | n/a                            |
| Enforcement and Prohibition Notices                           |                |         |           |             |                                |
| Integrated Pollution Controls                                 |                |         |           |             |                                |
| Integrated Pollution Prevention And Control                   |                |         |           |             |                                |
| Local Authority Integrated Pollution Prevention And Control   |                |         |           |             |                                |
| Local Authority Pollution Prevention and Controls             | pg 1           |         |           | 3           | 4                              |
| Local Authority Pollution Prevention and Control Enforcements |                |         |           |             |                                |
| Nearest Surface Water Feature                                 | pg 2           |         | Yes       |             |                                |
| Pollution Incidents to Controlled Waters                      |                |         |           |             |                                |
| Prosecutions Relating to Authorised Processes                 |                |         |           |             |                                |
| Registered Radioactive Substances                             | pg 2           |         |           | 40          |                                |
| River Quality                                                 |                |         |           |             |                                |
| River Quality Biology Sampling Points                         |                |         |           |             |                                |
| River Quality Chemistry Sampling Points                       |                |         |           |             |                                |
| Substantiated Pollution Incident Register                     | pg 9           |         |           | 1           |                                |
| Water Abstractions                                            | pg 9           |         |           |             | (*10)                          |
| Water Industry Act Referrals                                  |                |         |           |             |                                |
| Groundwater Vulnerability Map                                 | pg 11          | Yes     | n/a       | n/a         | n/a                            |
| Groundwater Vulnerability - Soluble Rock Risk                 |                |         | n/a       | n/a         | n/a                            |
| Groundwater Vulnerability - Local Information                 |                |         | n/a       | n/a         | n/a                            |
| Bedrock Aquifer Designations                                  | pg 11          | Yes     | n/a       | n/a         | n/a                            |
| Superficial Aquifer Designations                              |                |         | n/a       | n/a         | n/a                            |
| Source Protection Zones                                       |                |         |           |             |                                |
| Extreme Flooding from Rivers or Sea without Defences          |                |         |           | n/a         | n/a                            |
| Flooding from Rivers or Sea without Defences                  |                |         |           | n/a         | n/a                            |
| Areas Benefiting from Flood Defences                          |                |         |           | n/a         | n/a                            |
| Flood Water Storage Areas                                     |                |         |           | n/a         | n/a                            |
| Flood Defences                                                |                |         |           | n/a         | n/a                            |
| OS Water Network Lines                                        | pg 12          |         | 3         | 4           | 17                             |