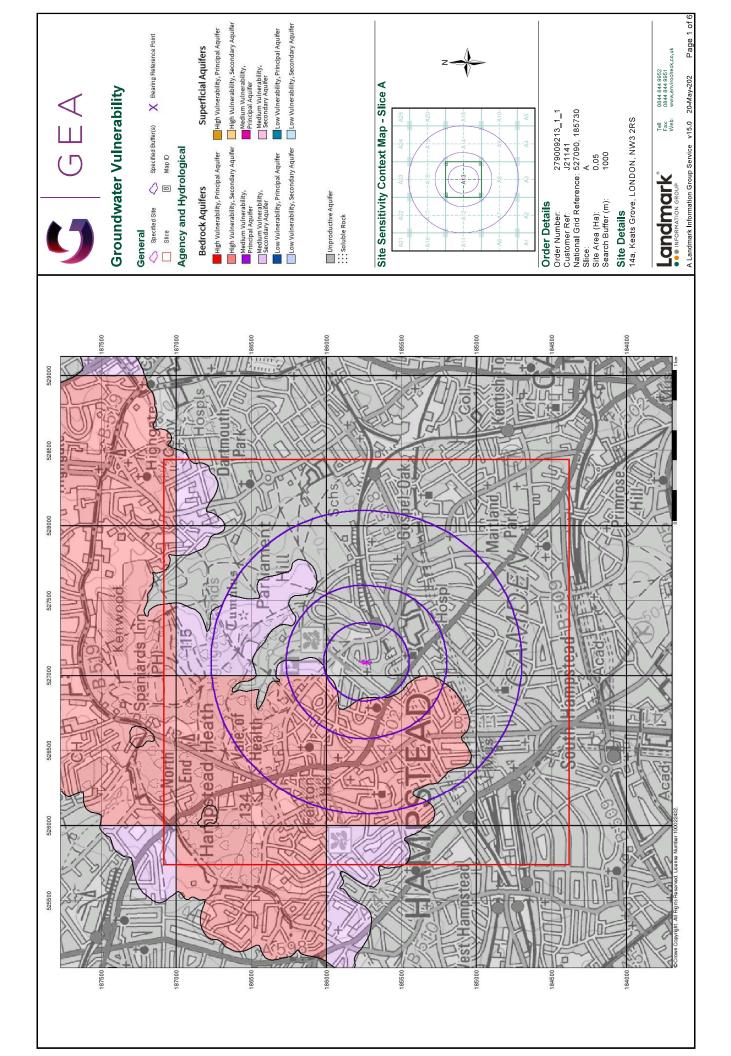

#### Summary

| Data Type                                                     | Page<br>Number | On Site | 0 to 250m | 251 to 500m | 501 to 1000m<br>(*up to 2000m) |
|---------------------------------------------------------------|----------------|---------|-----------|-------------|--------------------------------|
| Agency & Hydrological                                         |                |         |           |             |                                |
| BGS Groundwater Flooding Susceptibility                       | pg 1           |         | Yes       |             | n/a                            |
| Contaminated Land Register Entries and Notices                |                |         |           |             |                                |
| Discharge Consents                                            | pg 1           |         |           |             | 1                              |
| Prosecutions Relating to Controlled Waters                    |                |         | n/a       | n/a         | n/a                            |
| Enforcement and Prohibition Notices                           |                |         |           |             |                                |
| Integrated Pollution Controls                                 |                |         |           |             |                                |
| Integrated Pollution Prevention And Control                   |                |         |           |             |                                |
| Local Authority Integrated Pollution Prevention And Control   |                |         |           |             |                                |
| Local Authority Pollution Prevention and Controls             | pg 1           |         |           | 3           | 4                              |
| Local Authority Pollution Prevention and Control Enforcements |                |         |           |             |                                |
| Nearest Surface Water Feature                                 | pg 2           |         | Yes       |             |                                |
| Pollution Incidents to Controlled Waters                      |                |         |           |             |                                |
| Prosecutions Relating to Authorised Processes                 |                |         |           |             |                                |
| Registered Radioactive Substances                             | pg 2           |         |           | 40          |                                |
| River Quality                                                 |                |         |           |             |                                |
| River Quality Biology Sampling Points                         |                |         |           |             |                                |
| River Quality Chemistry Sampling Points                       |                |         |           |             |                                |
| Substantiated Pollution Incident Register                     | pg 9           |         |           | 1           |                                |
| Water Abstractions                                            | pg 9           |         |           |             | (*10)                          |
| Water Industry Act Referrals                                  |                |         |           |             |                                |
| Groundwater Vulnerability Map                                 | pg 11          | Yes     | n/a       | n/a         | n/a                            |
| Groundwater Vulnerability - Soluble Rock Risk                 |                |         | n/a       | n/a         | n/a                            |
| Groundwater Vulnerability - Local Information                 |                |         | n/a       | n/a         | n/a                            |
| Bedrock Aquifer Designations                                  | pg 11          | Yes     | n/a       | n/a         | n/a                            |
| Superficial Aquifer Designations                              |                |         | n/a       | n/a         | n/a                            |
| Source Protection Zones                                       |                |         |           |             |                                |
| Extreme Flooding from Rivers or Sea without Defences          |                |         |           | n/a         | n/a                            |
| Flooding from Rivers or Sea without Defences                  |                |         |           | n/a         | n/a                            |
| Areas Benefiting from Flood Defences                          |                |         |           | n/a         | n/a                            |
| Flood Water Storage Areas                                     |                |         |           | n/a         | n/a                            |
| Flood Defences                                                |                |         |           | n/a         | n/a                            |
| OS Water Network Lines                                        | pg 12          |         | 3         | 4           | 17                             |