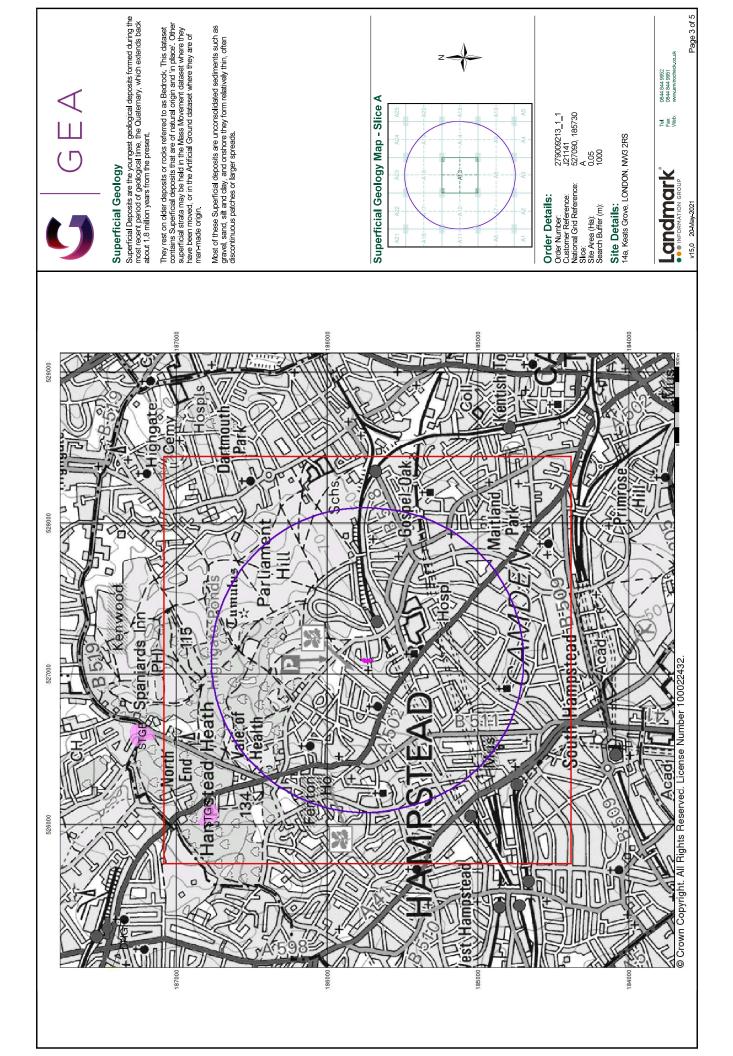

#### Summary

Т

| Data Type                                                         | Page<br>Number | On Site | 0 to 250m | 251 to 500m | 501 to 1000m<br>(*up to 2000m) |
|-------------------------------------------------------------------|----------------|---------|-----------|-------------|--------------------------------|
| Geological                                                        |                |         |           |             |                                |
| BGS 1:625,000 Solid Geology                                       | pg 16          | Yes     | n/a       | n/a         | n/a                            |
| BGS Estimated Soil Chemistry                                      |                |         |           |             |                                |
| BGS Recorded Mineral Sites                                        |                |         |           |             |                                |
| BGS Urban Soil Chemistry                                          | pg 16          |         | Yes       | Yes         | Yes                            |
| BGS Urban Soil Chemistry Averages                                 | pg 19          | Yes     |           |             |                                |
| CBSCB Compensation District                                       |                |         | n/a       | n/a         | n/a                            |
| Coal Mining Affected Areas                                        |                |         | n/a       | n/a         | n/a                            |
| Mining Instability                                                |                |         | n/a       | n/a         | n/a                            |
| Man-Made Mining Cavities                                          |                |         |           |             |                                |
| Natural Cavities                                                  |                |         |           |             |                                |
| Non Coal Mining Areas of Great Britain                            |                |         |           | n/a         | n/a                            |
| Potential for Collapsible Ground Stability Hazards                | pg 19          | Yes     |           | n/a         | n/a                            |
| Potential for Compressible Ground Stability Hazards               |                |         |           | n/a         | n/a                            |
| Potential for Ground Dissolution Stability Hazards                |                |         |           | n/a         | n/a                            |
| Potential for Landslide Ground Stability Hazards                  | pg 19          | Yes     | Yes       | n/a         | n/a                            |
| Potential for Running Sand Ground Stability Hazards               | pg 19          | Yes     |           | n/a         | n/a                            |
| Potential for Shrinking or Swelling Clay Ground Stability Hazards | pg 19          | Yes     |           | n/a         | n/a                            |
| Radon Potential - Radon Affected Areas                            |                |         | n/a       | n/a         | n/a                            |
| Radon Potential - Radon Protection Measures                       |                |         | n/a       | n/a         | n/a                            |
| Industrial Land Use                                               |                |         |           |             |                                |
| Contemporary Trade Directory Entries                              | pg 21          |         | 8         | 28          | 75                             |
| Fuel Station Entries                                              | pg 30          |         |           | 1           |                                |
| Points of Interest - Commercial Services                          | pg 30          |         |           | 3           | 13                             |
| Points of Interest - Education and Health                         | pg 31          |         |           | 5           | 2                              |
| Points of Interest - Manufacturing and Production                 | pg 32          |         | 2         | 1           | 11                             |
| Points of Interest - Public Infrastructure                        | pg 33          |         | 2         | 9           | 6                              |
| Points of Interest - Recreational and Environmental               | pg 34          |         | 1         | 2           | 12                             |
| Gas Pipelines                                                     |                |         |           |             |                                |
| Underground Electrical Cables                                     | pg 36          |         |           | 6           | 6                              |