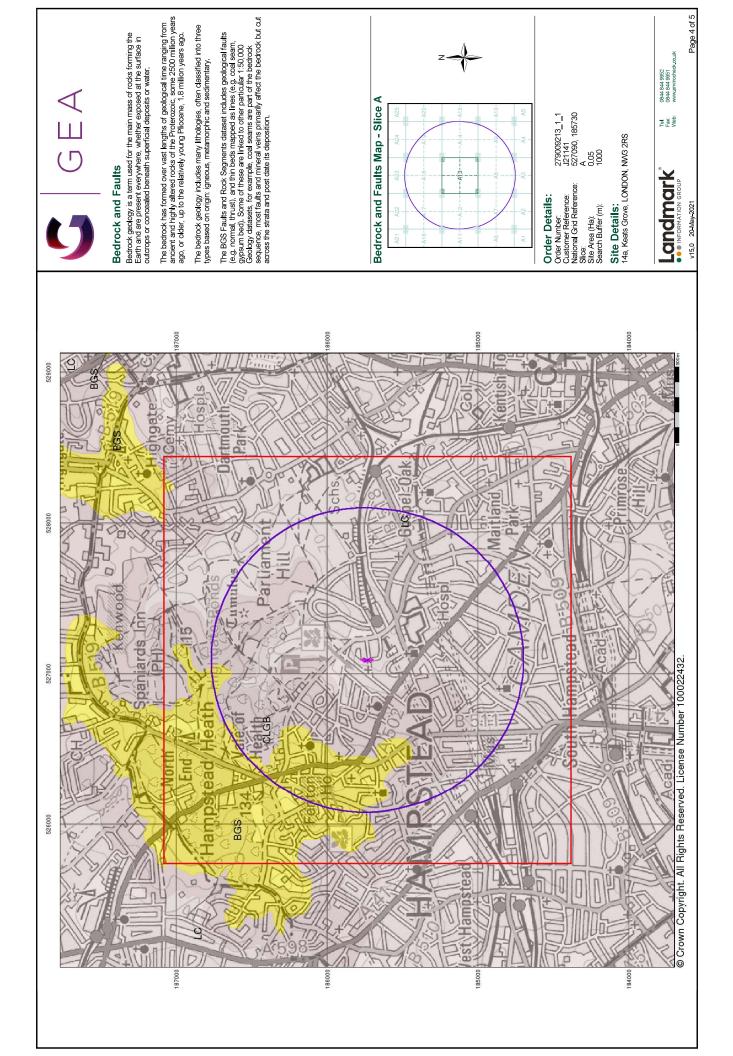

#### Summary

Т

| Data Type                                                         | Page<br>Number | On Site | 0 to 250m | 251 to 500m | 501 to 1000m<br>(*up to 2000m) |
|-------------------------------------------------------------------|----------------|---------|-----------|-------------|--------------------------------|
| Geological                                                        |                |         |           |             |                                |
| BGS 1:625,000 Solid Geology                                       | pg 16          | Yes     | n/a       | n/a         | n/a                            |
| BGS Estimated Soil Chemistry                                      |                |         |           |             |                                |
| BGS Recorded Mineral Sites                                        |                |         |           |             |                                |
| BGS Urban Soil Chemistry                                          | pg 16          |         | Yes       | Yes         | Yes                            |
| BGS Urban Soil Chemistry Averages                                 | pg 19          | Yes     |           |             |                                |
| CBSCB Compensation District                                       |                |         | n/a       | n/a         | n/a                            |
| Coal Mining Affected Areas                                        |                |         | n/a       | n/a         | n/a                            |
| Mining Instability                                                |                |         | n/a       | n/a         | n/a                            |
| Man-Made Mining Cavities                                          |                |         |           |             |                                |
| Natural Cavities                                                  |                |         |           |             |                                |
| Non Coal Mining Areas of Great Britain                            |                |         |           | n/a         | n/a                            |
| Potential for Collapsible Ground Stability Hazards                | pg 19          | Yes     |           | n/a         | n/a                            |
| Potential for Compressible Ground Stability Hazards               |                |         |           | n/a         | n/a                            |
| Potential for Ground Dissolution Stability Hazards                |                |         |           | n/a         | n/a                            |
| Potential for Landslide Ground Stability Hazards                  | pg 19          | Yes     | Yes       | n/a         | n/a                            |
| Potential for Running Sand Ground Stability Hazards               | pg 19          | Yes     |           | n/a         | n/a                            |
| Potential for Shrinking or Swelling Clay Ground Stability Hazards | pg 19          | Yes     |           | n/a         | n/a                            |
| Radon Potential - Radon Affected Areas                            |                |         | n/a       | n/a         | n/a                            |
| Radon Potential - Radon Protection Measures                       |                |         | n/a       | n/a         | n/a                            |
| Industrial Land Use                                               |                |         |           |             |                                |
| Contemporary Trade Directory Entries                              | pg 21          |         | 8         | 28          | 75                             |
| Fuel Station Entries                                              | pg 30          |         |           | 1           |                                |
| Points of Interest - Commercial Services                          | pg 30          |         |           | 3           | 13                             |
| Points of Interest - Education and Health                         | pg 31          |         |           | 5           | 2                              |
| Points of Interest - Manufacturing and Production                 | pg 32          |         | 2         | 1           | 11                             |
| Points of Interest - Public Infrastructure                        | pg 33          |         | 2         | 9           | 6                              |
| Points of Interest - Recreational and Environmental               | pg 34          |         | 1         | 2           | 12                             |
| Gas Pipelines                                                     |                |         |           |             |                                |
| Underground Electrical Cables                                     | pg 36          |         |           | 6           | 6                              |