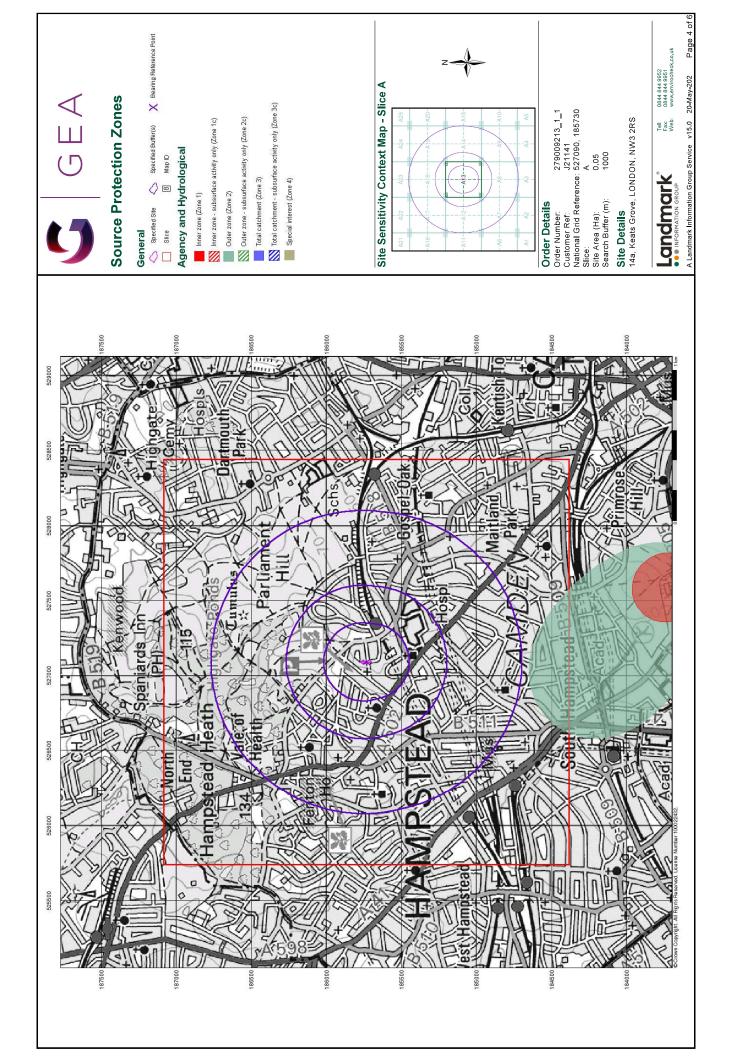

#### Summary

| Data Type                                                     | Page<br>Number | On Site | 0 to 250m | 251 to 500m | 501 to 1000m<br>(*up to 2000m) |
|---------------------------------------------------------------|----------------|---------|-----------|-------------|--------------------------------|
| Agency & Hydrological                                         |                |         |           |             |                                |
| BGS Groundwater Flooding Susceptibility                       | pg 1           |         | Yes       |             | n/a                            |
| Contaminated Land Register Entries and Notices                |                |         |           |             |                                |
| Discharge Consents                                            | pg 1           |         |           |             | 1                              |
| Prosecutions Relating to Controlled Waters                    |                |         | n/a       | n/a         | n/a                            |
| Enforcement and Prohibition Notices                           |                |         |           |             |                                |
| Integrated Pollution Controls                                 |                |         |           |             |                                |
| Integrated Pollution Prevention And Control                   |                |         |           |             |                                |
| Local Authority Integrated Pollution Prevention And Control   |                |         |           |             |                                |
| Local Authority Pollution Prevention and Controls             | pg 1           |         |           | 3           | 4                              |
| Local Authority Pollution Prevention and Control Enforcements |                |         |           |             |                                |
| Nearest Surface Water Feature                                 | pg 2           |         | Yes       |             |                                |
| Pollution Incidents to Controlled Waters                      |                |         |           |             |                                |
| Prosecutions Relating to Authorised Processes                 |                |         |           |             |                                |
| Registered Radioactive Substances                             | pg 2           |         |           | 40          |                                |
| River Quality                                                 |                |         |           |             |                                |
| River Quality Biology Sampling Points                         |                |         |           |             |                                |
| River Quality Chemistry Sampling Points                       |                |         |           |             |                                |
| Substantiated Pollution Incident Register                     | pg 9           |         |           | 1           |                                |
| Water Abstractions                                            | pg 9           |         |           |             | (*10)                          |
| Water Industry Act Referrals                                  |                |         |           |             |                                |
| Groundwater Vulnerability Map                                 | pg 11          | Yes     | n/a       | n/a         | n/a                            |
| Groundwater Vulnerability - Soluble Rock Risk                 |                |         | n/a       | n/a         | n/a                            |
| Groundwater Vulnerability - Local Information                 |                |         | n/a       | n/a         | n/a                            |
| Bedrock Aquifer Designations                                  | pg 11          | Yes     | n/a       | n/a         | n/a                            |
| Superficial Aquifer Designations                              |                |         | n/a       | n/a         | n/a                            |
| Source Protection Zones                                       |                |         |           |             |                                |
| Extreme Flooding from Rivers or Sea without Defences          |                |         |           | n/a         | n/a                            |
| Flooding from Rivers or Sea without Defences                  |                |         |           | n/a         | n/a                            |
| Areas Benefiting from Flood Defences                          |                |         |           | n/a         | n/a                            |
| Flood Water Storage Areas                                     |                |         |           | n/a         | n/a                            |
| Flood Defences                                                |                |         |           | n/a         | n/a                            |
| OS Water Network Lines                                        | pg 12          |         | 3         | 4           | 17                             |