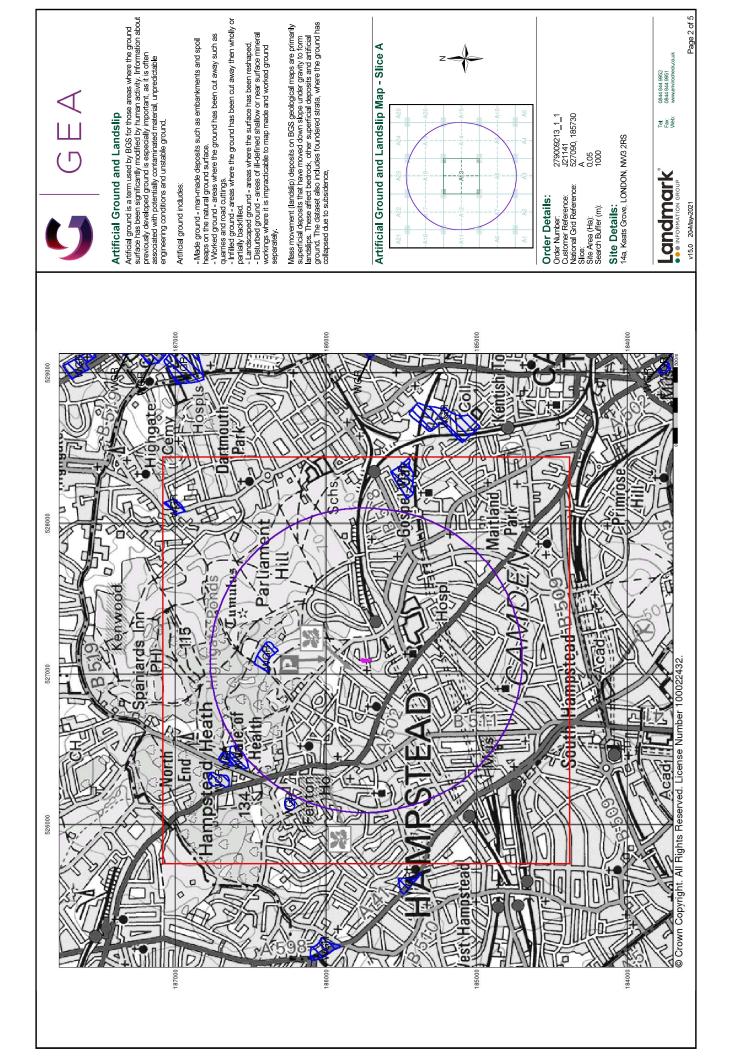

#### Summary

Т

| Data Type                                                         | Page<br>Number | On Site | 0 to 250m | 251 to 500m | 501 to 1000m<br>(*up to 2000m) |
|-------------------------------------------------------------------|----------------|---------|-----------|-------------|--------------------------------|
| Geological                                                        |                |         |           |             |                                |
| BGS 1:625,000 Solid Geology                                       | pg 16          | Yes     | n/a       | n/a         | n/a                            |
| BGS Estimated Soil Chemistry                                      |                |         |           |             |                                |
| BGS Recorded Mineral Sites                                        |                |         |           |             |                                |
| BGS Urban Soil Chemistry                                          | pg 16          |         | Yes       | Yes         | Yes                            |
| BGS Urban Soil Chemistry Averages                                 | pg 19          | Yes     |           |             |                                |
| CBSCB Compensation District                                       |                |         | n/a       | n/a         | n/a                            |
| Coal Mining Affected Areas                                        |                |         | n/a       | n/a         | n/a                            |
| Mining Instability                                                |                |         | n/a       | n/a         | n/a                            |
| Man-Made Mining Cavities                                          |                |         |           |             |                                |
| Natural Cavities                                                  |                |         |           |             |                                |
| Non Coal Mining Areas of Great Britain                            |                |         |           | n/a         | n/a                            |
| Potential for Collapsible Ground Stability Hazards                | pg 19          | Yes     |           | n/a         | n/a                            |
| Potential for Compressible Ground Stability Hazards               |                |         |           | n/a         | n/a                            |
| Potential for Ground Dissolution Stability Hazards                |                |         |           | n/a         | n/a                            |
| Potential for Landslide Ground Stability Hazards                  | pg 19          | Yes     | Yes       | n/a         | n/a                            |
| Potential for Running Sand Ground Stability Hazards               | pg 19          | Yes     |           | n/a         | n/a                            |
| Potential for Shrinking or Swelling Clay Ground Stability Hazards | pg 19          | Yes     |           | n/a         | n/a                            |
| Radon Potential - Radon Affected Areas                            |                |         | n/a       | n/a         | n/a                            |
| Radon Potential - Radon Protection Measures                       |                |         | n/a       | n/a         | n/a                            |
| Industrial Land Use                                               |                |         |           |             |                                |
| Contemporary Trade Directory Entries                              | pg 21          |         | 8         | 28          | 75                             |
| Fuel Station Entries                                              | pg 30          |         |           | 1           |                                |
| Points of Interest - Commercial Services                          | pg 30          |         |           | 3           | 13                             |
| Points of Interest - Education and Health                         | pg 31          |         |           | 5           | 2                              |
| Points of Interest - Manufacturing and Production                 | pg 32          |         | 2         | 1           | 11                             |
| Points of Interest - Public Infrastructure                        | pg 33          |         | 2         | 9           | 6                              |
| Points of Interest - Recreational and Environmental               | pg 34          |         | 1         | 2           | 12                             |
| Gas Pipelines                                                     |                |         |           |             |                                |
| Underground Electrical Cables                                     | pg 36          |         |           | 6           | 6                              |