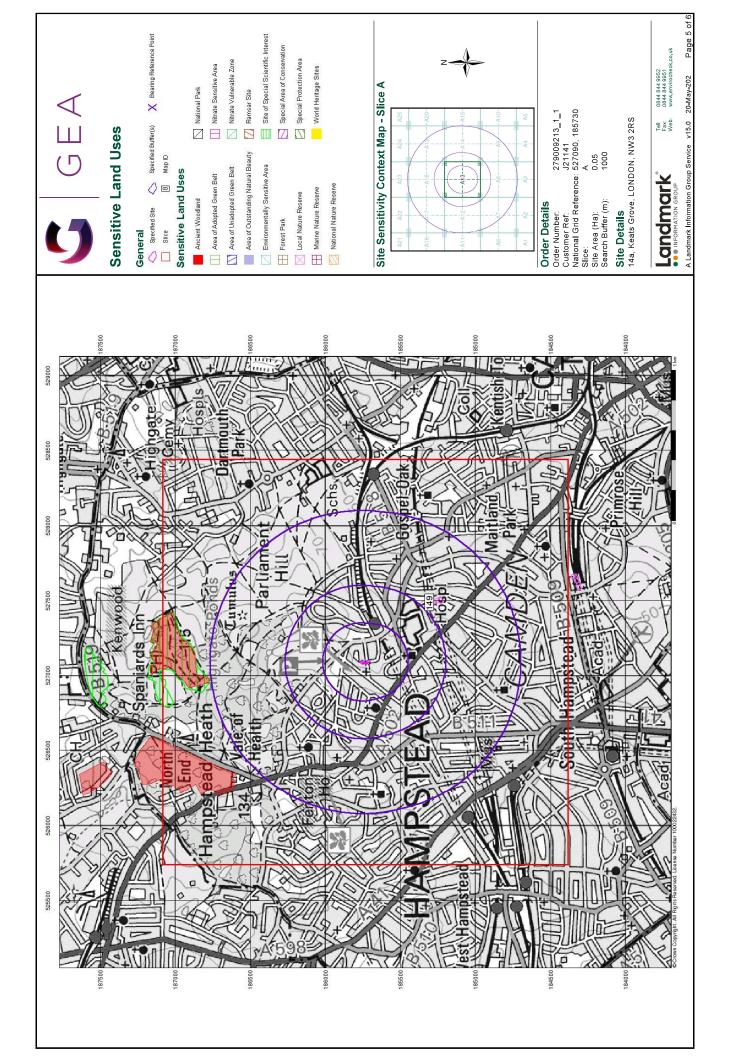

#### Summary

| Data Type                            | Page<br>Number | On Site | 0 to 250m | 251 to 500m | 501 to 1000m<br>(*up to 2000m) |
|--------------------------------------|----------------|---------|-----------|-------------|--------------------------------|
| Sensitive Land Use                   |                |         |           |             |                                |
| Ancient Woodland                     |                |         |           |             |                                |
| Areas of Adopted Green Belt          |                |         |           |             |                                |
| Areas of Unadopted Green Belt        |                |         |           |             |                                |
| Areas of Outstanding Natural Beauty  |                |         |           |             |                                |
| Environmentally Sensitive Areas      |                |         |           |             |                                |
| Forest Parks                         |                |         |           |             |                                |
| Local Nature Reserves                | pg 38          |         |           |             | 1                              |
| Marine Nature Reserves               |                |         |           |             |                                |
| National Nature Reserves             |                |         |           |             |                                |
| National Parks                       |                |         |           |             |                                |
| Nitrate Sensitive Areas              |                |         |           |             |                                |
| Nitrate Vulnerable Zones             |                |         |           |             |                                |
| Ramsar Sites                         |                |         |           |             |                                |
| Sites of Special Scientific Interest |                |         |           |             |                                |
| Special Areas of Conservation        |                |         |           |             |                                |
| Special Protection Areas             |                |         |           |             |                                |
| World Heritage Sites                 |                |         |           |             |                                |