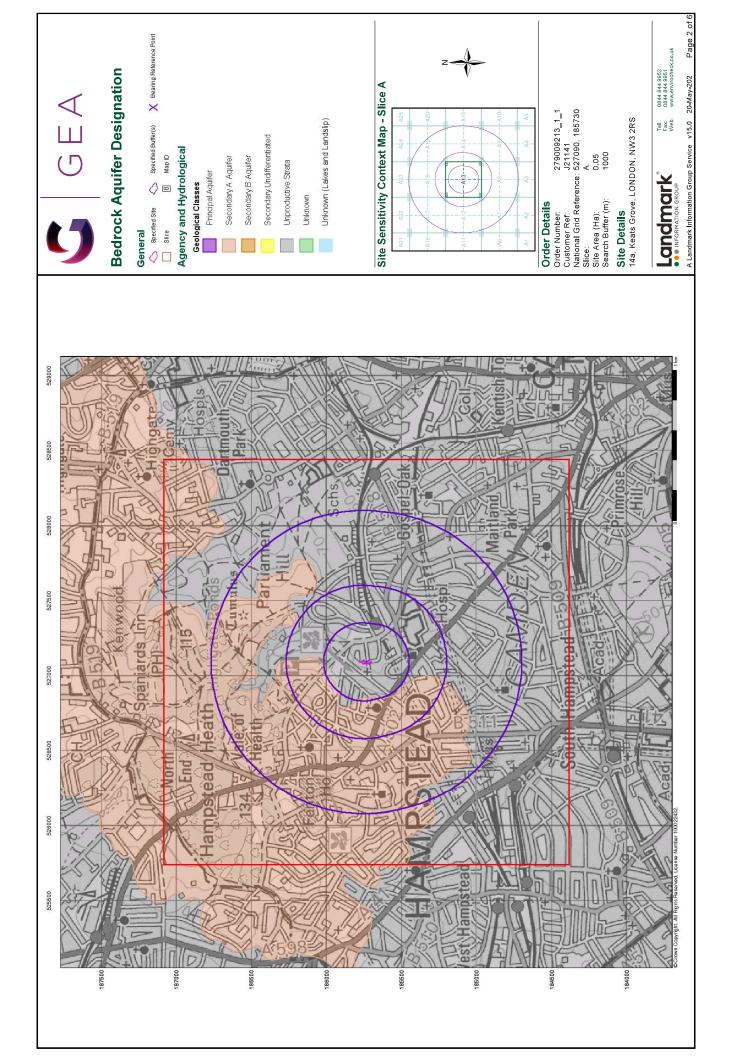

#### Summary

| Data Type                                                     | Page<br>Number | On Site | 0 to 250m | 251 to 500m | 501 to 1000m<br>(*up to 2000m) |
|---------------------------------------------------------------|----------------|---------|-----------|-------------|--------------------------------|
| Agency & Hydrological                                         |                |         |           |             |                                |
| BGS Groundwater Flooding Susceptibility                       | pg 1           |         | Yes       |             | n/a                            |
| Contaminated Land Register Entries and Notices                |                |         |           |             |                                |
| Discharge Consents                                            | pg 1           |         |           |             | 1                              |
| Prosecutions Relating to Controlled Waters                    |                |         | n/a       | n/a         | n/a                            |
| Enforcement and Prohibition Notices                           |                |         |           |             |                                |
| Integrated Pollution Controls                                 |                |         |           |             |                                |
| Integrated Pollution Prevention And Control                   |                |         |           |             |                                |
| Local Authority Integrated Pollution Prevention And Control   |                |         |           |             |                                |
| Local Authority Pollution Prevention and Controls             | pg 1           |         |           | 3           | 4                              |
| Local Authority Pollution Prevention and Control Enforcements |                |         |           |             |                                |
| Nearest Surface Water Feature                                 | pg 2           |         | Yes       |             |                                |
| Pollution Incidents to Controlled Waters                      |                |         |           |             |                                |
| Prosecutions Relating to Authorised Processes                 |                |         |           |             |                                |
| Registered Radioactive Substances                             | pg 2           |         |           | 40          |                                |
| River Quality                                                 |                |         |           |             |                                |
| River Quality Biology Sampling Points                         |                |         |           |             |                                |
| River Quality Chemistry Sampling Points                       |                |         |           |             |                                |
| Substantiated Pollution Incident Register                     | pg 9           |         |           | 1           |                                |
| Water Abstractions                                            | pg 9           |         |           |             | (*10)                          |
| Water Industry Act Referrals                                  |                |         |           |             |                                |
| Groundwater Vulnerability Map                                 | pg 11          | Yes     | n/a       | n/a         | n/a                            |
| Groundwater Vulnerability - Soluble Rock Risk                 |                |         | n/a       | n/a         | n/a                            |
| Groundwater Vulnerability - Local Information                 |                |         | n/a       | n/a         | n/a                            |
| Bedrock Aquifer Designations                                  | pg 11          | Yes     | n/a       | n/a         | n/a                            |
| Superficial Aquifer Designations                              |                |         | n/a       | n/a         | n/a                            |
| Source Protection Zones                                       |                |         |           |             |                                |
| Extreme Flooding from Rivers or Sea without Defences          |                |         |           | n/a         | n/a                            |
| Flooding from Rivers or Sea without Defences                  |                |         |           | n/a         | n/a                            |
| Areas Benefiting from Flood Defences                          |                |         |           | n/a         | n/a                            |
| Flood Water Storage Areas                                     |                |         |           | n/a         | n/a                            |
| Flood Defences                                                |                |         |           | n/a         | n/a                            |
| OS Water Network Lines                                        | pg 12          |         | 3         | 4           | 17                             |