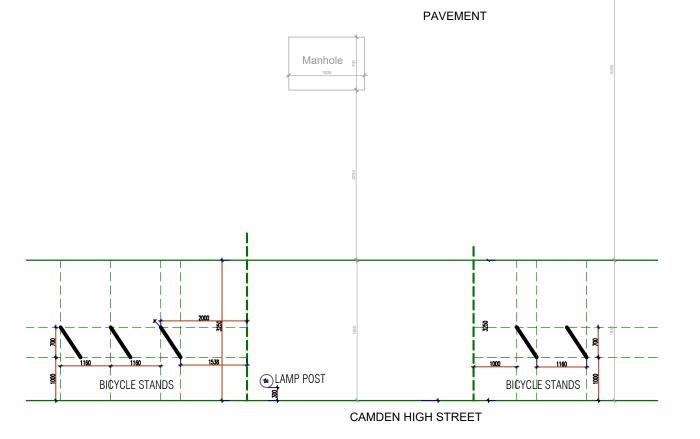

**OUTDOOR CHAIRS** SIZES: 450X450 MM

OUTDOOR TABLE SIZES: 450x450 MM

EXTENT OF OWNERSHIP PORTION OF THE HIGHWAY TO BE AFFECTED BY THE CHANGE OF USE TO PLACE TABLE AND CHAIRS NON SMOKING AREA BOUNDARIES

Proposed terrace to be a no smoking area