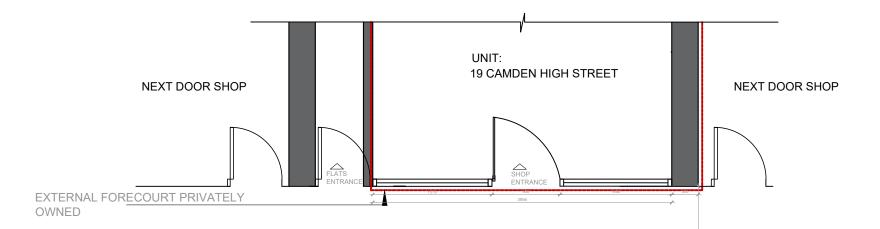

## **WOK AND FIRE**

Address:

19 Camden High Street, London, NW1 7JE

Client:

Mohammed Siraj

Title:

## **Survey Drawings Forecourt Layout**

Stage:

**OUTDOOR CHAIRS** SIZES: 450X450 MM

OUTDOOR TABLE SIZES: 450x450 MM

EXTENT OF OWNERSHIP PORTION OF THE HIGHWAY TO BE AFFECTED BY THE CHANGE OF USE TO PLACE TABLE AND CHAIRS NON SMOKING AREA BOUNDARIES

Proposed terrace to be a no smoking area