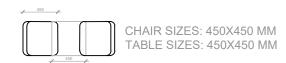

**OUTDOOR CHAIRS** SIZES: 450X450 MM

OUTDOOR TABLE SIZES: 450x450 MM

EXTENT OF OWNERSHIP PORTION OF THE HIGHWAY TO BE AFFECTED BY THE CHANGE OF USE TO PLACE TABLE AND CHAIRS NON SMOKING AREA BOUNDARIES

Proposed terrace to be a no smoking area