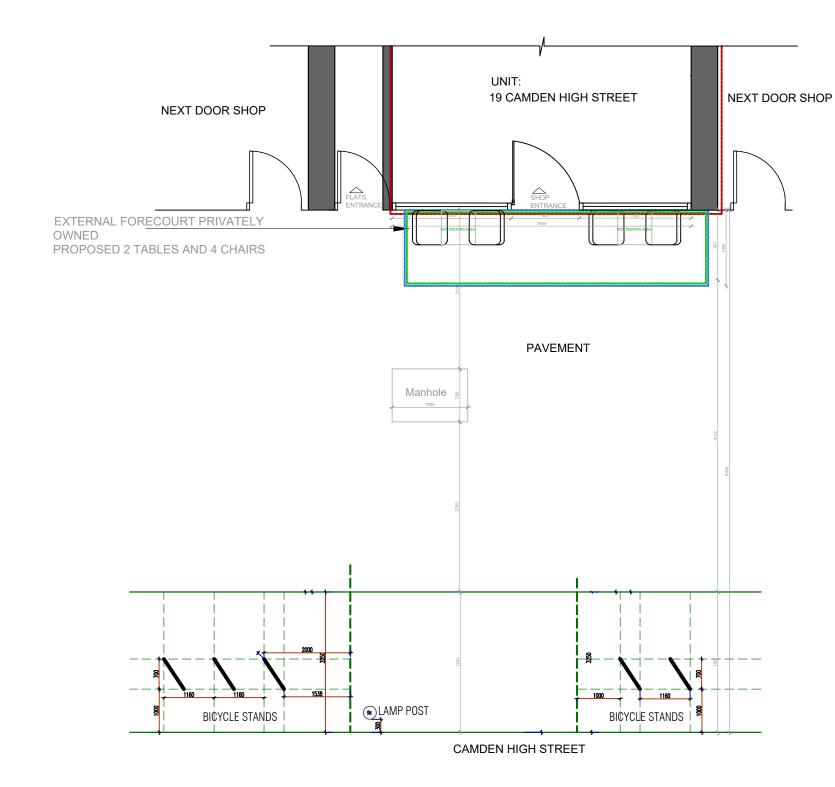

**OUTDOOR CHAIRS** SIZES: 450X450 MM

OUTDOOR TABLE SIZES: 450x450 MM

EXTENT OF OWNERSHIP PORTION OF THE HIGHWAY TO BE AFFECTED BY THE CHANGE OF USE TO PLACE TABLE AND CHAIRS NON SMOKING AREA BOUNDARIES

Proposed terrace to be a no smoking area