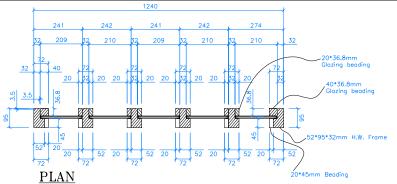

PRODUCTION EMP. NAME EMP.SIGN.

DATE

| Cutting List For Sidescreen |                                                               |             |   |  |  |
|-----------------------------|---------------------------------------------------------------|-------------|---|--|--|
| 1                           | Both side tenon<br>(52x95x32mm)                               | 2026mm      | 6 |  |  |
| 2                           | Header & Footer<br>(52x95x32mm), Mortise slot<br>(52x95x32mm) | 1240mm      | 2 |  |  |
| 3                           | Back side beading — sizes are different & need groove 3.5*3.5 | see drawing |   |  |  |
| 4                           | Front side beading — Sizes<br>are different                   | see drawing |   |  |  |

## FIXING DETAIL

= Fixing Positions

= 10x132 S/Sleeve Anchor Fixing on Masonary

= M10 Machine Screw (for Steel)

multimut = M10 Screw (for Wood)

THIS DRAWING IS THE PROPERTY OF MULTI-INSTALLATIONS LIMITED AND MUST NOT BE COPIED OR DISCLOSED TO A THIRD PARTY WITHOUT THE WRITTEN PERMISSION OF MULTI-INSTALLATIONS LIMITED.