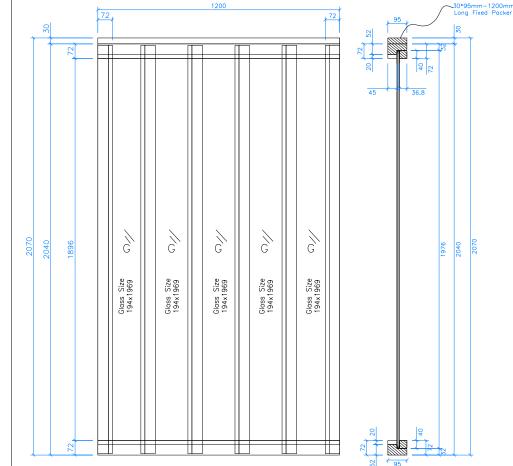

SUPPLY & INSTALL

CUTLIST NO. 304-7

SR.NO. 12

GROUND FLOOR, FIXED SIDE SCREEN OPPOSITE FLAT 67 (ENTRANCE-6 O'DONNEL COURT)

- 1. FD30S Fixed Glazing Screen.
- 30mm Fixed Painted Packer Head Required Included In Frame Height.
- 3. There Is Void Above Frame Which Requires Firestopping.

| Cutting List For Sidescreen |                                                                     |             |   |  |  |
|-----------------------------|---------------------------------------------------------------------|-------------|---|--|--|
| 1                           | Both side tenon<br>(52x95x32mm)                                     | 2026mm      | 6 |  |  |
| 2                           | Header & Footer<br>(52x95x32mm), Mortise slot<br>(52x95x32mm)       | 1200mm      | 2 |  |  |
| 3                           | 30x95mm — Fixed Packer                                              | 1200mm      | 1 |  |  |
| 4                           | Back side beading — sizes<br>are different & need<br>groove 3.5*3.5 | see drawing |   |  |  |
| 5                           | Front side beading — Sizes are different                            | see drawing |   |  |  |

## DRAWN BY : Sunil DATE: 02/02/2024 CHECKED BY : Ravi SCALE : NTS

1200

233

32 20 20 32 20 20 32 20 20

234

266

20\*36.8mm Glazing beading

40\*36.8mm

\*95\*32mm H.W. Frame

20\*45mm Beading

234

PLAN

**ELEVATION** 

SIDE VIEW

This document is the property of Multi-Installations Ltd. Copyright is reserved by them, the drawing is issued on the condition that it is not reproduced, copied or retained by, nor disclosed to an unauthorised person either wholly or in part, without the consent in writing from Multi-Installations Ltd.