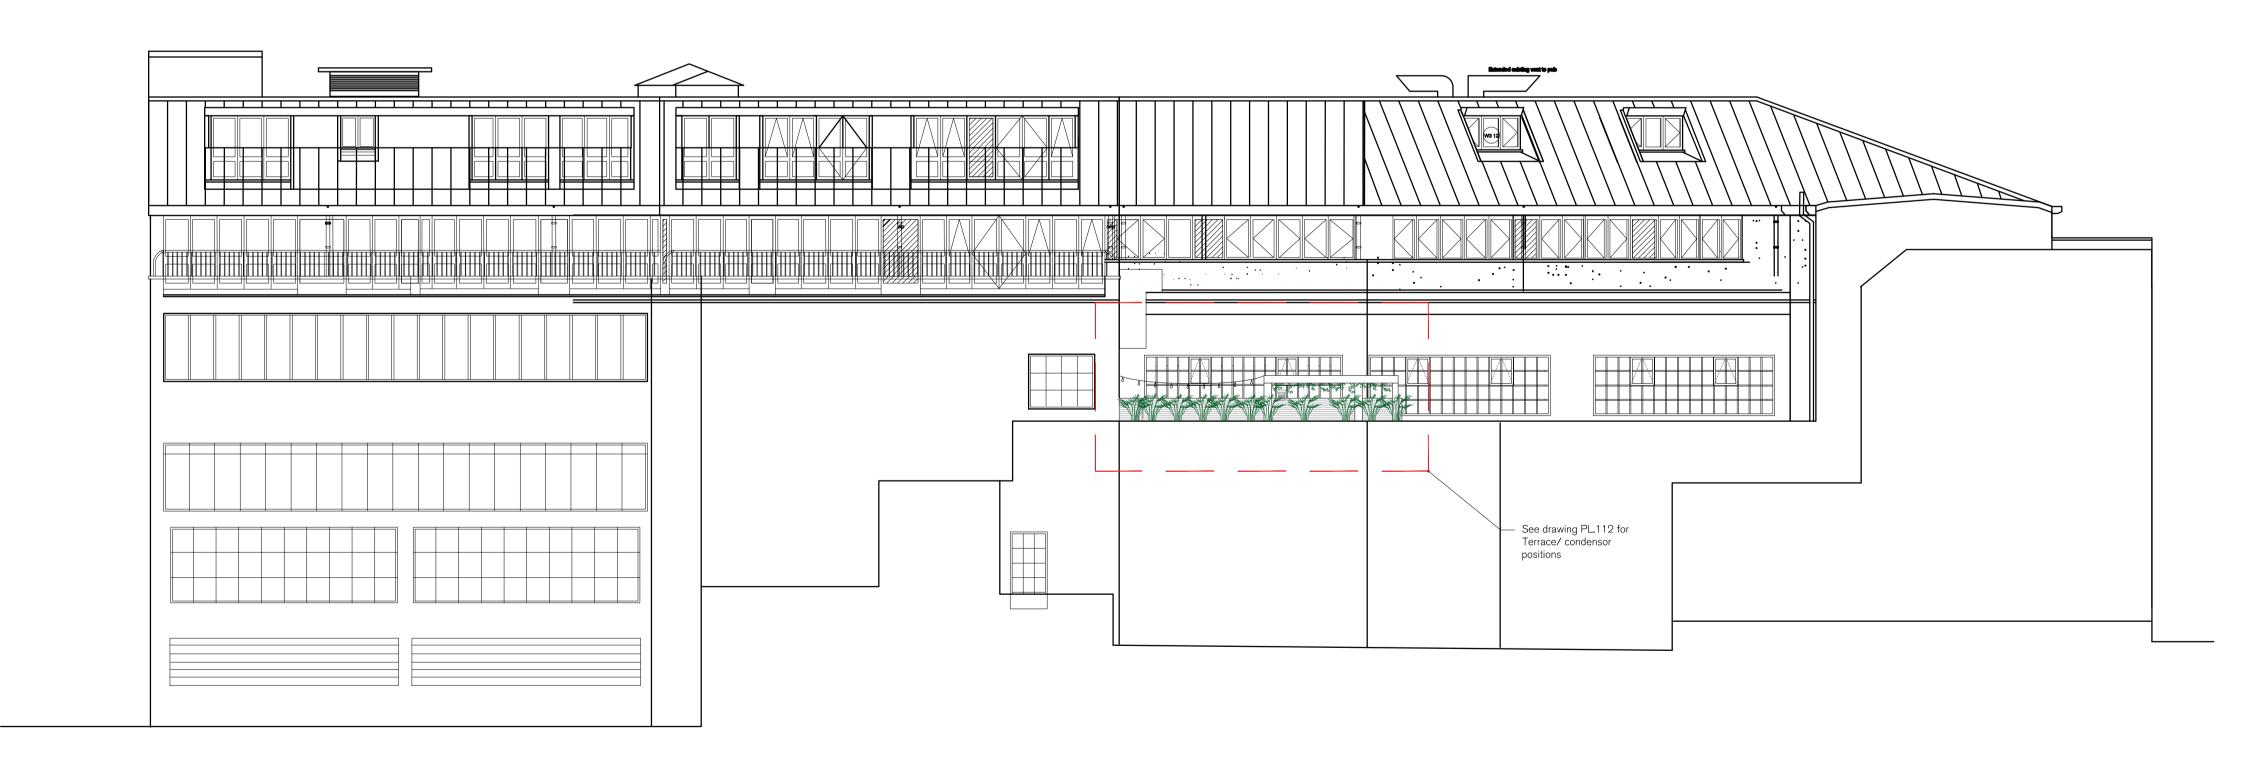

## Existing South East Elevation C

Existing North East (Rear) Elevation D

| REV.     | ISSUED | DESCRIPTION | DRAWN | CHECKED |
|----------|--------|-------------|-------|---------|
| _        |        |             |       |         |
| <u>-</u> | -      | -           | _     | -       |
|          |        |             |       |         |
| -        | _      | •           | -     | -       |

| PROJECT<br>128 Albert Street<br>Camden | DESCRIPTION<br>Elevations | DATE<br>May 2023   | SCALE AT A1<br>1:100 | JOB NO<br>21.897  |  |
|----------------------------------------|---------------------------|--------------------|----------------------|-------------------|--|
| NW1 7NE                                |                           | STATUS<br>PLANNING |                      | DRAWING NO PL.108 |  |
| CLIENT                                 | DRAWN                     | CHECKED            | REV                  |                   |  |
| Threadneedle Pensions Ltd.             | TR                        | RK                 | -                    |                   |  |
|                                        |                           |                    |                      |                   |  |