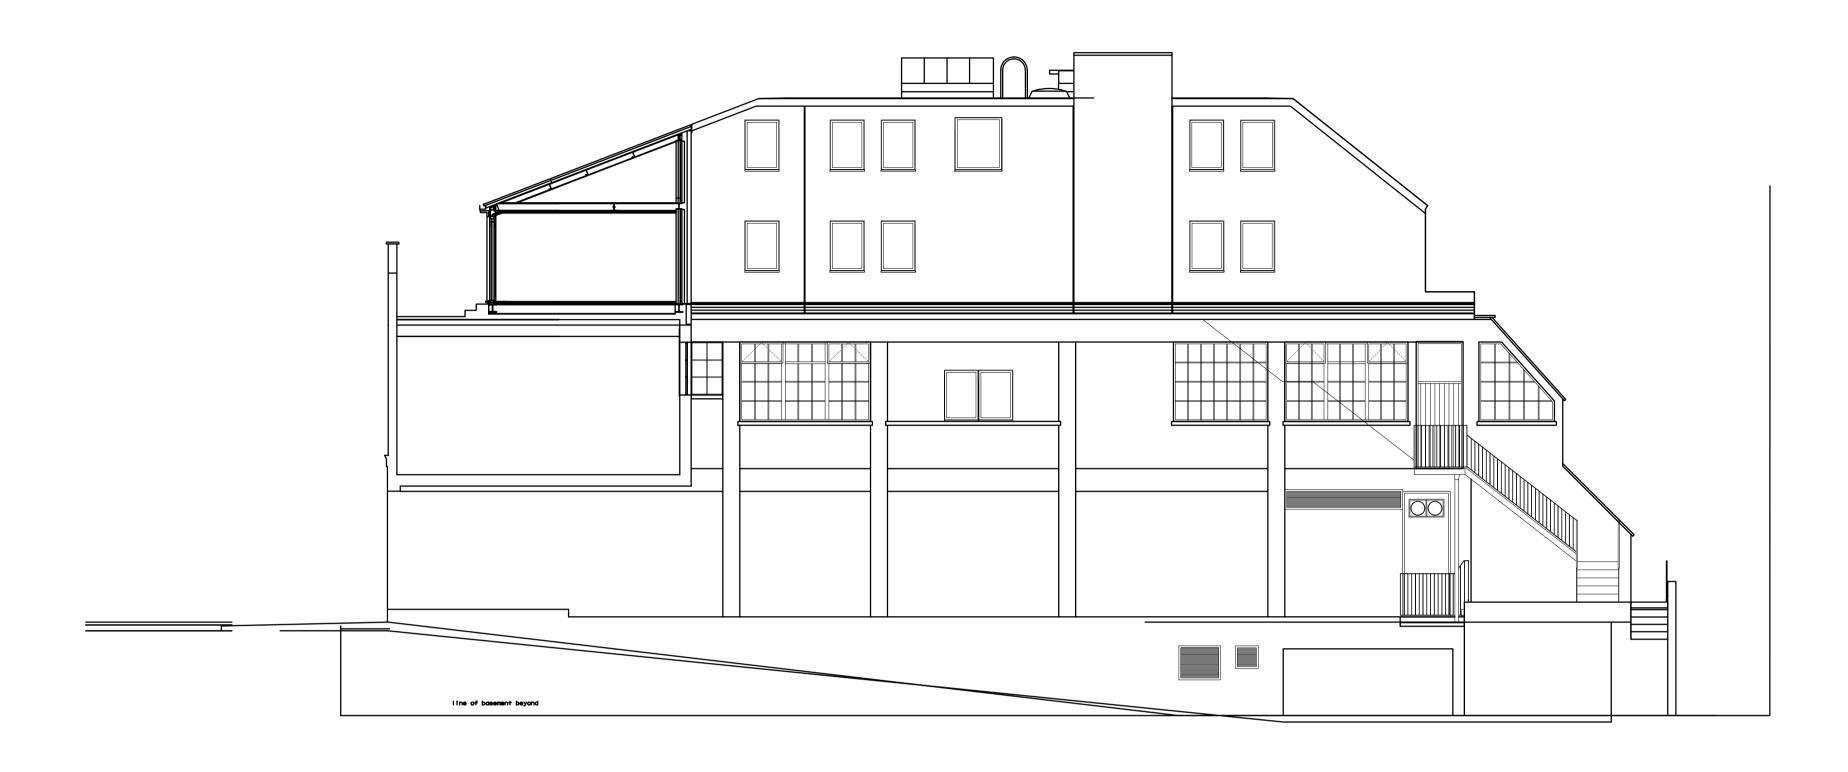

## Existing South East Elevation C

Existing North East (Rear) Elevation D

| REV.     | ISSUED | DESCRIPTION | DRAWN | CHECKED |
|----------|--------|-------------|-------|---------|
| _        |        |             |       |         |
| <u>-</u> | -      | -           | _     | -       |
|          |        |             |       |         |
| -        | _      | •           | -     | -       |

| PROJECT<br>128 Albert Street<br>Camden | DESCRIPTION<br>Elevations | DATE<br>May 2023   | SCALE AT A1<br>1:100 | JOB NO<br>21.897  |  |
|----------------------------------------|---------------------------|--------------------|----------------------|-------------------|--|
| NW1 7NE                                |                           | STATUS<br>PLANNING |                      | DRAWING NO PL.108 |  |
| CLIENT                                 | DRAWN                     | CHECKED            | REV                  |                   |  |
| Threadneedle Pensions Ltd.             | TR                        | RK                 | -                    |                   |  |
|                                        |                           |                    |                      |                   |  |