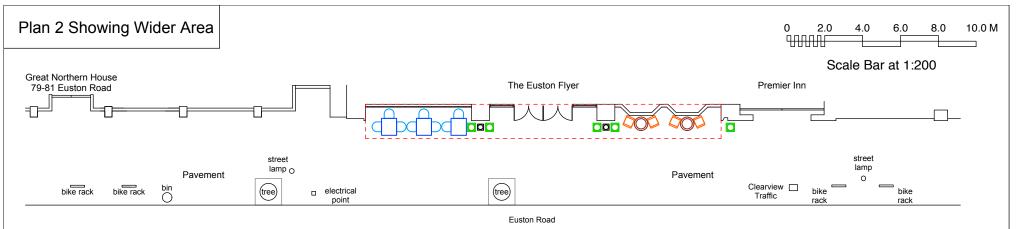

## DRAWING 1 - AS PROPOSED

|  | N N                                    | Magnolia Square Limited<br>57 Rathbone Place<br>London<br>W1T 1JU | Client: Fullers                      | Job Title:    | Licencing Application                                    | Notes:  All works to be carried out in accordance with current building regulations.                                                                                        | Scale:     | 1:100@A3 | Drawn: TM     |
|--|----------------------------------------|-------------------------------------------------------------------|--------------------------------------|---------------|----------------------------------------------------------|-----------------------------------------------------------------------------------------------------------------------------------------------------------------------------|------------|----------|---------------|
|  | Magnolia                               |                                                                   |                                      |               |                                                          | All dimensions / levels to be checked and verified on site before commencing any work and any discrepancies to be reported to the office immediately.                       | Date:      | Feb 2016 | Job No: 11166 |
|  | Square We Know London. We Draw London. | 020 7479 4855                                                     | Drawing Title: Site Plan as Proposed | Site Address: | The Euston Flyer, 83-87 Euston Road<br>London<br>NW1 2RA | This drawing to be read in conjunction with contract documents, project working drawings, specification, all consultants / specialists drawings, details and specification. | Drawing No |          | Rev:          |
|  |                                        |                                                                   |                                      |               | INVVI ZITA                                               | '                                                                                                                                                                           |            |          |               |