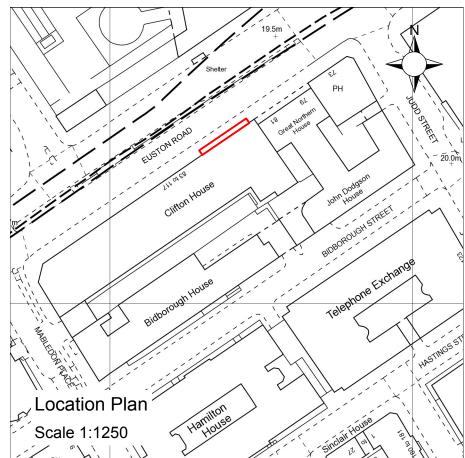

## DRAWING 1 - AS PROPOSED

|  | N N                                    | Magnolia Square Limited<br>57 Rathbone Place<br>London<br>W1T 1JU | Client: Fullers                      | Job Title:    | Licencing Application                                    | Notes:  All works to be carried out in accordance with current building regulations.                                                                                        | Scale:     | 1:100@A3 | Drawn: TM     |
|--|----------------------------------------|-------------------------------------------------------------------|--------------------------------------|---------------|----------------------------------------------------------|-----------------------------------------------------------------------------------------------------------------------------------------------------------------------------|------------|----------|---------------|
|  | Magnolia                               |                                                                   |                                      |               |                                                          | All dimensions / levels to be checked and verified on site before commencing any work and any discrepancies to be reported to the office immediately.                       | Date:      | Feb 2016 | Job No: 11166 |
|  | Square We Know London. We Draw London. | 020 7479 4855                                                     | Drawing Title: Site Plan as Proposed | Site Address: | The Euston Flyer, 83-87 Euston Road<br>London<br>NW1 2RA | This drawing to be read in conjunction with contract documents, project working drawings, specification, all consultants / specialists drawings, details and specification. | Drawing No |          | Rev:          |
|  |                                        |                                                                   |                                      |               | INVVI ZITA                                               | '                                                                                                                                                                           |            |          |               |