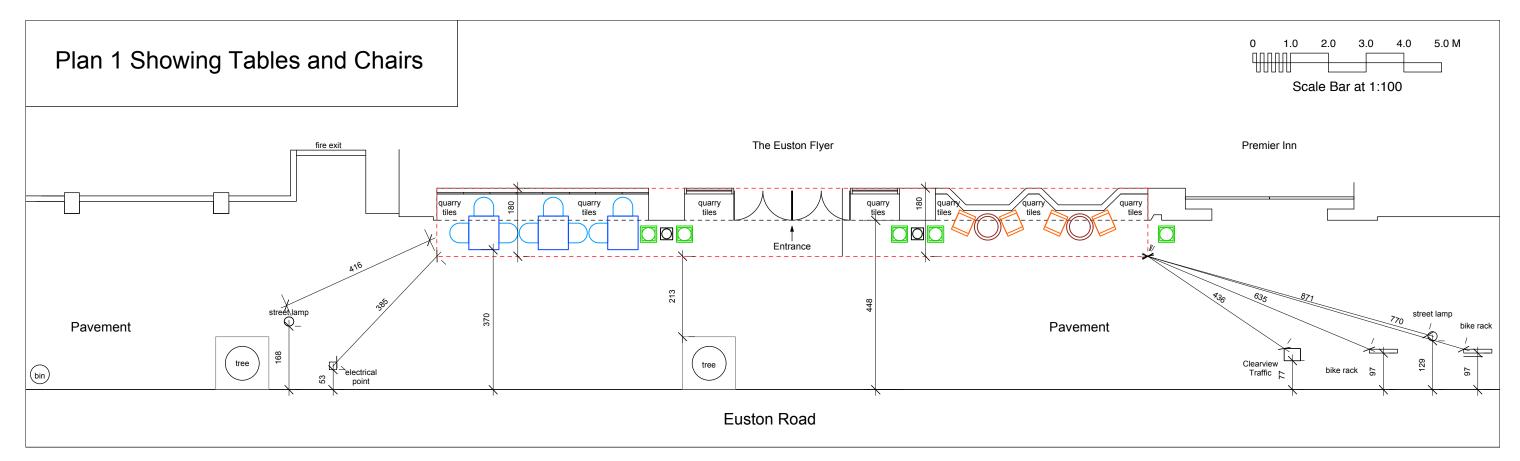

## DRAWING 1 - AS PROPOSED

|  | N N                                    | Magnolia Square Limited<br>57 Rathbone Place<br>London<br>W1T 1JU | Client: Fullers                      | Job Title:    | Licencing Application                                    | Notes:  All works to be carried out in accordance with current building regulations.                                                                                        | Scale:     | 1:100@A3 | Drawn: TM     |
|--|----------------------------------------|-------------------------------------------------------------------|--------------------------------------|---------------|----------------------------------------------------------|-----------------------------------------------------------------------------------------------------------------------------------------------------------------------------|------------|----------|---------------|
|  | Magnolia                               |                                                                   |                                      |               |                                                          | All dimensions / levels to be checked and verified on site before commencing any work and any discrepancies to be reported to the office immediately.                       | Date:      | Feb 2016 | Job No: 11166 |
|  | Square We Know London. We Draw London. | 020 7479 4855                                                     | Drawing Title: Site Plan as Proposed | Site Address: | The Euston Flyer, 83-87 Euston Road<br>London<br>NW1 2RA | This drawing to be read in conjunction with contract documents, project working drawings, specification, all consultants / specialists drawings, details and specification. | Drawing No |          | Rev:          |
|  |                                        |                                                                   |                                      |               | INVVI ZITA                                               | '                                                                                                                                                                           |            |          |               |