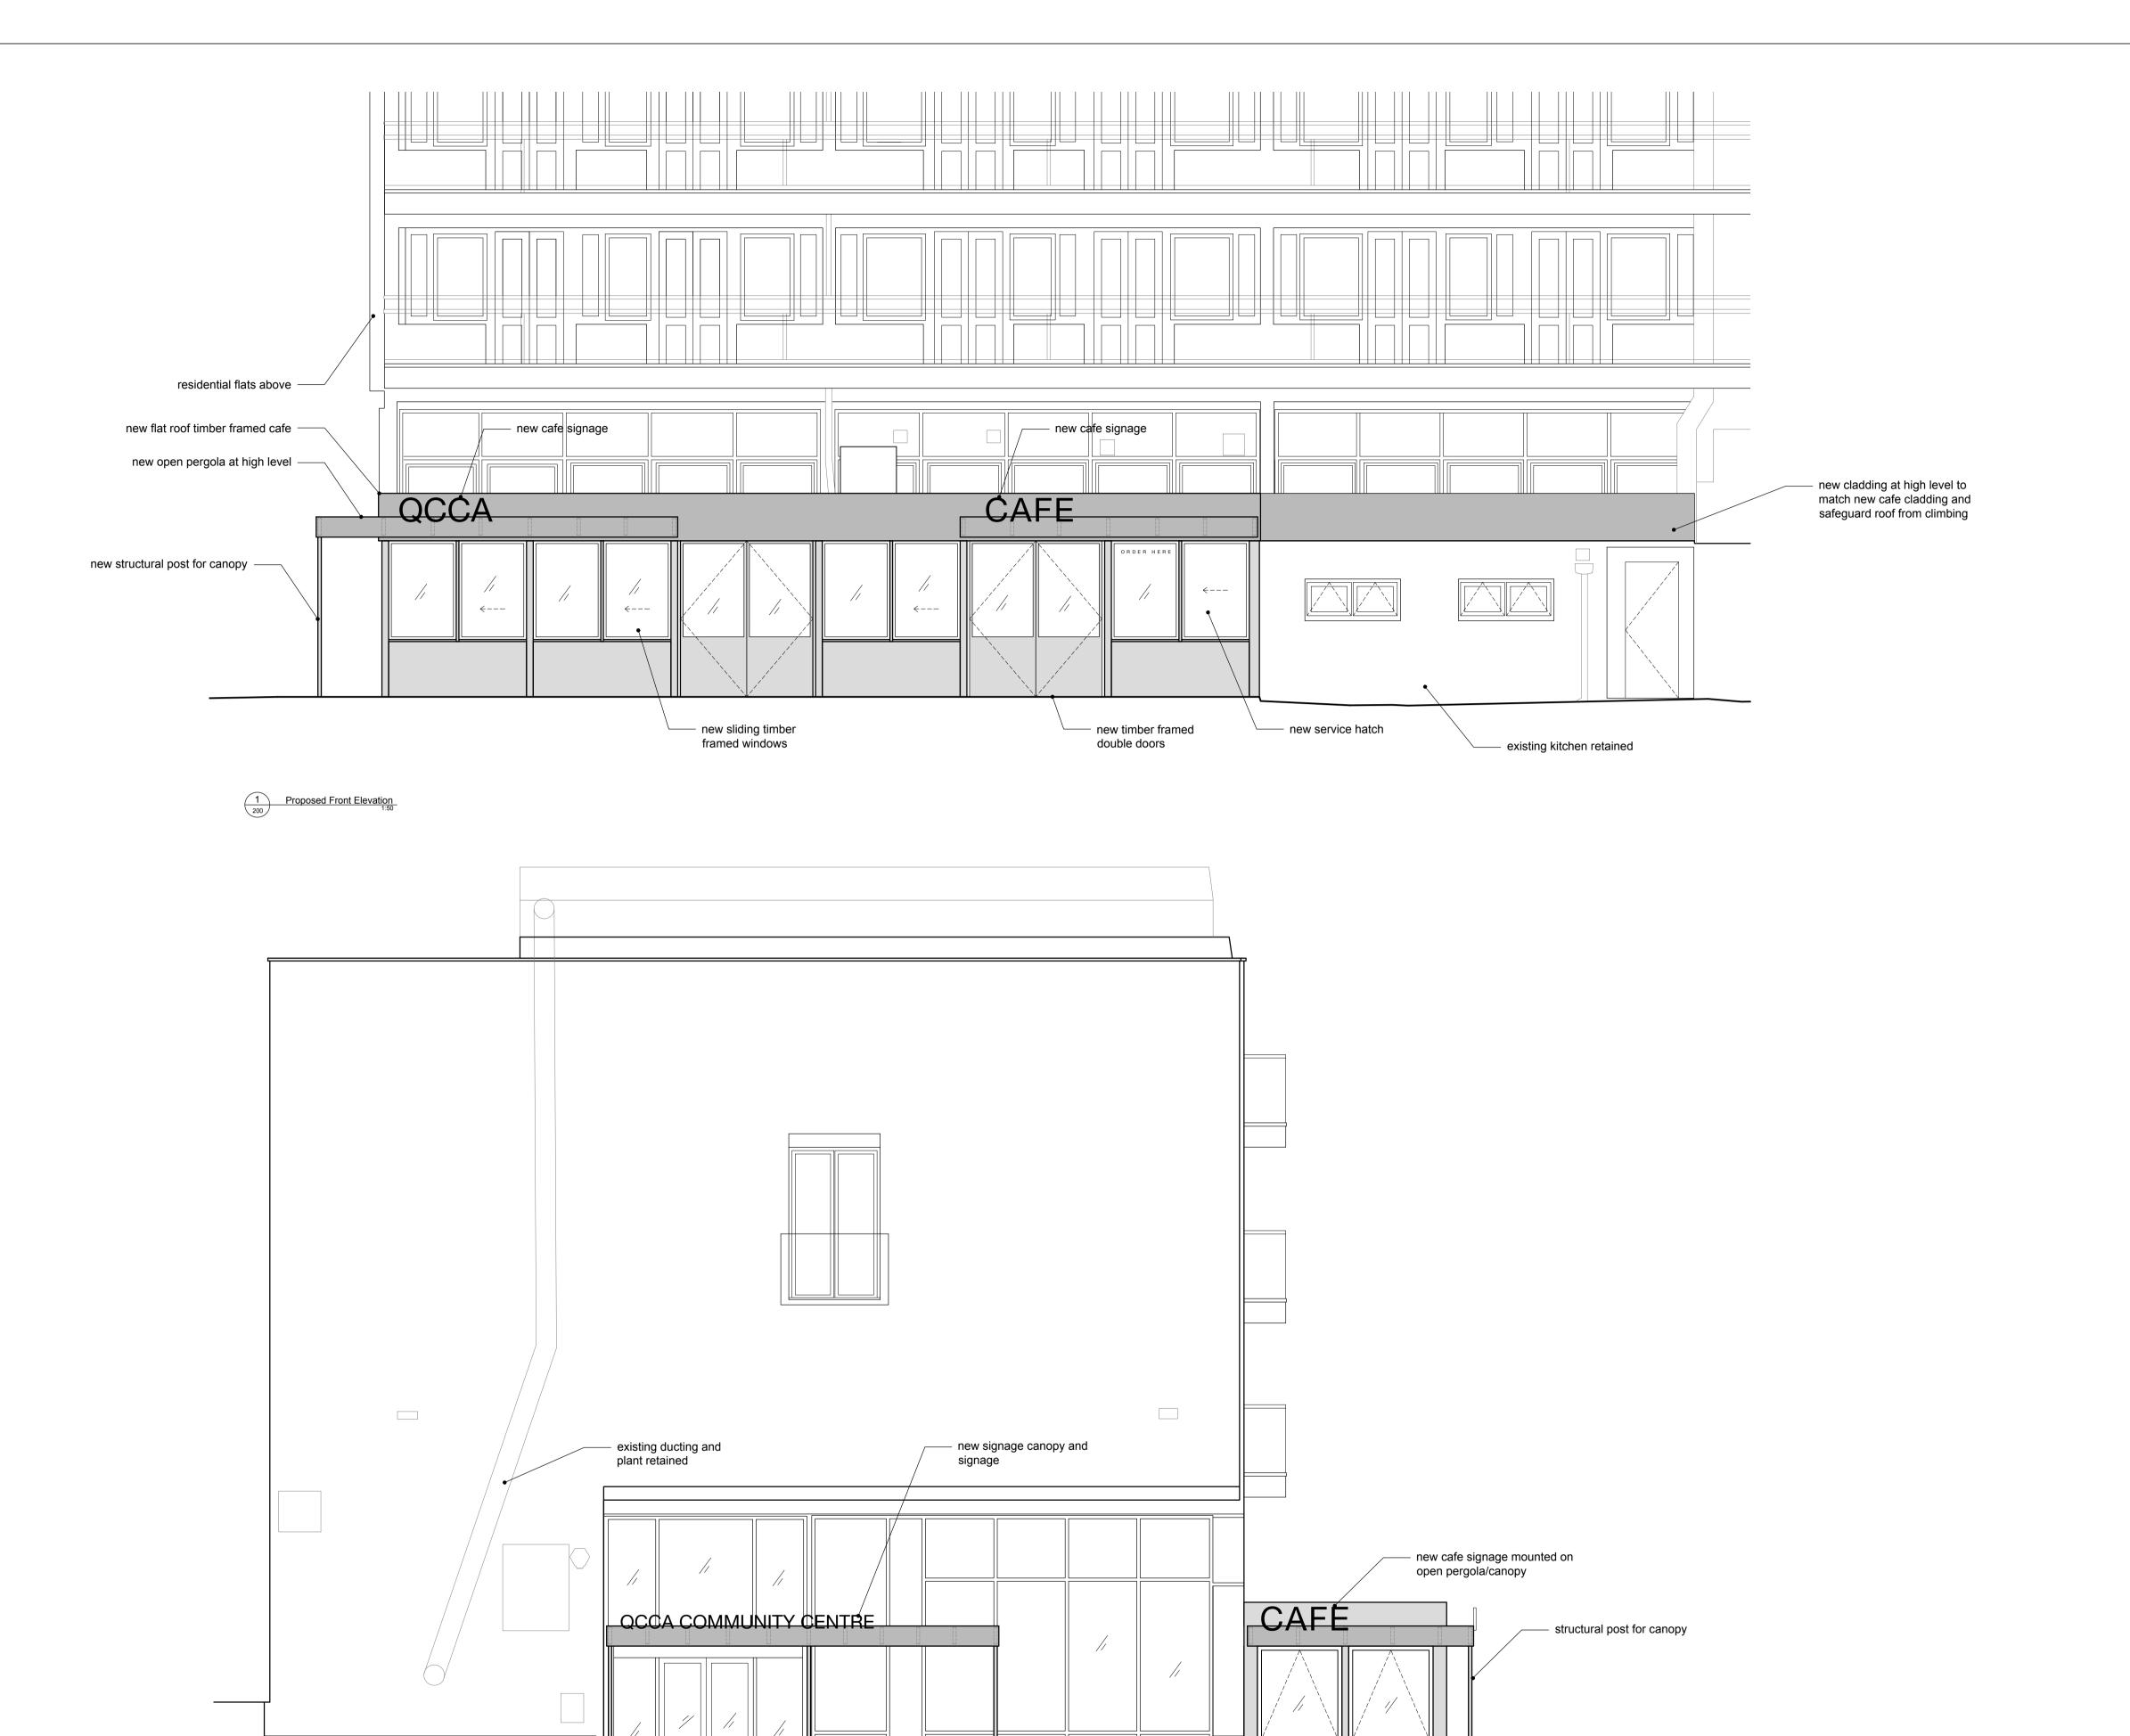

3no. bike stands

existing entrance to QCCA community centre

existing planting and fencing

Proposed Side Elevation
1:50



condition that it is not copied, reproduced, retained or disclosed to any unauthorised

person, either wholly or in part

without the consent in writing of public works limited.

REV DATE DESCRIPTION

DRAWN CHECKED

Do not scale from this drawing.

verification on how to proceed.

have not been surveyed unless otherwise stated.

All dimensions are in millimeters unless otherwise stated.

Adjacent properties and boundaries are shown for illustrative purposes only and

public works limited shall be notified in writing of any discrepancies requesting

All dimensions to be checked on site prior to commencement of work.

3000 4000 5000mm

top hung timber

1000

Scale 1: