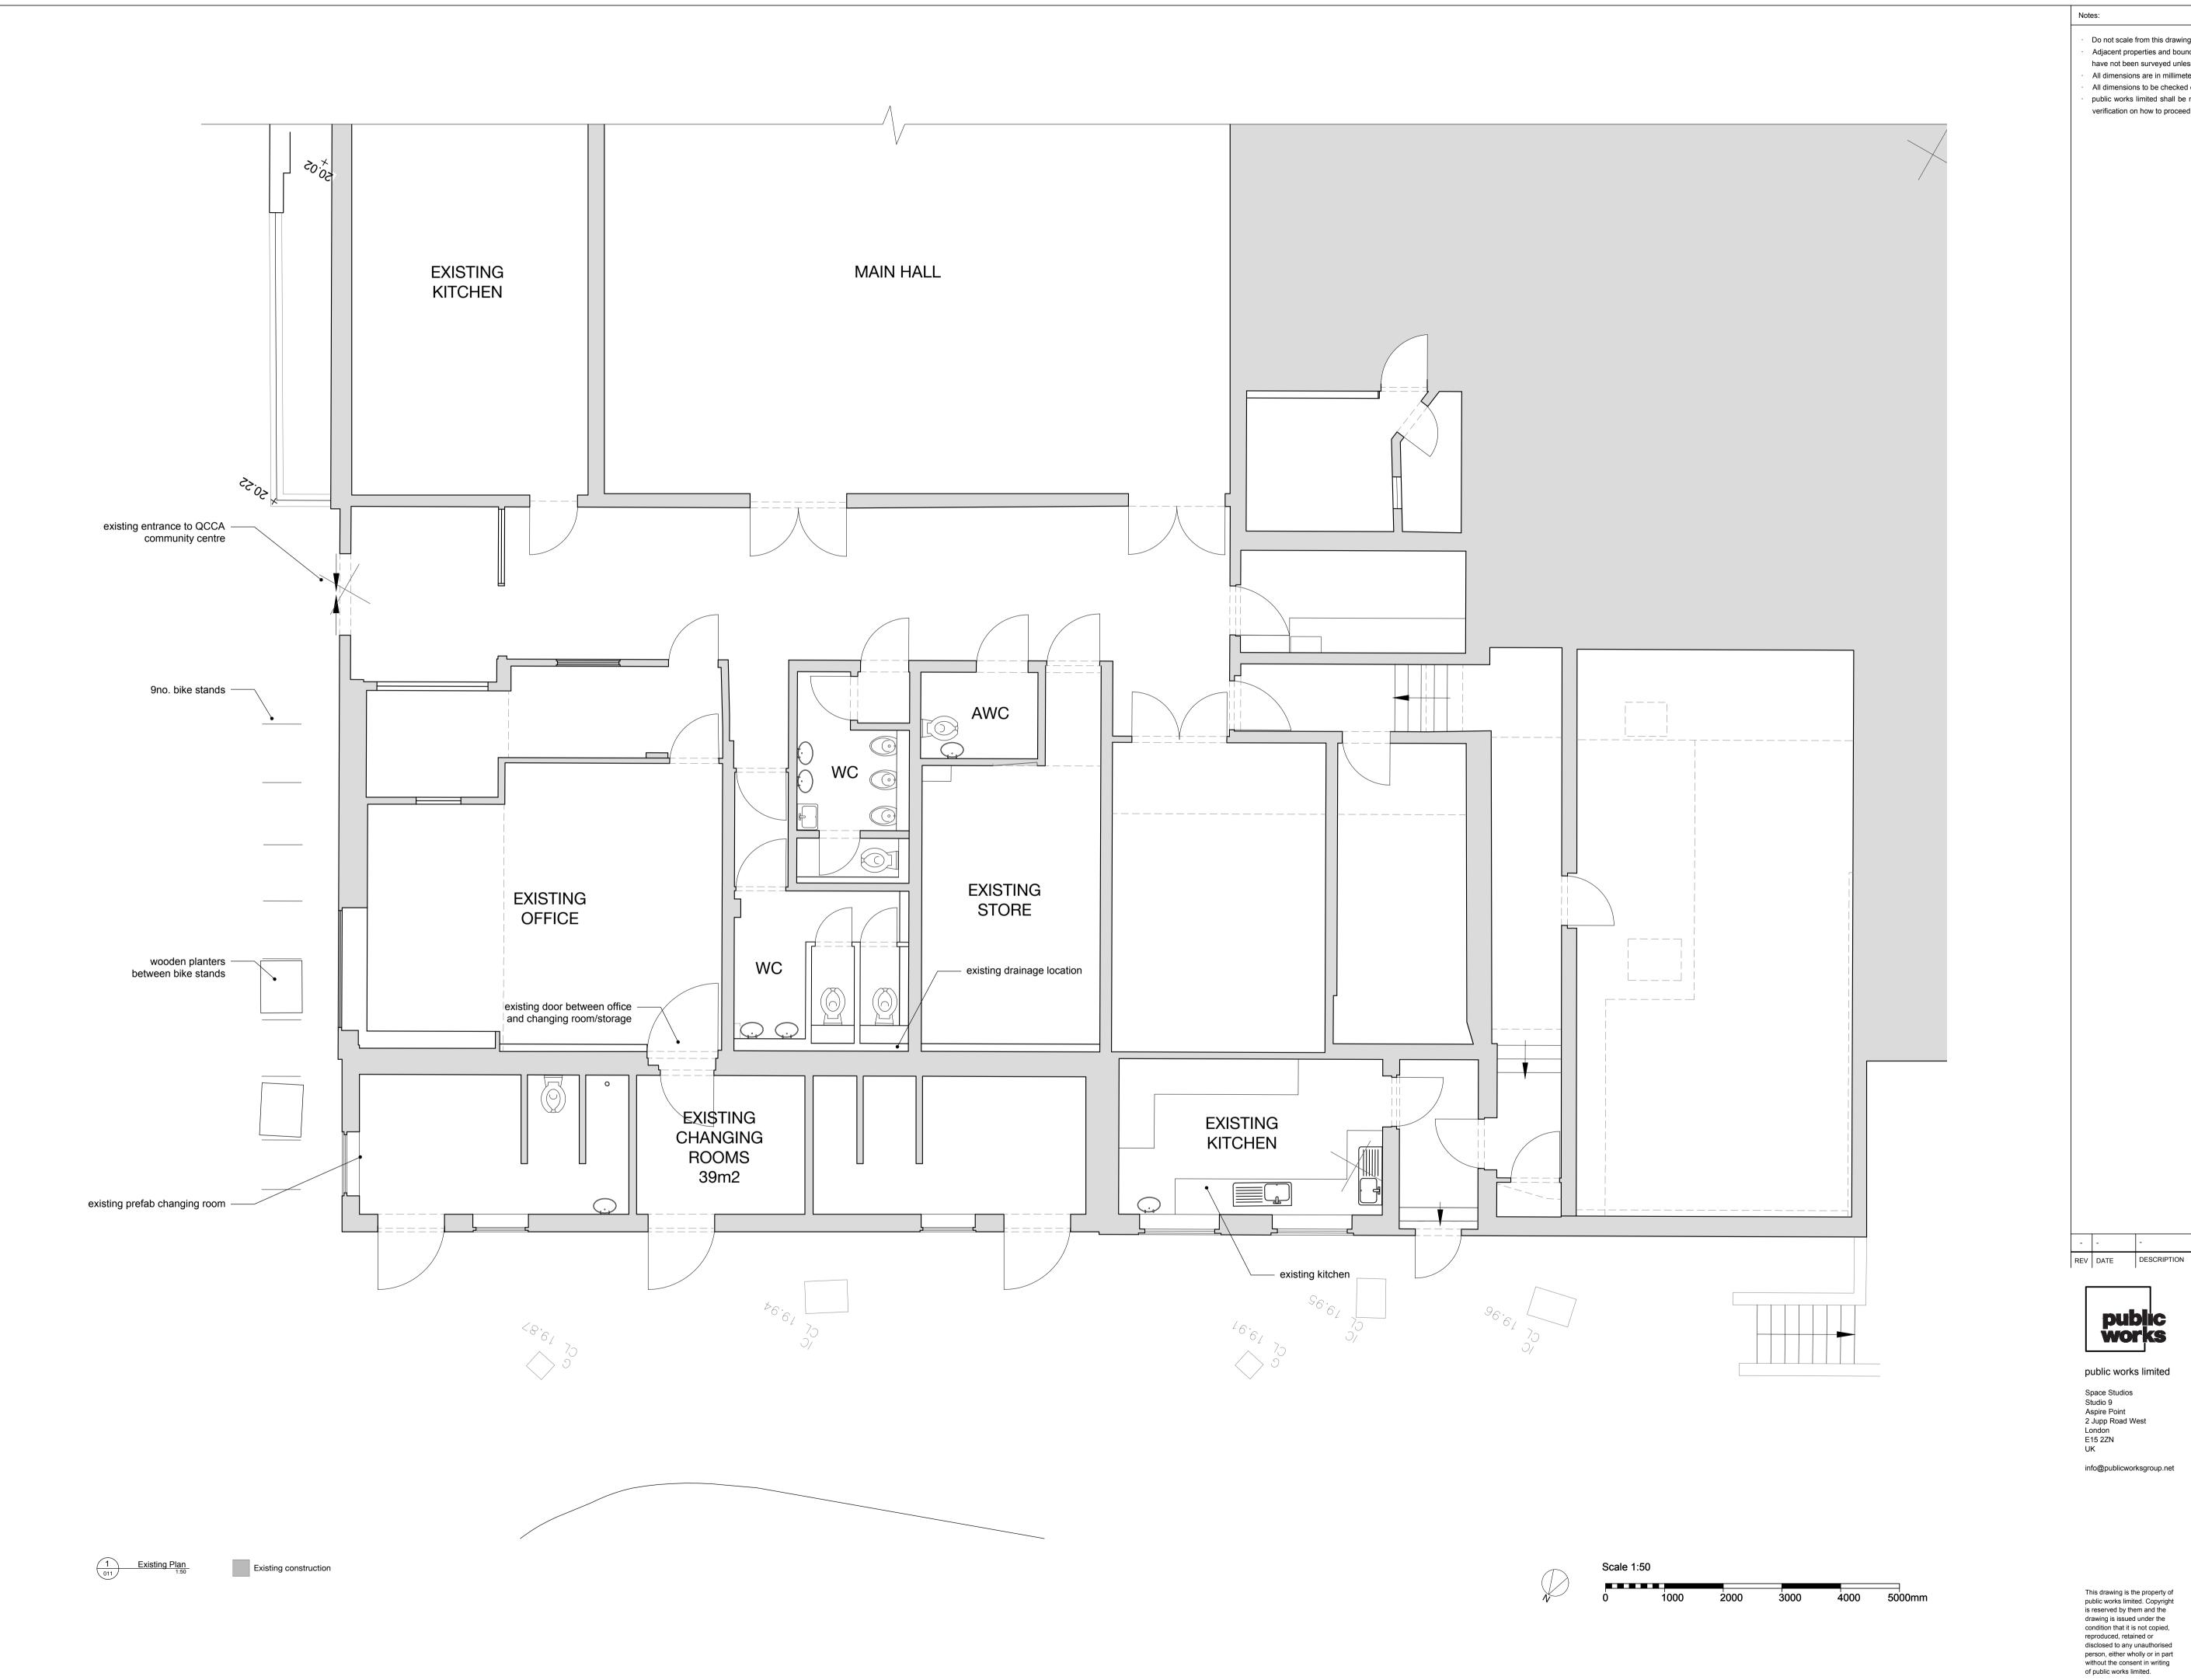

Do not scale from this drawing. Adjacent properties and boundaries are shown for illustrative purposes only and have not been surveyed unless otherwise stated. All dimensions are in millimeters unless otherwise stated. All dimensions to be checked on site prior to commencement of work. public works limited shall be notified in writing of any discrepancies requesting verification on how to proceed.

PLANNING

DRAWN CHECKED

QCCA CLIENT public works limited Space Studios Studio 9 Aspire Point

2 Jupp Road West London E15 2ZN QCCA Food Hub

info@publicworksgroup.net

Existing Plan

122
PROJECT REF: 011

This drawing is the property of public works limited. Copyright is reserved by them and the drawing is issued under the condition that it is not copied, reproduced, retained or disclosed to any unauthorised person, either wholly or in part 18/12/2023 1:50@A1 person, either wholly or in part without the consent in writing of public works limited.