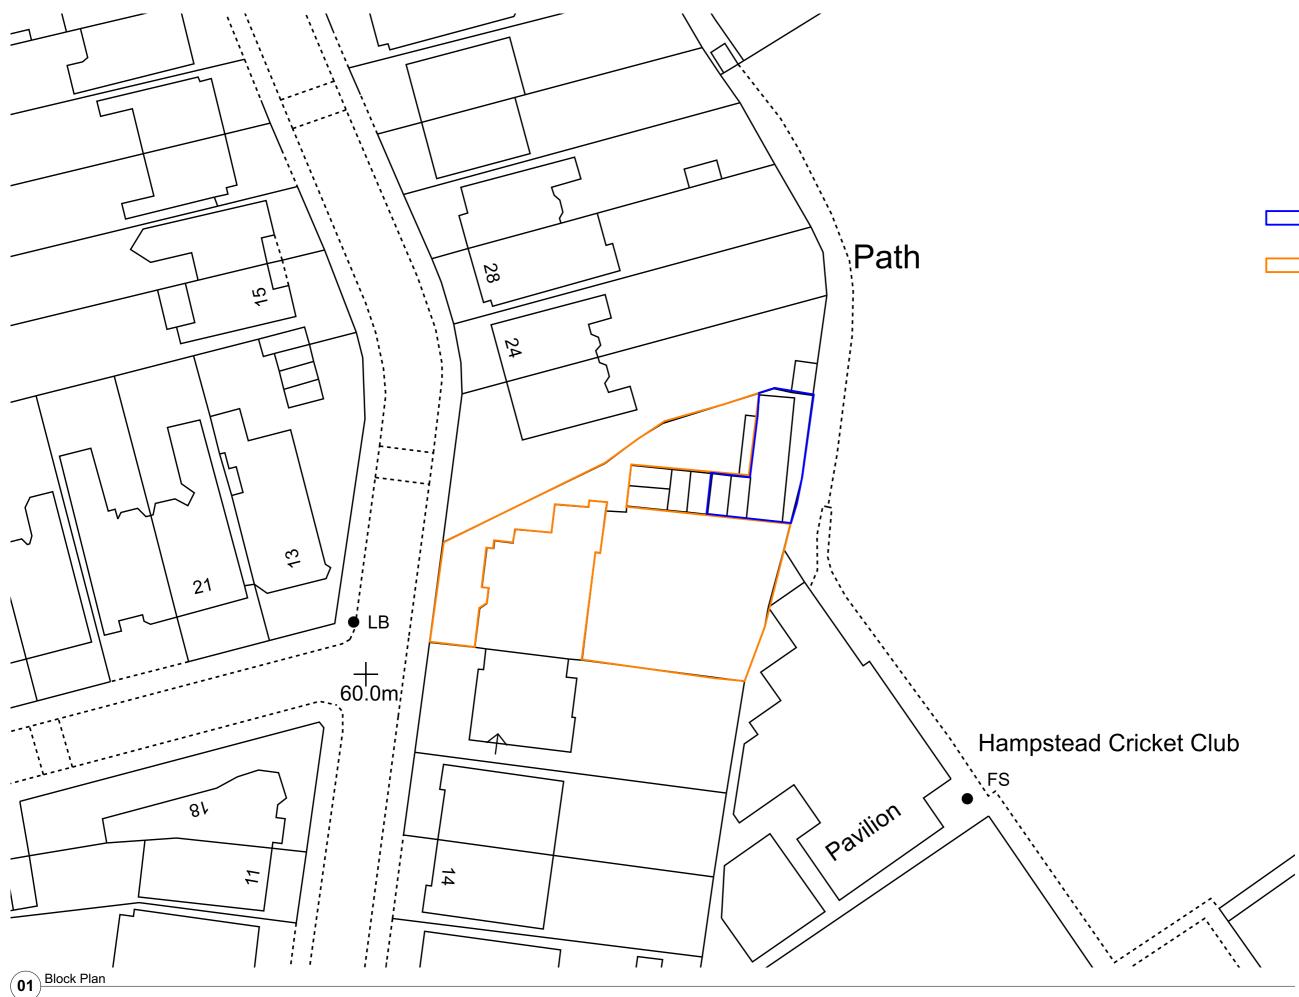

## LEGEND

Area of Freehold Site and Premises subject of Application

Adjacent land over which Application Site and Premises have the established full unconditional legal rights of pedestrian and vehicular access, parking/garaging, all other general uses, full use of Communal Gardens, own Services: Gas, Mains Water, Mains Electricity, Drainage, Cable Services, communal General Waste and Recycle Waste Bin facilities, own CCTV Security system

## 20 Crediton Hill, London NW6 1HP London UK

Drawing not to be used other than the purpose for which it was prepared. It's supplied without liability for errors or omissions. All dimensions are to be checked on site. This drawing is to be read in conjunction with all other drawings. Notes on this drawing will apply to all other drawings where a similal position exist.

Scale @ A3 **1:500** 

Drawing Name Block Plan

Drawing Number

Rev