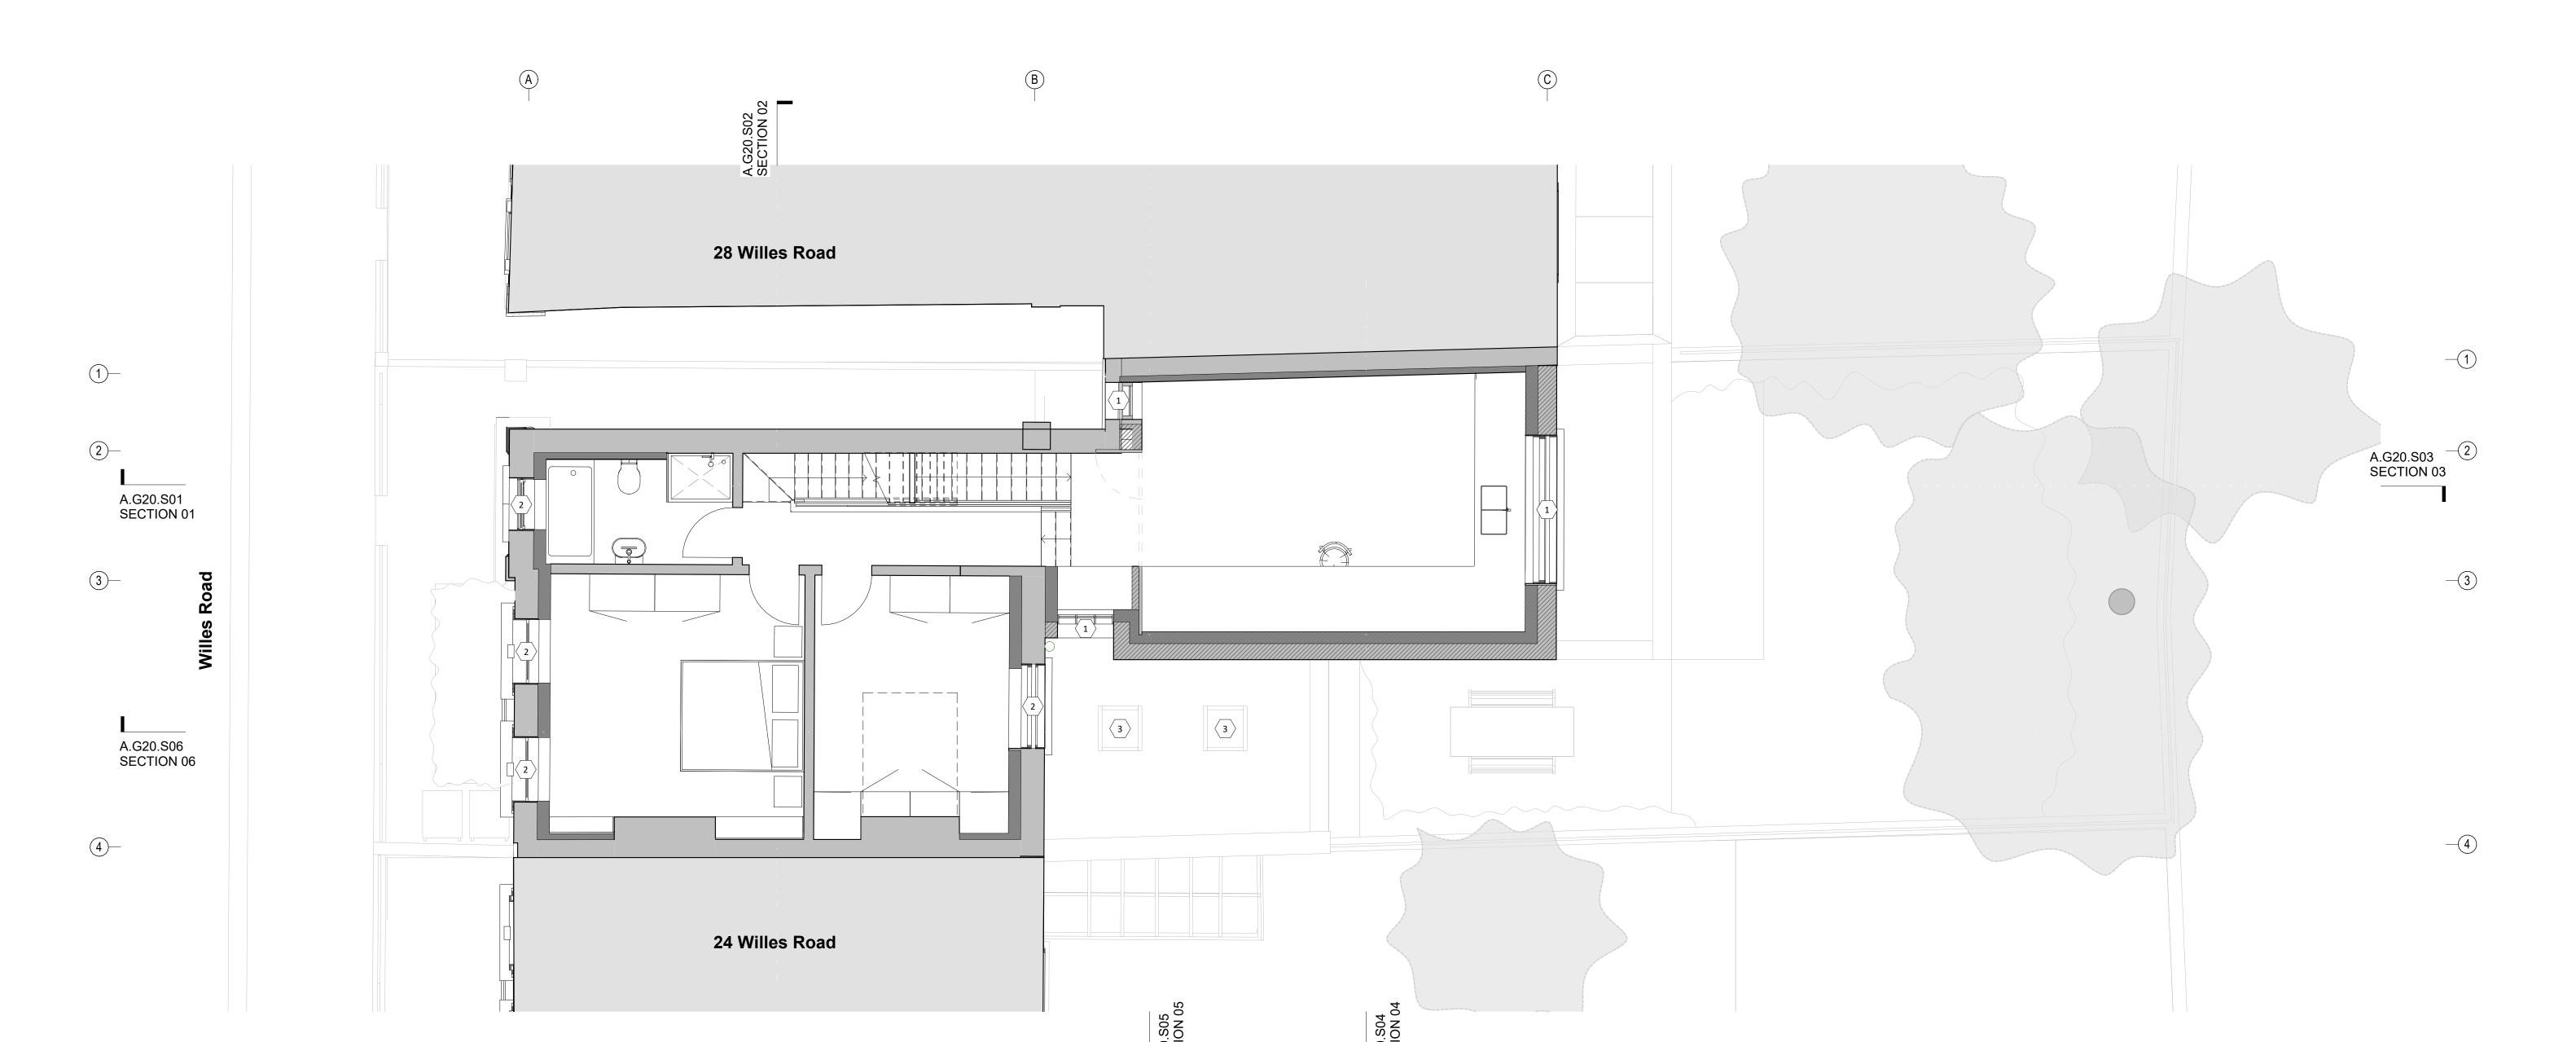

## **KEYNOTE LEGEND**

- 1 PROPOSED TIMBER FRAMED JOINERY WITH STRUCTURAL GLAZING BARS. 2 EXISTING TIMBER FRAMED JOINERY.
- 3 CONSERVATION STYLE ROOFLIGHTS.

Scale @A3

Creation Date

26 Willes Road First Floor Plan 1:50

Proposed new walls Thermal envelope

KEY:

bere:architects

54a Newington Green, London, N169PX

T +44 (0)20 7241 1064 bere@bere.co.uk www.bere.co.uk

disc. package. drawing A.G20.P01

stage rev

Existing walls