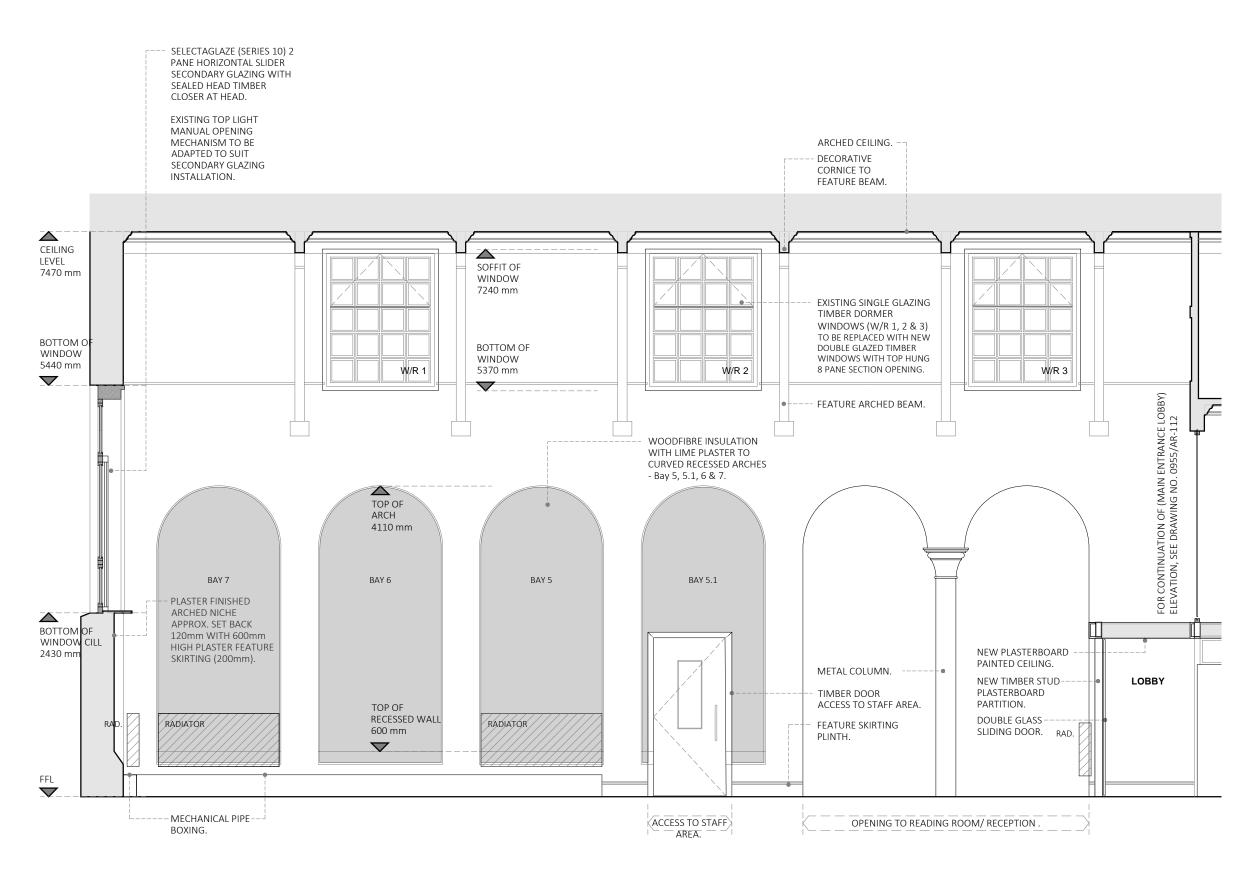

01 | Main Library Hall - Proposed West Elevation

AR-110 Scale 1:50 @A3

2m

This drawing is copyright & the property of Chris Potter Associates Ltd & must not be copied in whole or in part without their written permission. Copyright is reserved. ©

## BUILDING OUTLINE

## NOTES:

- 1. FOR WALL INSULATION PLAN AND DETAILS, PLEASE DRAWING REF. NO. 0616-CP02 AND 0616-CP03 AND APPENDIX 10. WOODFIBRE INSULATION WITH LIME PLASTER TO CURVED RECESSED ARCHES.
  - METAL STUD INSULATED WALL LINING.
- 2. EXISTING PIPE RUNS & CONDUIT OMITTED FOR CLARITY.
- 3. FOR SECONDARY GLAZING DETAILS AND SPECIFICATION, PLEASE REFER TO SELECTAGLAZ REPORT NO. KB/E/73081/R0/A AND APPENDIX 8.

SECONDARY GLAZING HORIZONTAL SLIDING (SERIES 10 SLIMLINE).

4. FOR HEATING & VENTILATION LAYOUTS AND SPECIFICATION, PLEASE REFER TO FLOH DRAWINGS AND APPENDIX 11

Thickening to line showing transom to top opening to windows 02.02.2024