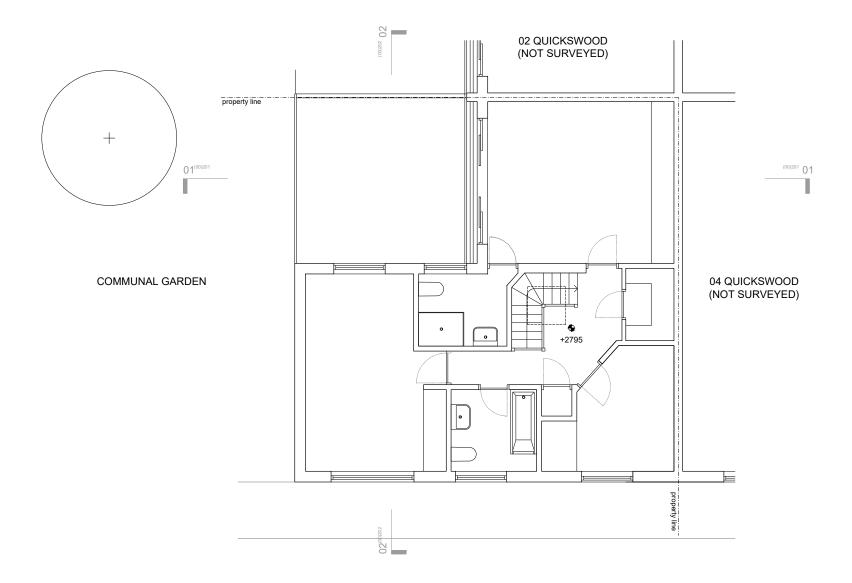

221\_QS6 6 Quickswood, London NW3 3SJ

FIRST FLOOR PLAN - EXISTING GENERAL ARRANGMENT

FILE NAME.DWG 206-(00)101 PROJECT PACKAGE DRAWING NO. REVISION

ARCHITECT DF\_DC A 42 Theobalds Road, London WC1X 8NW T +44 (0)20 7405 9361 E info@df.network W df-dc.co.uk