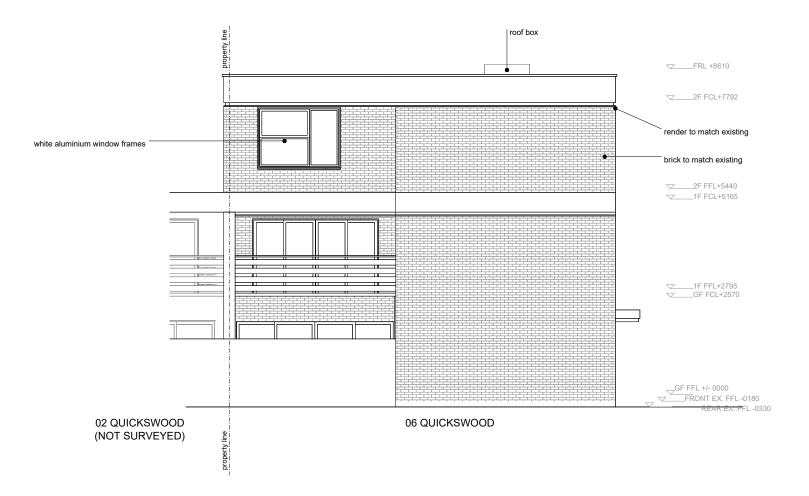

221\_QS6 6 Quickswood, London NW3 3SJ

SIDE ELEVATION - PROPOSED GENERAL ARRANGMENT

FILE NAME.DWG 206-(00)251

PROJECT PACKAGE DRAWING NO. REVISION 221 (00) 251 P1 SCALE DATE 
 Source
 Date

 1:100@A3
 2023/11/17

 OS REFERENCE LEVEL
 STATUS

 ± 0,00 = TBC
 PLANNING

ARCHITECT DF\_DC A 42 Theobalds Road, London WC1X 8NW T +44 (0)20 7405 9361 E info@df.network W df-dc.co.uk

GENERAL NOTES Do not scale from this drawing. Use only annotated dimensions. All dimensions to be verified on site by contractor. All dimensions in millimetres unless otherwise noted. Any discrepancies to be notified to DF\_DC and contract administrator. Company registered in England, no. 09415285.

© 2016 DF\_DC All rights reserved.

REVISIONS REV. DATE AMENDMENT P1 17.11.2023 Issued for planning

| | | 0 0.5 1

.