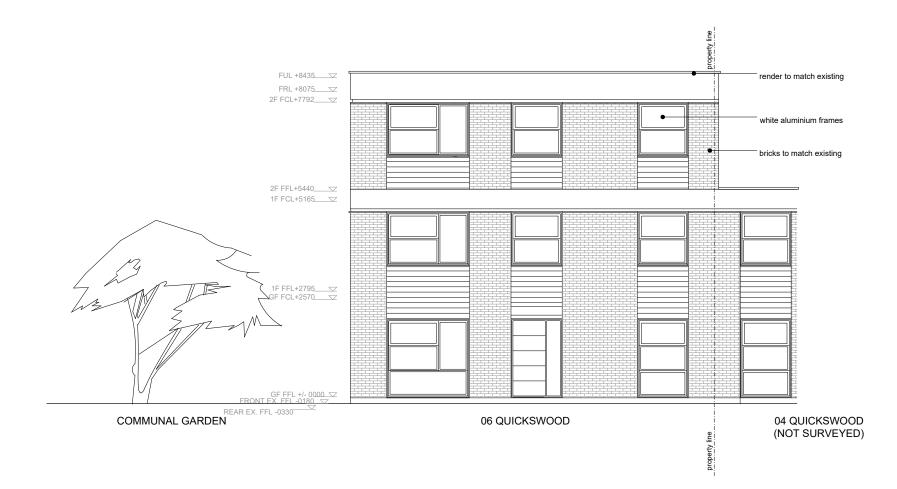

221\_QS6 6 Quickswood, London NW3 3SJ

FRONT ELEVATION - PROPOSED GENERAL ARRANGMENT

FILE NAME.DWG 206-(00)250

PROJECT PACKAGE DRAWING NO. REVISION 221 (01) 250 P1 SCALE DATE 
 Source
 Date

 1:100@A3
 2023/11/17

 OS REFERENCE LEVEL
 STATUS

 ± 0,00 = TBC
 PLANNING

ARCHITECT DF\_DC A 42 Theobalds Road, London WC1X 8NW T +44 (0)20 7405 9361 E info@df.network W df-dc.co.uk

GENERAL NOTES Do not scale from this drawing. Use only annotated dimensions. All dimensions to be verified on site by contractor. All dimensions in millimetres unless otherwise noted. Any discrepancies to be notified to DF\_DC and contract administrator. Company registered in England, no. 09415285.