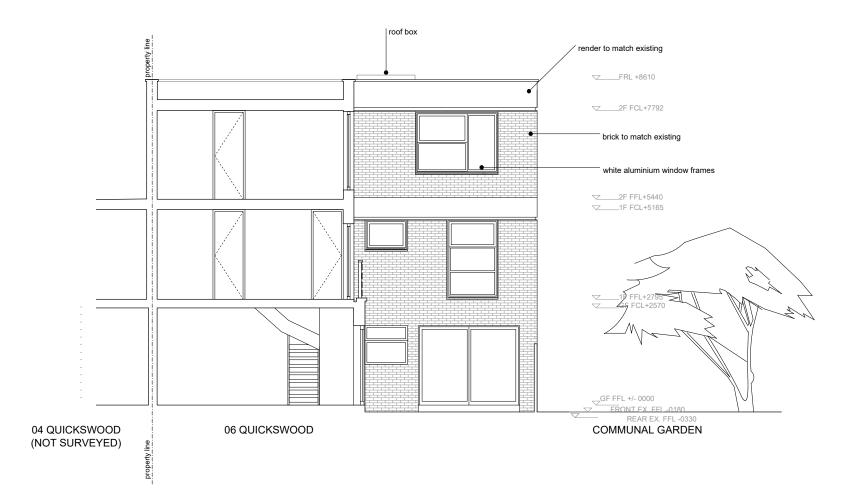

221\_QS6 6 Quickswood, London NW3 3SJ

SECTION 01 - PROPOSED GENERAL ARRANGMENT

FILE NAME.DWG 206-(00)201 PROJECT PACKAGE DRAWING NO. REVISION

221 (01) 201 P1 SCALE DATE

 Source
 Date

 1:100@A3
 2023/11/17

 OS REFERENCE LEVEL
 STATUS

 ± 0,00 = TBC
 PLANNING

ARCHITECT DF\_DC A 42 Theobalds Road, London WC1X 8NW T +44 (0)20 7405 9361 E info@df.network W df-dc.co.uk

GENERAL NOTES Do not scale from this drawing. Use only annotated dimensions. All dimensions to be verified on site by contractor. All dimensions in millimetres unless otherwise noted. Any discrepancies to be notified to DF\_DC and contract administrator. Company registered in England, no. 09415285.

© 2016 DF\_DC All rights reserved.

## REVISIONS REV. DATE

AMENDMENT P1 17.11.2023 Issued for planning

| | | 0 0.5 1

.