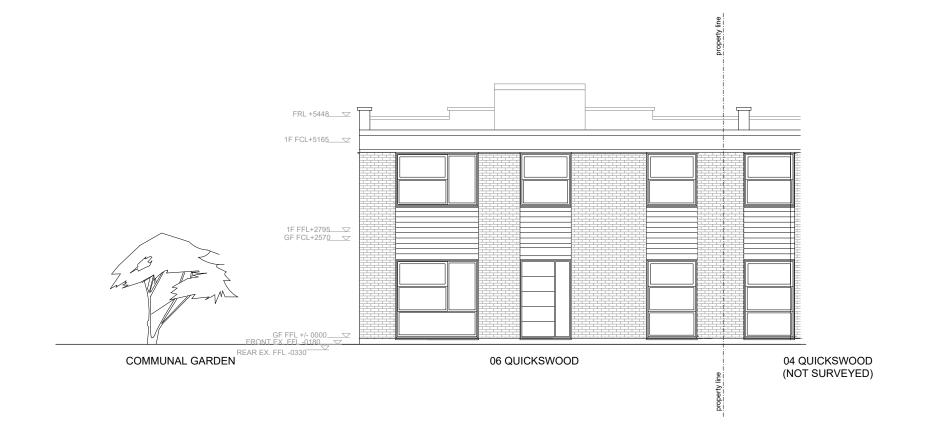

DF\_DC

221\_QS6 6 Quickswood, London NW3 3SJ

FRONT ELEVATION - EXISTING GENERAL ARRANGMENT

FILE NAME.DWG 206-(00)250

PROJECT PACKAGE DRAWING NO. REVISION

| 221                | (00) | 250        | P1 |
|--------------------|------|------------|----|
| SCALE              |      | DATE       |    |
| 1:100@A3           |      | 2023/11/17 |    |
| OS REFERENCE LEVEL |      | STATUS     |    |
| ± 0,00 = TBC       |      | PLANNING   |    |