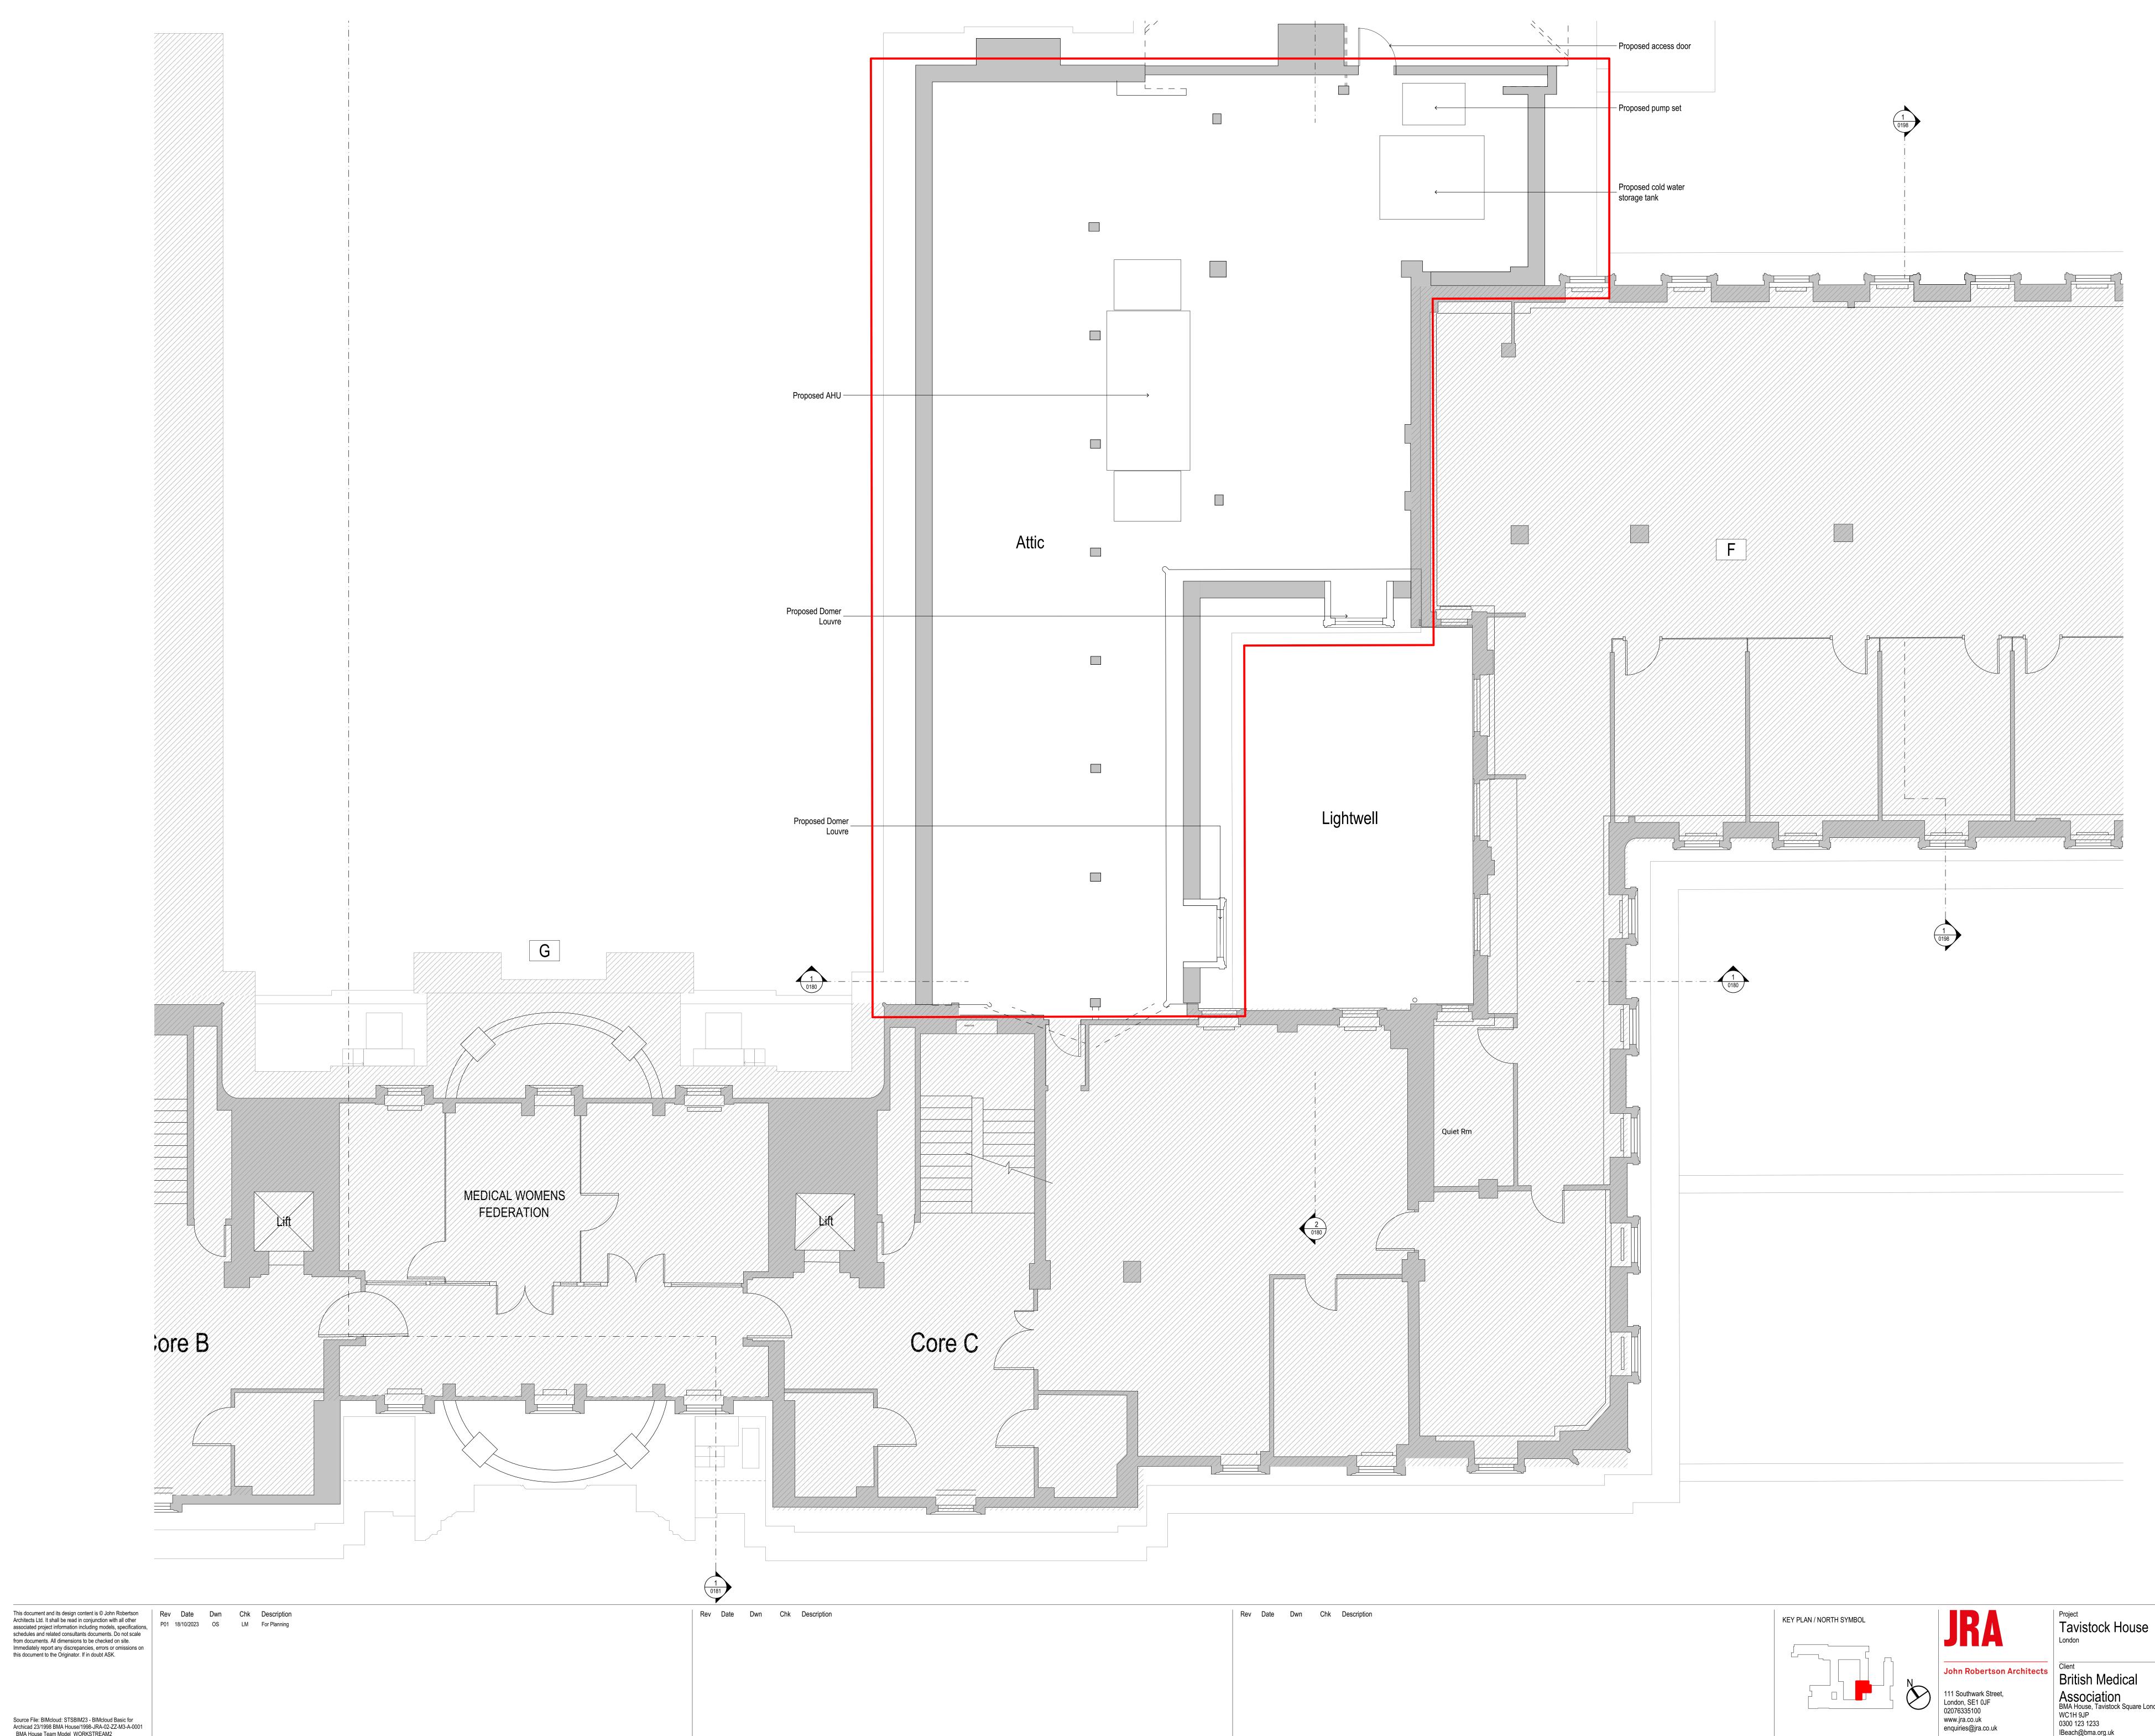

## Drawing Title Block F - Proposed Fifth Floor Plan (Attic)

| Scale       | 1:50 @ A0       | Internal Project No. 1998 |
|-------------|-----------------|---------------------------|
| Dwg No.     | 1998-JRA-02-0   | 5-DR-A-0195               |
| Suitability | FOR INFORMATION | S2                        |
| Revision    | FOR PLANNING    | P01                       |
|             |                 |                           |