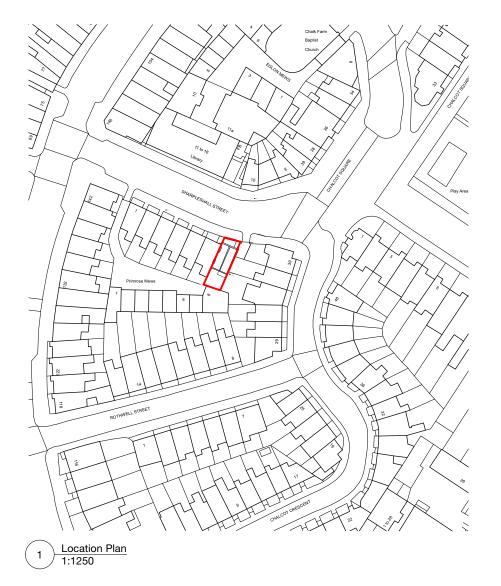

020 7722 8525

10-12 Emerald Mews London

WC1N 3QA

www.mcma.design

office@mcma.design

CLIENT Ian & Susan Ferguson

PROJECT
7 Sharpleshall Street, NW1 8YL

SHEET TITLE Location Plan